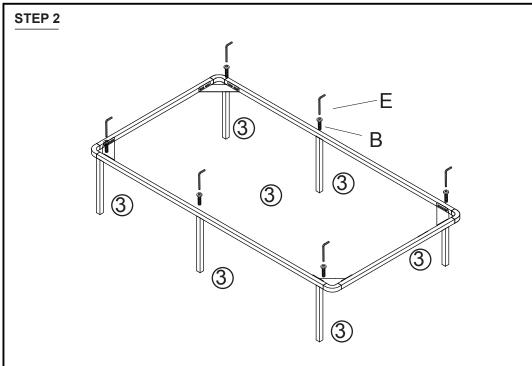

FB3002T20190301

| No | Hardware List    |            | Qty   |
|----|------------------|------------|-------|
| Α  | M8×40 Screw      |            | 16pcs |
| В  | M8×50 Screw      |            | 6pcs  |
| С  | M8 Nut           | 8          | 16pcs |
| D  | Open End Wrench  | Z.         | 1pc   |
| Е  | M6 Wrench        |            | 1pc   |
| F  | Wooden Slats     |            | 13pcs |
| G  | End Slat Holder  | $\bigcirc$ | 26pcs |
| Н  | Corner Connector |            | 4pcs  |
| ı  | Corner Bracket   |            | 4pcs  |

| No | Parts List   | Qty  |
|----|--------------|------|
| 1  | Short Tube   | 2pcs |
| 2  | Long Tube    | 2pcs |
| 3  | Support Legs | 6pcs |