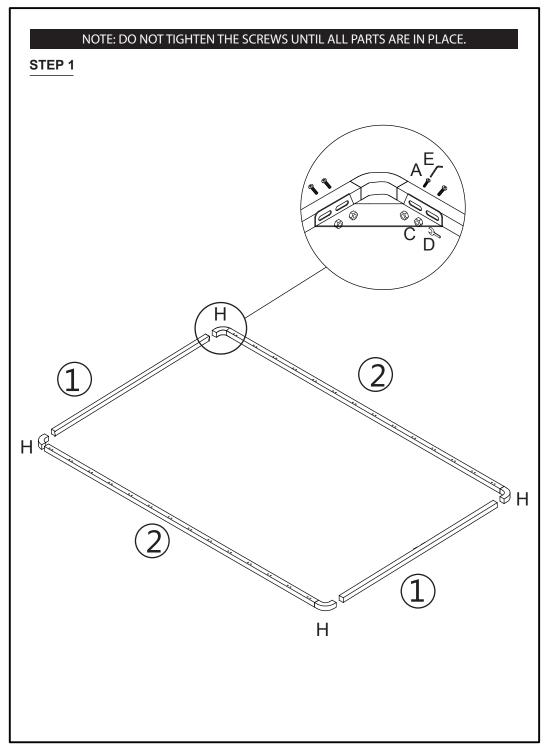

FB3002T20190301

| No | Hardware List    |            | Qty   |
|----|------------------|------------|-------|
| Α  | M8×40 Screw      |            | 16pcs |
| В  | M8×50 Screw      |            | 6pcs  |
| С  | M8 Nut           | 8          | 16pcs |
| D  | Open End Wrench  | Z.         | 1pc   |
| Е  | M6 Wrench        |            | 1pc   |
| F  | Wooden Slats     |            | 13pcs |
| G  | End Slat Holder  | $\bigcirc$ | 26pcs |
| Н  | Corner Connector |            | 4pcs  |
| ı  | Corner Bracket   |            | 4pcs  |

| No | Parts List   | Qty  |
|----|--------------|------|
| 1  | Short Tube   | 2pcs |
| 2  | Long Tube    | 2pcs |
| 3  | Support Legs | 6pcs |