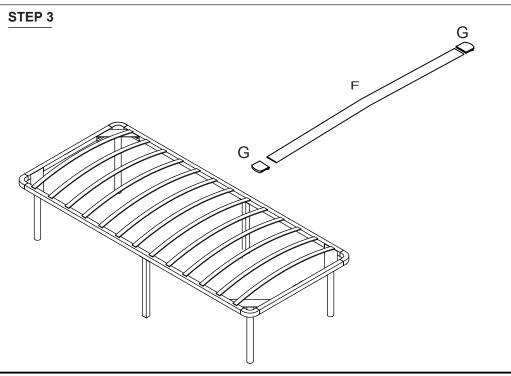

FB3002T20190301

| No | Hardware List    |            | Qty   |
|----|------------------|------------|-------|
| Α  | M8×40 Screw      |            | 16pcs |
| В  | M8×50 Screw      |            | 6pcs  |
| С  | M8 Nut           | 8          | 16pcs |
| D  | Open End Wrench  | Z.         | 1pc   |
| Е  | M6 Wrench        |            | 1pc   |
| F  | Wooden Slats     |            | 13pcs |
| G  | End Slat Holder  | $\bigcirc$ | 26pcs |
| Н  | Corner Connector |            | 4pcs  |
| ı  | Corner Bracket   |            | 4pcs  |