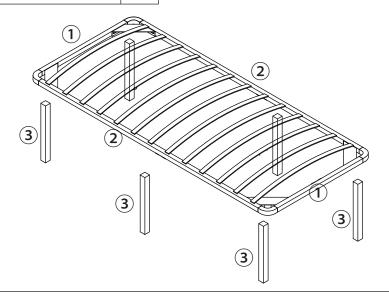

| No | Parts List   | Qty  |
|----|--------------|------|
| 1  | Short Tube   | 2pcs |
| 2  | Long Tube    | 2pcs |
| 3  | Support Legs | 6pcs |