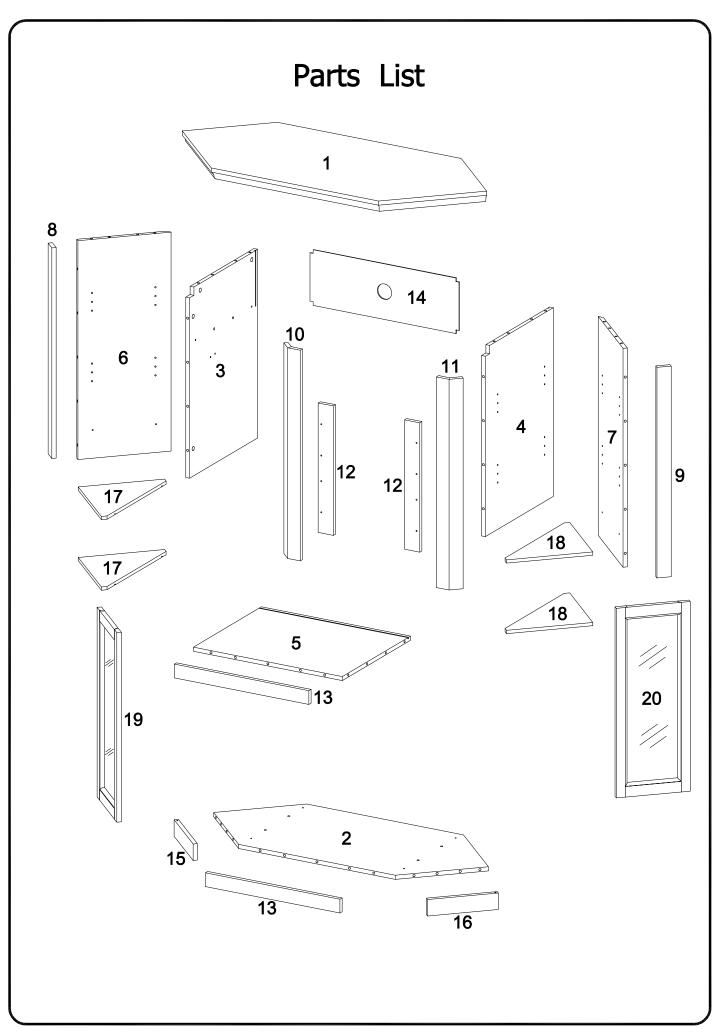

## Option A

(The knob)

To assemble this option refer to step 19A-22A

Option B

(The handle)

To assemble this option refer to step 19B-22B

Insert the cam bolts (C) and door stopper (F) into the top panel (1) by using screws (G). Insert the wooden dowel (A) to the bottom panel (2).

Insert the cam bolts (C) to the front panel (10,11,13,15,16). Insert the wooden dowel (B) to the front panel (10)(11) and wooden dowel (A) to middle panel (5).

Insert the wooden dowel (A) into the side panel (3,4,6,7). Insert the cam bolts (C) into the side panel (3,4) and front panel (8)(9).

Attach the side panel (3)(4) to the bottom panel (5) and secure it with the cam locks (D).

Attach the bottom panel (2) to the side panel (3)(4) and secure it with screw (H) and Hex Key (W).

Attach the support slats (12) to the front panel (10)(11) and secure it by using screw (S).

Attach the front panel (10)(11) to the side panel (3)(4) and secure it by using cam locks (D).

Attach the front panel (13)(15)(16) to the bottom panel (2) and middle panel (5) by using cam locks (D).

Attach the side panel (6)(7) to the bottom panel (2) and secure it by using screw (H) and Hex Key (W). Insert the back panel (21) into the slot of side panel (6)(7).

using cam locks (D)(E).

Secure the back panel (14) by using the plastic wedge (T) and screw (U). Put the fireplace insert (Z) carefully into the stand and secure it by using screw (V).

Use stickers (Y) to cover the cam locks.