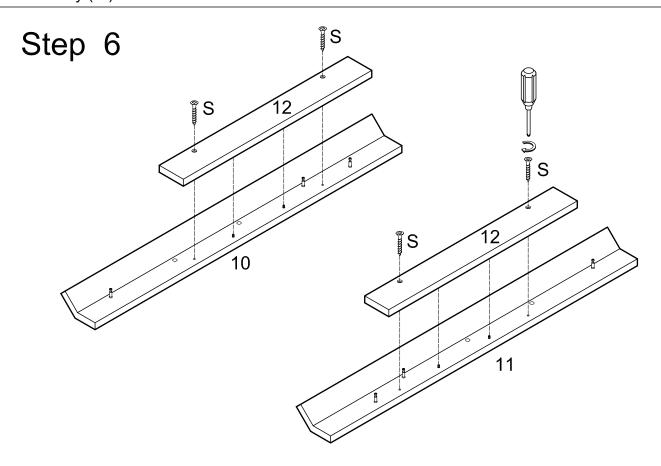

Attach the side panel (3)(4) to the bottom panel (5) and secure it with the cam locks (D).

Attach the bottom panel (2) to the side panel (3)(4) and secure it with screw (H) and Hex Key (W).

Attach the support slats (12) to the front panel (10)(11) and secure it by using screw (S).