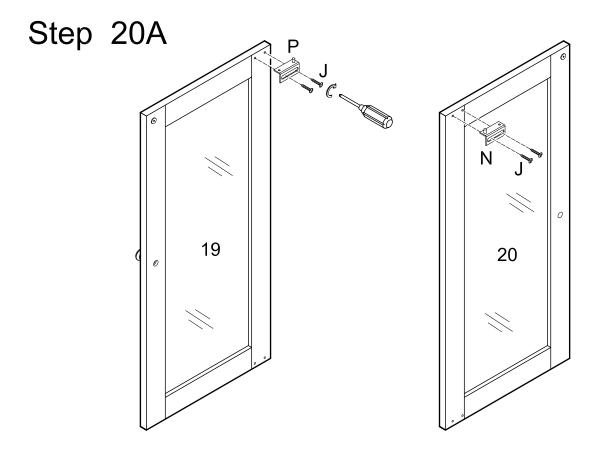

Step 17

Insert the shelf support pin (R) into the stand and place the shelf (17)(18) on top.

Attach the door hinge (P)(N) to the glass doors (19)(20) and secure it by using screw (J).

Attach the door hinge (P)(N) to the glass doors (19)(20) and secure it by using screw (J).