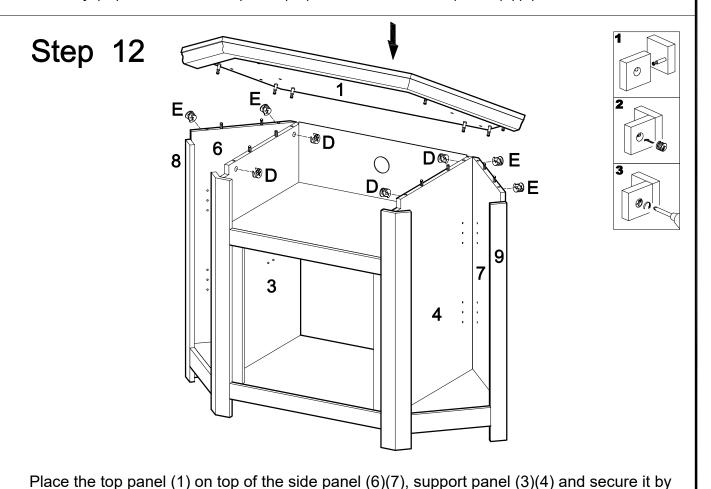

using cam locks (D)(E).

Secure the back panel (14) by using the plastic wedge (T) and screw (U). Put the fireplace insert (Z) carefully into the stand and secure it by using screw (V).

Use stickers (Y) to cover the cam locks.