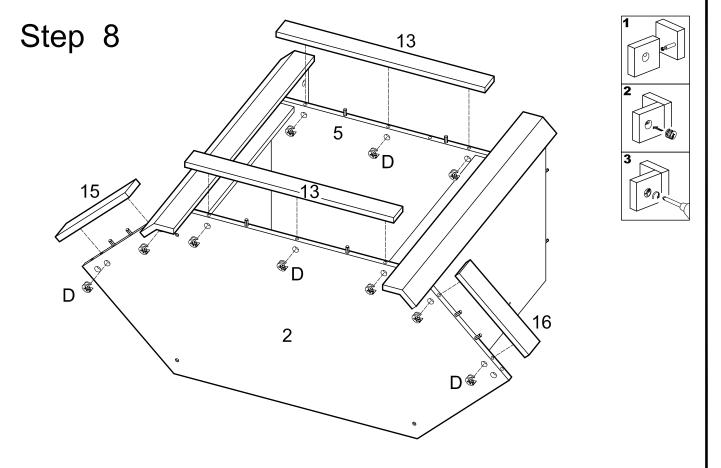

Attach the front panel (10)(11) to the side panel (3)(4) and secure it by using cam locks (D).

Attach the front panel (13)(15)(16) to the bottom panel (2) and middle panel (5) by using cam locks (D).

Attach the side panel (6)(7) to the bottom panel (2) and secure it by using screw (H) and Hex Key (W). Insert the back panel (21) into the slot of side panel (6)(7).