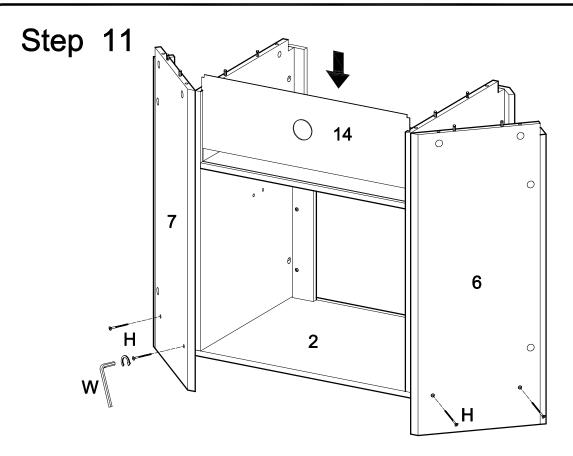

Attach the front panel (10)(11) to the side panel (3)(4) and secure it by using cam locks (D).

Attach the front panel (13)(15)(16) to the bottom panel (2) and middle panel (5) by using cam locks (D).

Attach the side panel (6)(7) to the bottom panel (2) and secure it by using screw (H) and Hex Key (W). Insert the back panel (21) into the slot of side panel (6)(7).