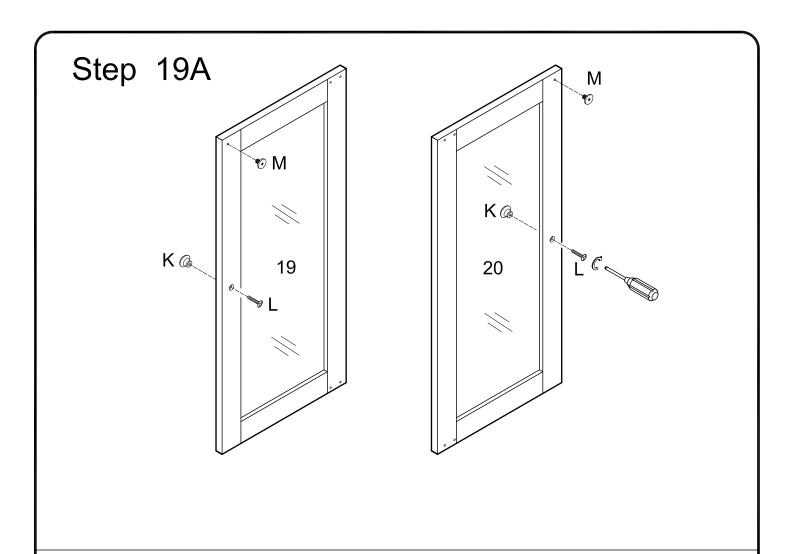

Step 17

Insert the shelf support pin (R) into the stand and place the shelf (17)(18) on top.

Attach the door hinge (P)(N) to the glass doors (19)(20) and secure it by using screw (J).

Attach the door hinge (P)(N) to the glass doors (19)(20) and secure it by using screw (J).