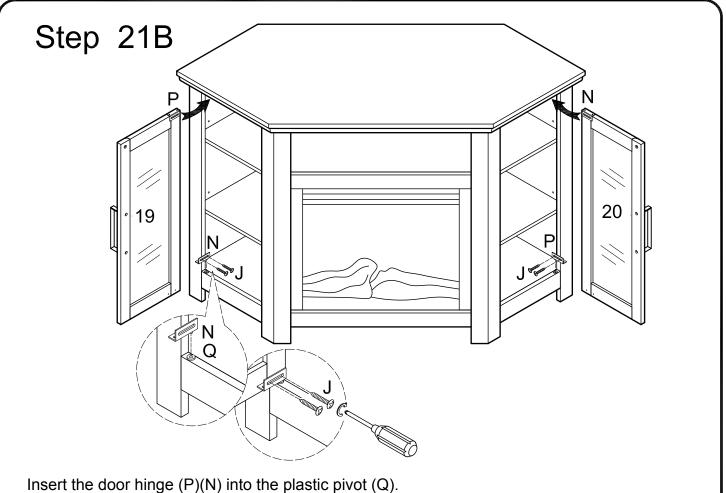

Step 17

Insert the shelf support pin (R) into the stand and place the shelf (17)(18) on top.

Attach the door hinge (P)(N) to the glass doors (19)(20) and secure it by using screw (J).

Attach the door hinge (P)(N) to the glass doors (19)(20) and secure it by using screw (J).