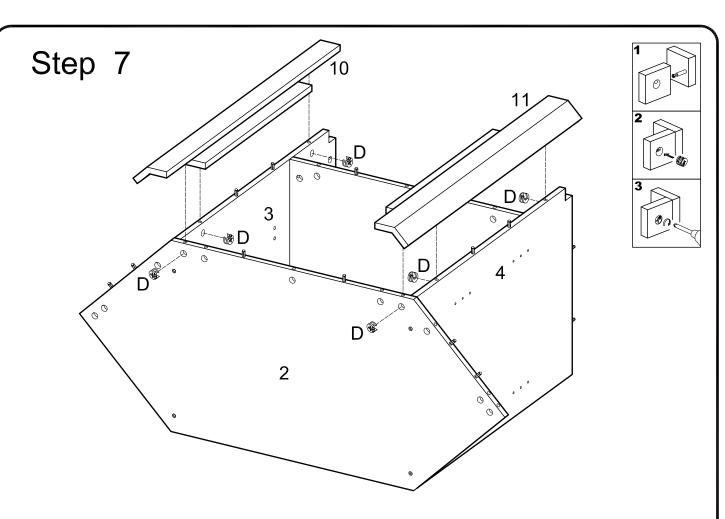

Attach the front panel (10)(11) to the side panel (3)(4) and secure it by using cam locks (D).

Attach the front panel (13)(15)(16) to the bottom panel (2) and middle panel (5) by using cam locks (D).

Attach the side panel (6)(7) to the bottom panel (2) and secure it by using screw (H) and Hex Key (W). Insert the back panel (21) into the slot of side panel (6)(7).