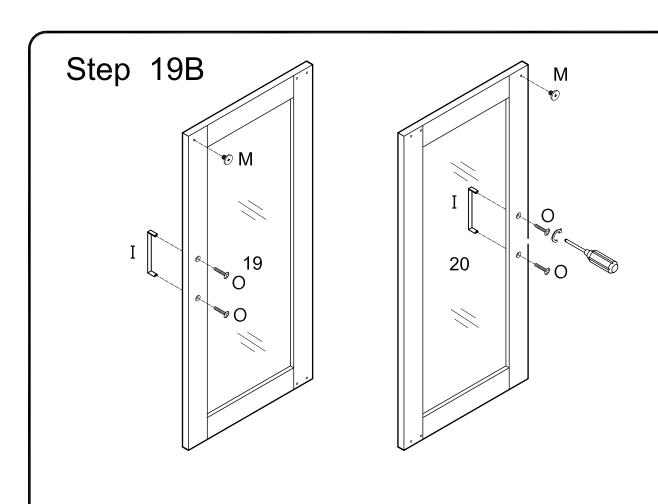

## Option A

(The knob)

To assemble this option refer to step 19A-22A

Option B

(The handle)

To assemble this option refer to step 19B-22B

Insert the cam bolts (C) and door stopper (F) into the top panel (1) by using screws (G). Insert the wooden dowel (A) to the bottom panel (2).