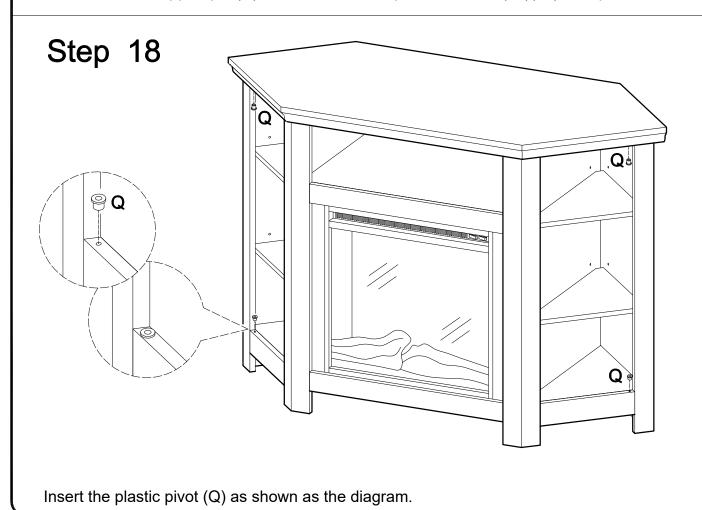

Step 17

Insert the shelf support pin (R) into the stand and place the shelf (17)(18) on top.

Attach the door hinge (P)(N) to the glass doors (19)(20) and secure it by using screw (J).

Attach the door hinge (P)(N) to the glass doors (19)(20) and secure it by using screw (J).