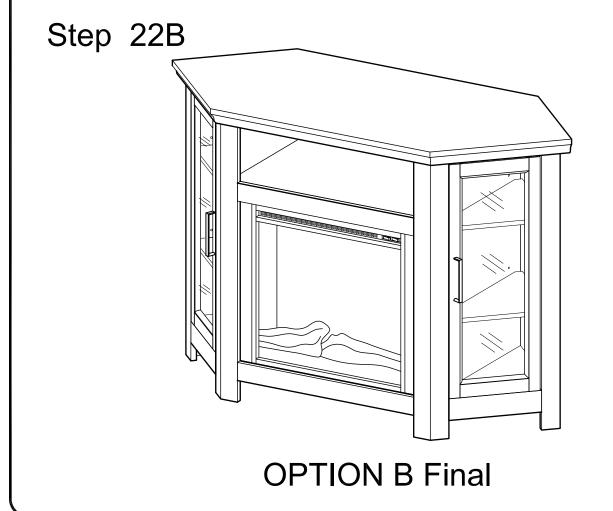

## Option A

(The knob)

To assemble this option refer to step 19A-22A

Option B

(The handle)

To assemble this option refer to step 19B-22B

Insert the cam bolts (C) and door stopper (F) into the top panel (1) by using screws (G). Insert the wooden dowel (A) to the bottom panel (2).