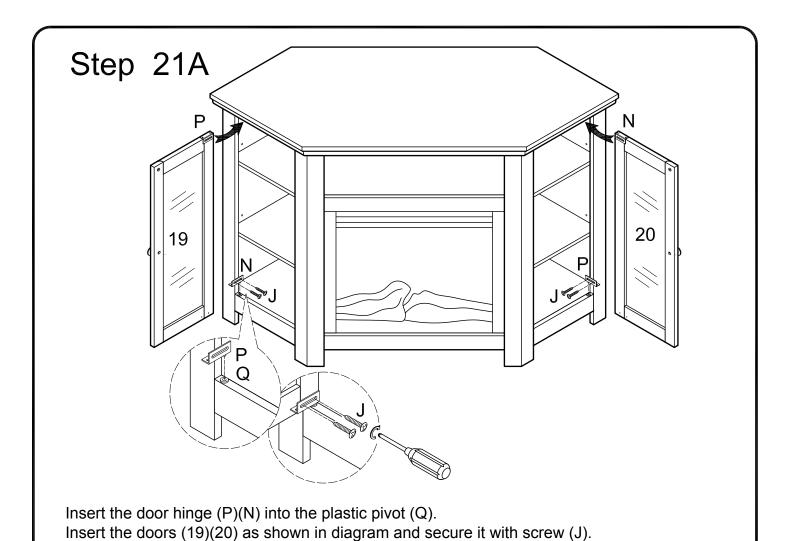

Step 17

Insert the shelf support pin (R) into the stand and place the shelf (17)(18) on top.

Attach the door hinge (P)(N) to the glass doors (19)(20) and secure it by using screw (J).

Attach the door hinge (P)(N) to the glass doors (19)(20) and secure it by using screw (J).