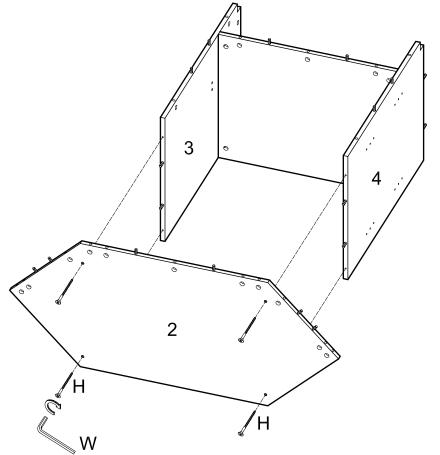

Attach the side panel (3)(4) to the bottom panel (5) and secure it with the cam locks (D).

Attach the bottom panel (2) to the side panel (3)(4) and secure it with screw (H) and Hex Key (W).

Attach the support slats (12) to the front panel (10)(11) and secure it by using screw (S).