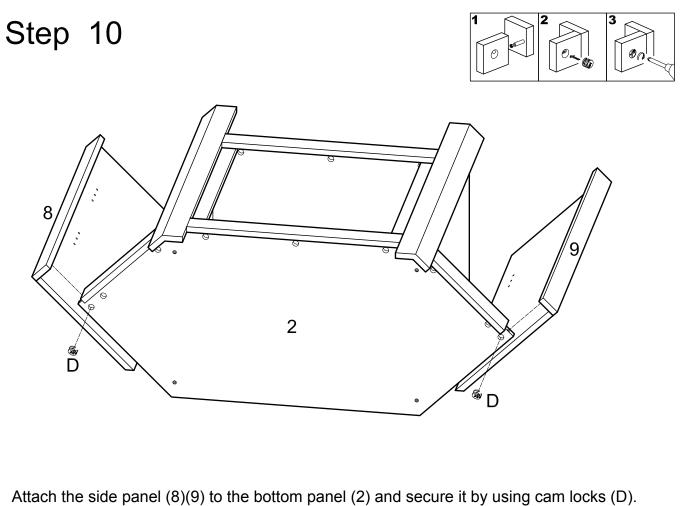

Attach the front panel (10)(11) to the side panel (3)(4) and secure it by using cam locks (D).

Attach the front panel (13)(15)(16) to the bottom panel (2) and middle panel (5) by using cam locks (D).

Attach the side panel (6)(7) to the bottom panel (2) and secure it by using screw (H) and Hex Key (W). Insert the back panel (21) into the slot of side panel (6)(7).