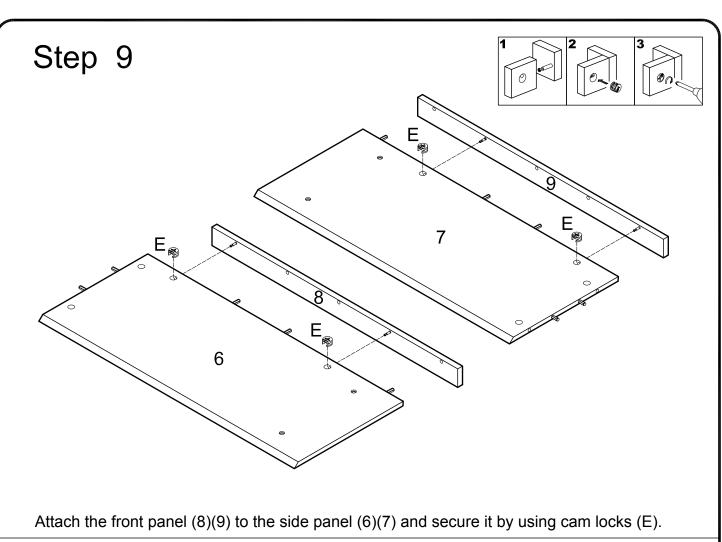

Attach the front panel (10)(11) to the side panel (3)(4) and secure it by using cam locks (D).

Attach the front panel (13)(15)(16) to the bottom panel (2) and middle panel (5) by using cam locks (D).

Attach the side panel (6)(7) to the bottom panel (2) and secure it by using screw (H) and Hex Key (W). Insert the back panel (21) into the slot of side panel (6)(7).