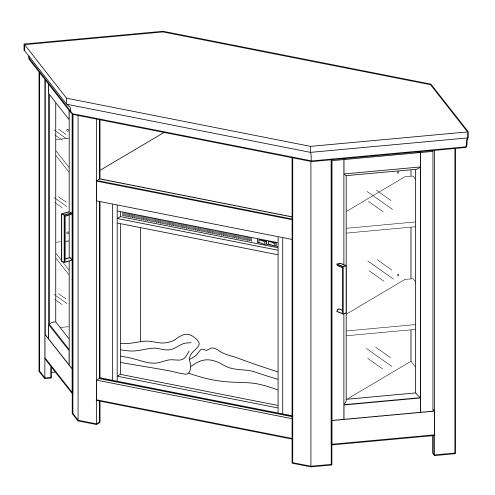

## **General Assembly Guidelines**

- I. Ensure that all parts and hardware are available before beginning assembly.
- II. Follow each step carefully to ensure the proper assembly of this product.
- III. Two people are recommended for ease in the assembly of this product.
- IV. The three main types of hardware used to assemble this product are: wood dowels, screws and bolts.
- V. The provided glue is to secure wood dowels in place. When first inserting dowels, locate the appropriate hole for the dowel, place a small amount of glue in the hole and insert the dowel. Wipe away excess glue immediately.

In future assembly steps when dowels are necessary to attach assembly parts together, place a small amount of glue on the end of the dowel before attaching parts together. Wipe away excess glue immediately.