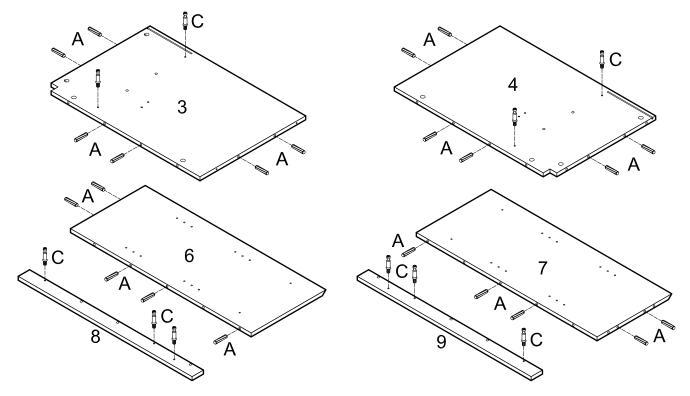

Insert the cam bolts (C) to the front panel (10,11,13,15,16). Insert the wooden dowel (B) to the front panel (10)(11) and wooden dowel (A) to middle panel (5).

Insert the wooden dowel (A) into the side panel (3,4,6,7). Insert the cam bolts (C) into the side panel (3,4) and front panel (8)(9).