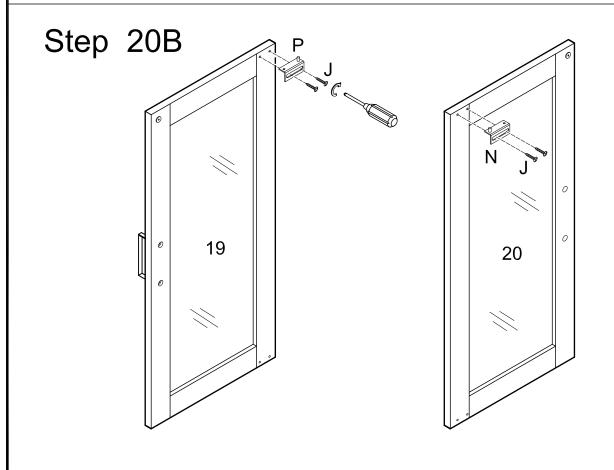

Step 17

Insert the shelf support pin (R) into the stand and place the shelf (17)(18) on top.

Attach the door hinge (P)(N) to the glass doors (19)(20) and secure it by using screw (J).

Attach the door hinge (P)(N) to the glass doors (19)(20) and secure it by using screw (J).