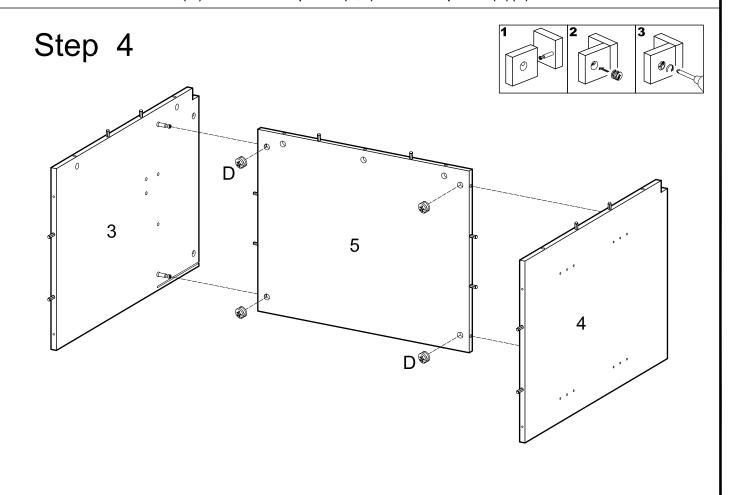

Attach the side panel (3)(4) to the bottom panel (5) and secure it with the cam locks (D).

Attach the bottom panel (2) to the side panel (3)(4) and secure it with screw (H) and Hex Key (W).

Attach the support slats (12) to the front panel (10)(11) and secure it by using screw (S).