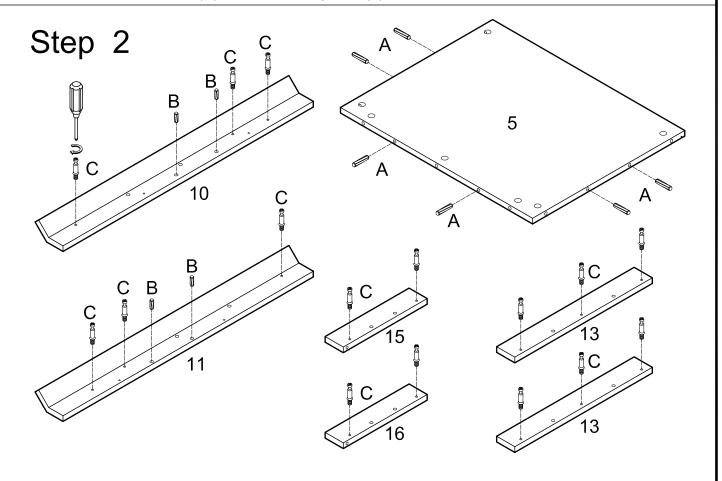

Insert the cam bolts (C) to the front panel (10,11,13,15,16). Insert the wooden dowel (B) to the front panel (10)(11) and wooden dowel (A) to middle panel (5).

Insert the wooden dowel (A) into the side panel (3,4,6,7). Insert the cam bolts (C) into the side panel (3,4) and front panel (8)(9).