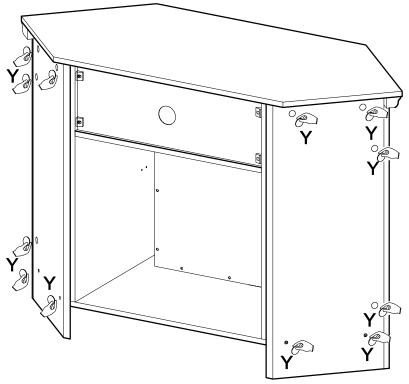

using cam locks (D)(E).

Secure the back panel (14) by using the plastic wedge (T) and screw (U). Put the fireplace insert (Z) carefully into the stand and secure it by using screw (V).

Use stickers (Y) to cover the cam locks.