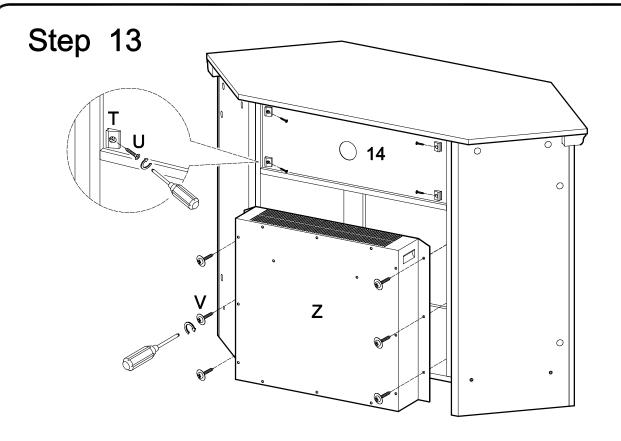

using cam locks (D)(E).

Secure the back panel (14) by using the plastic wedge (T) and screw (U). Put the fireplace insert (Z) carefully into the stand and secure it by using screw (V).

Use stickers (Y) to cover the cam locks.