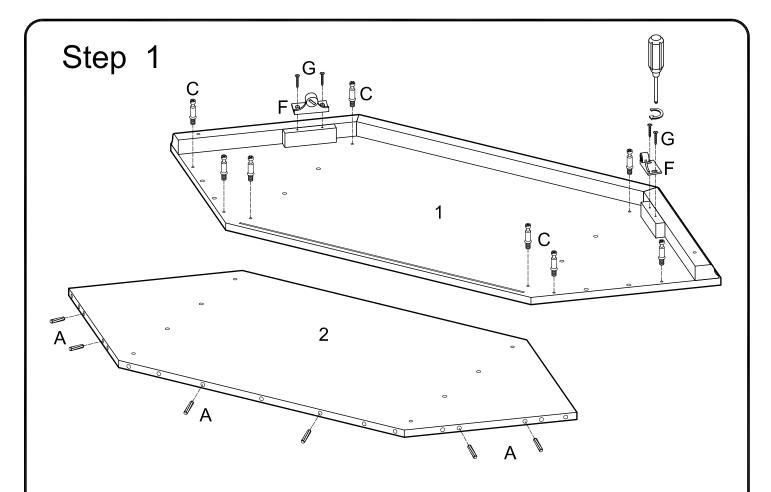

## Option A

(The knob)

To assemble this option refer to step 19A-22A

Option B

(The handle)

To assemble this option refer to step 19B-22B

Insert the cam bolts (C) and door stopper (F) into the top panel (1) by using screws (G). Insert the wooden dowel (A) to the bottom panel (2).