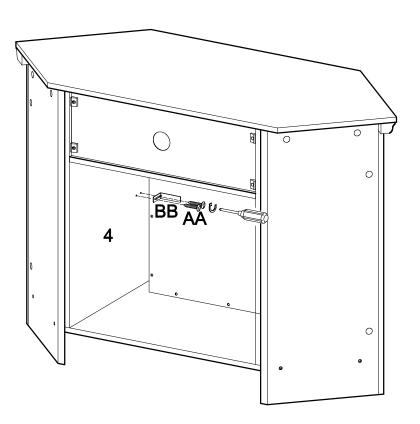

Step 15

Be sure the fire place insert is positioned all the way forward in place. Use screw (AA) to secure the L-shape bracket (BB) to the side panels (4). Position the adjustable L-bracket to hold the Fireplace insert in place.