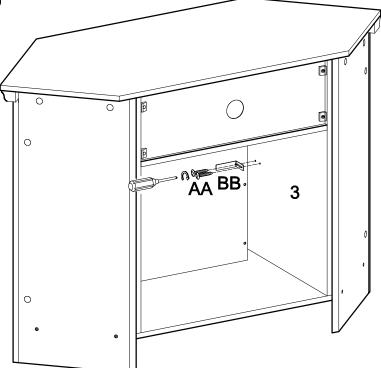

Step 16

Be sure the fire place insert is positioned all the way forward in place. Use screw (AA) to secure the L-shape bracket (BB) to the side panels (3). Position the adjustable L-bracket to hold the Fireplace insert in place.