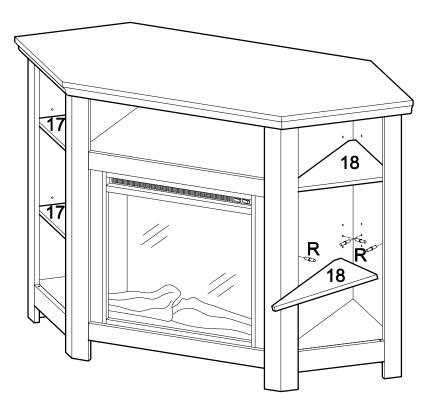

Step 17

Insert the shelf support pin (R) into the stand and place the shelf (17)(18) on top.

Attach the door hinge (P)(N) to the glass doors (19)(20) and secure it by using screw (J).

Attach the door hinge (P)(N) to the glass doors (19)(20) and secure it by using screw (J).