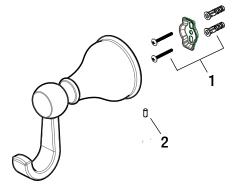

## Glacier Bay Fairway Series Robe Hook

| MODEL       | Internet SKU # | FINISH             |  |
|-------------|----------------|--------------------|--|
| 20113-0301  | 300161902      | Chrome Polished    |  |
| 20113-0304  | 300162002      | Brushed Nickel PVD |  |
| 20113-0327D | 300162008      | Bronze             |  |

Many replacement parts can be purchased online or at your local store. Please use the table below to identify the part SKU number needed, go to HOMEDEPOT.COM, and check for online and store availability. If you can't find the part you are looking for, please call 1-855-HD-GLACIER.

| Part | Description      | Part #  | Internet<br>SKU # | Store<br>SKU # |
|------|------------------|---------|-------------------|----------------|
|      | Plastic Anchor   |         |                   |                |
|      | Mounting Bracket | RP80216 | 207107177         |                |
|      | Wood Screw       |         |                   | _              |
| 2    | Set Screw        | RP50041 |                   |                |