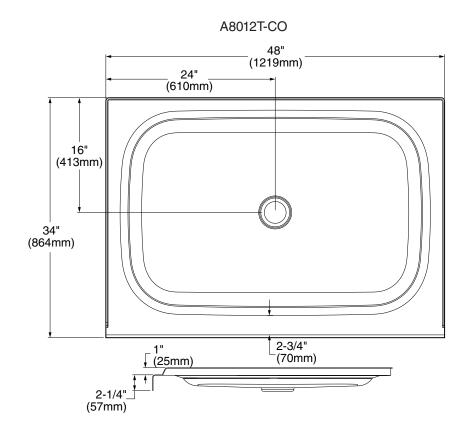

## **Nominal Dimensions:**

48" x 34" x 2-1/4" (1219 x 864 x 57mm)

# A8012T-CO SHOWER BASE

Center Drain

## To Be Specified - Required:

☐ Drain: 751819-XXX (specify finish)

□ Color: .020 White

| GENERAL SPECIFICATIONS FOR A8012T BASE |                                            |
|----------------------------------------|--------------------------------------------|
| INSTALLED SIZE                         | 48 x 34 x 2-1/4 ln.<br>(1219 x 864 x 57mm) |
| WEIGHT                                 | 40.5 Lbs. (18.4 Kg)                        |
| SHOWER WELL AT SUMP                    | 37-7/8 x 22-3/4 ln.<br>(962 x 577mm)       |
| SHOWER WELL AT RIM                     | 43-15/16 x 29-1/8 ln. (1117 x 739mm)       |
| PTS                                    | 1.92                                       |
| CUBE (FT³)                             | 4.5                                        |