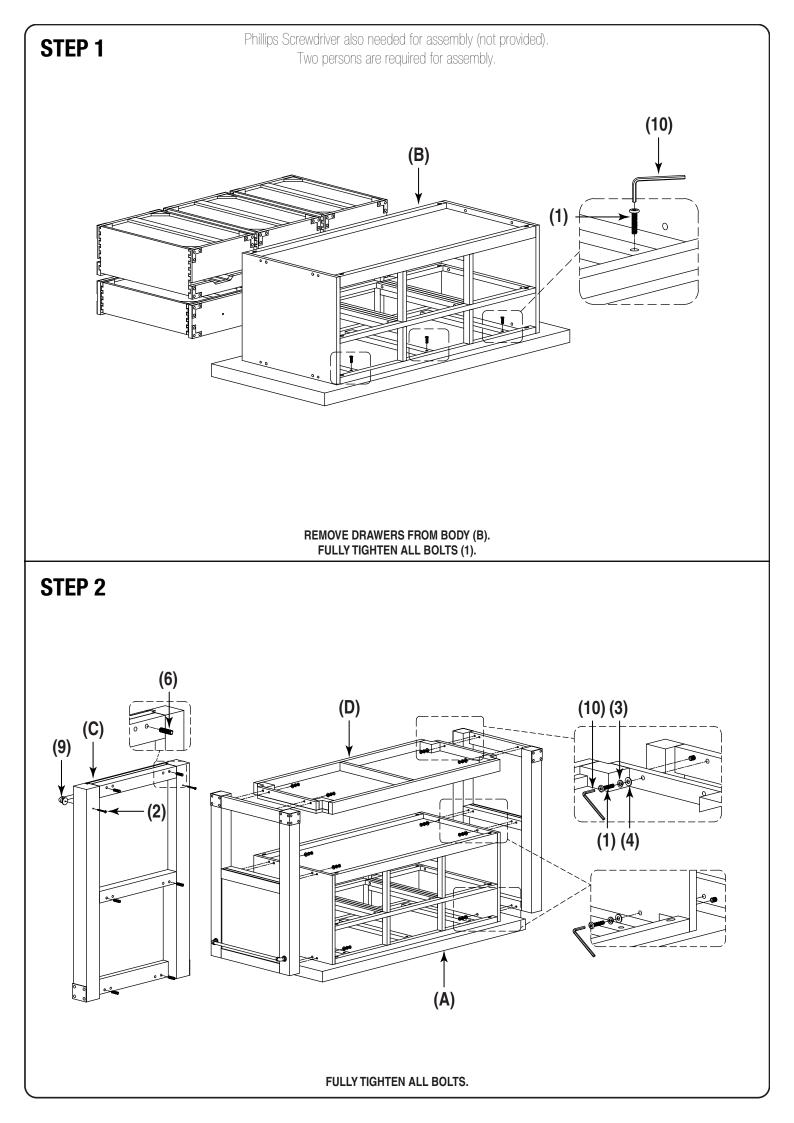

## Assembly Instructions - Important:

Carefully unpack and identify each component before attempting to assemble. Refer to parts list. Please take care when assembling the unit and always set the parts on a clean, soft surface. If you require any assistance with assembly, parts or information on other products, please visit our website: www.officestar.net or call or write us.

| PARTS                  |            |                |                         |          |
|------------------------|------------|----------------|-------------------------|----------|
| (A) Top (1 PC)         |            |                | (B) Body (1 PC)         |          |
| (C) Side Frame (2 PCS) |            |                | (D) Bottom Panel (1 PC) |          |
| HARDWARE LIST          |            |                |                         |          |
| NO                     | DRAWING    | DESCRIPTION    |                         | QUANTITY |
| 1                      |            | Bolt           |                         | 18 PCS   |
| 2                      |            | Bolt           |                         | 4 PCS    |
| 3                      | Ô          | Lock Washer    |                         | 12 PCS   |
| 4                      | $\bigcirc$ | Flat Washer    |                         | 18 PCS   |
| 5                      | $\bigcirc$ | Flat Washer    |                         | 4 PCS    |
| 6                      |            | Wooden Dowel   |                         | 12 PCS   |
| 7                      | <u></u>    | Locking Caster |                         | 2 PCS    |
| 8                      | ð          | Caster         |                         | 2 PCS    |
| 9                      |            | Towel Bar      |                         | 2 PCS    |
| 10                     |            | Allen Wrench   |                         | 1 PC     |
| 11                     | $\sum$     | Wrench         |                         | 1 PC     |