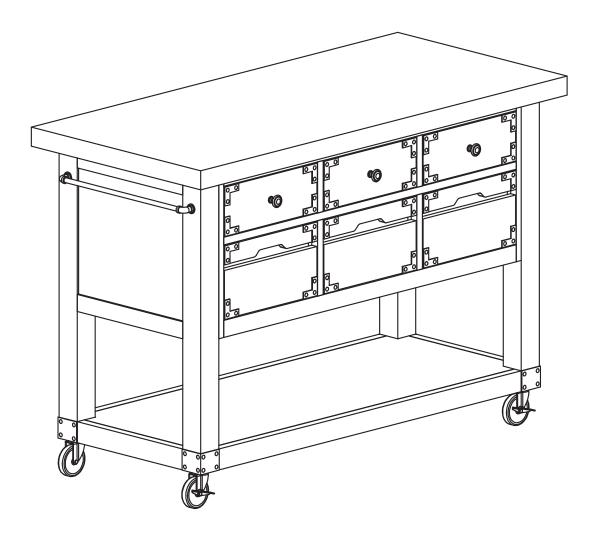

## **BP-4208** CHARLOTTE KITCHEN ISLAND

| PARTS                  |            |                |                         |          |
|------------------------|------------|----------------|-------------------------|----------|
| (A) Top (1 PC)         |            |                | (B) Body (1 PC)         |          |
| (C) Side Frame (2 PCS) |            |                | (D) Bottom Panel (1 PC) |          |
| HARDWARE LIST          |            |                |                         |          |
| NO                     | DRAWING    | DESCRIPTION    |                         | QUANTITY |
| 1                      |            | Bolt           |                         | 18 PCS   |
| 2                      |            | Bolt           |                         | 4 PCS    |
| 3                      | Ô          | Lock Washer    |                         | 12 PCS   |
| 4                      | $\bigcirc$ | Flat Washer    |                         | 18 PCS   |
| 5                      | $\bigcirc$ | Flat Washer    |                         | 4 PCS    |
| 6                      |            | Wooden Dowel   |                         | 12 PCS   |
| 7                      | <u></u>    | Locking Caster |                         | 2 PCS    |
| 8                      | ð          | Caster         |                         | 2 PCS    |
| 9                      |            | Towel Bar      |                         | 2 PCS    |
| 10                     |            | Allen Wrench   |                         | 1 PC     |
| 11                     | $\sum$     | Wrench         |                         | 1 PC     |