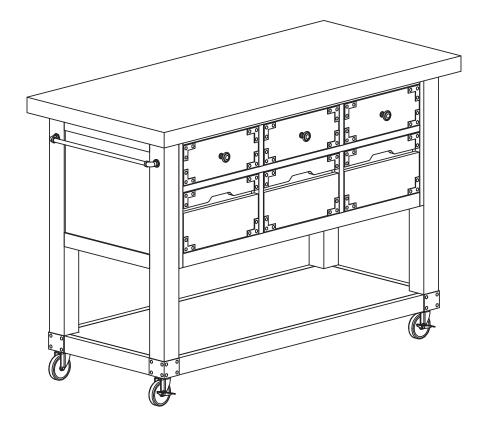

## **BP-4208** CHARLOTTE KITCHEN ISLAND

| PARTS                  |            |                |                         |          |
|------------------------|------------|----------------|-------------------------|----------|
| (A) Top (1 PC)         |            |                | (B) Body (1 PC)         |          |
| (C) Side Frame (2 PCS) |            |                | (D) Bottom Panel (1 PC) |          |
| HARDWARE LIST          |            |                |                         |          |
| NO                     | DRAWING    | DESCRIPTION    |                         | QUANTITY |
| 1                      |            | Bolt           |                         | 18 PCS   |
| 2                      |            | Bolt           |                         | 4 PCS    |
| 3                      | Ô          | Lock Washer    |                         | 12 PCS   |
| 4                      | $\bigcirc$ | Flat Washer    |                         | 18 PCS   |
| 5                      | $\bigcirc$ | Flat Washer    |                         | 4 PCS    |
| 6                      |            | Wooden Dowel   |                         | 12 PCS   |
| 7                      | <u></u>    | Locking Caster |                         | 2 PCS    |
| 8                      | ð          | Caster         |                         | 2 PCS    |
| 9                      |            | Towel Bar      |                         | 2 PCS    |
| 10                     |            | Allen Wrench   |                         | 1 PC     |
| 11                     | $\sum$     | Wrench         |                         | 1 PC     |