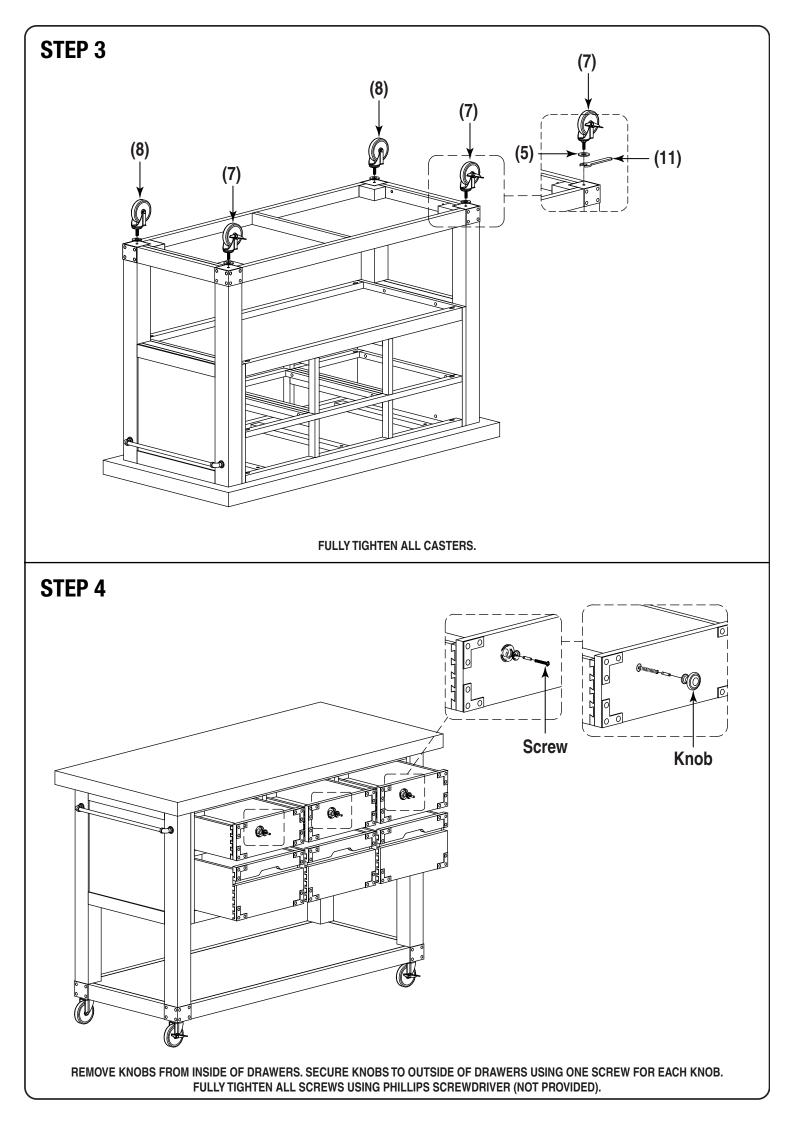

## Assembly Instructions - Important:

Carefully unpack and identify each component before attempting to assemble. Refer to parts list. Please take care when assembling the unit and always set the parts on a clean, soft surface. If you require any assistance with assembly, parts or information on other products, please visit our website: www.officestar.net or call or write us.

| PARTS                  |            |                |                         |          |
|------------------------|------------|----------------|-------------------------|----------|
| (A) Top (1 PC)         |            |                | (B) Body (1 PC)         |          |
| (C) Side Frame (2 PCS) |            |                | (D) Bottom Panel (1 PC) |          |
| HARDWARE LIST          |            |                |                         |          |
| NO                     | DRAWING    | DESCRIPTION    |                         | QUANTITY |
| 1                      |            | Bolt           |                         | 18 PCS   |
| 2                      |            | Bolt           |                         | 4 PCS    |
| 3                      | Ô          | Lock Washer    |                         | 12 PCS   |
| 4                      | $\bigcirc$ | Flat Washer    |                         | 18 PCS   |
| 5                      | $\bigcirc$ | Flat Washer    |                         | 4 PCS    |
| 6                      |            | Wooden Dowel   |                         | 12 PCS   |
| 7                      | <u></u>    | Locking Caster |                         | 2 PCS    |
| 8                      | ð          | Caster         |                         | 2 PCS    |
| 9                      |            | Towel Bar      |                         | 2 PCS    |
| 10                     |            | Allen Wrench   |                         | 1 PC     |
| 11                     | $\sum$     | Wrench         |                         | 1 PC     |