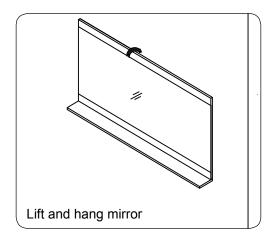

ing items to your local dealer immediately.

Protect all surfaces from sharp objects, high heat sources, direct prolonged sunlight and chemical hazards.

Professional installation is recommended.



# **PARTS LIST** (may differ depending on purchase)









www.virtuusa.com

**SKU: MS-32** REV3.19.18

# **REQUIRED TOOLS**









#### DRAWER REMOVAL







## **REMOVAL**

- 1. Pull tabs toward center
- 2. Lift and pull drawer out

# **RE-INSTALL**

- 1. Align drawer hole with slider stud
- 2. Push tabs back in to secure

## **DOOR ADJUSTMENT**



Adjusts the door vertically



Adjusts the door horizontally



Adjusts the door forward and backwards



www.virtuusa.com

**SKU: MS-32** REV3.19.18













www.virtuusa.com

**SKU: MS-32** REV3.19.18

#### **Mirror Installation**









## **Top Installation**