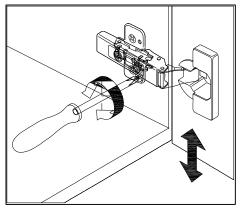

## **DOOR ADJUSTMENT**

Adjusts the door vertically

Adjusts the door horizontally

Adjusts the door forward and backwards

www.virtuusa.com

**SKU: MS-32** REV3.19.18

www.virtuusa.com

**SKU: MS-32** REV3.19.18