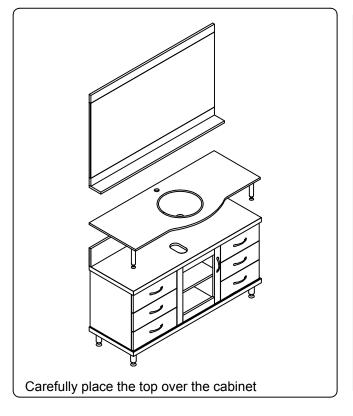

r immediately.

Protect all surfaces from sharp objects, high heat sources, direct prolonged sunlight and chemical hazards.

Professional installation is recommended.



# **PARTS LIST** (may differ depending on purchase)









www.virtuusa.com

**SKU: MS-32** REV3.19.18

# **REQUIRED TOOLS**









#### DRAWER REMOVAL







## **REMOVAL**

- 1. Pull tabs toward center
- 2. Lift and pull drawer out

# **RE-INSTALL**

- 1. Align drawer hole with slider stud
- 2. Push tabs back in to secure

## **DOOR ADJUSTMENT**



Adjusts the door vertically



Adjusts the door horizontally



Adjusts the door forward and backwards



www.virtuusa.com

**SKU: MS-32** REV3.19.18













www.virtuusa.com

**SKU: MS-32** REV3.19.18

#### **Mirror Installation**









## **Top Installation**