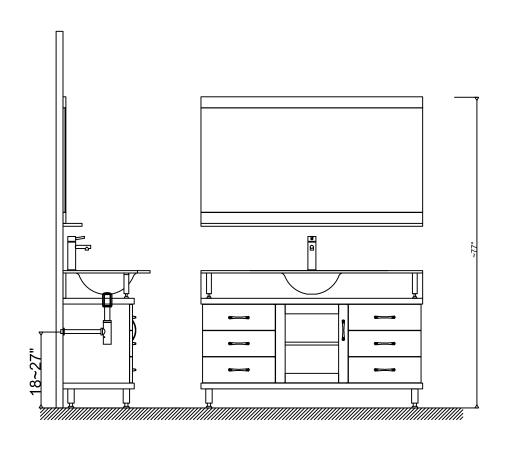

www.virtuusa.com

**SKU: MS-32** REV3.19.18

Prior to installation, please check the items you have received against the packing list. Report any missing items to your local dealer immediately.

Protect all surfaces from sharp objects, high heat sources, direct prolonged sunlight and chemical hazards.