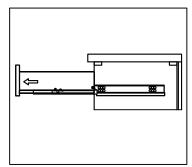

www.virtuusa.com

**SKU: MS-32** REV3.19.18

Prior to installation, please check the items you have received against the packing list. Report any missing items to your local dealer immediately.

Protect all surfaces from sharp objects, high heat sources, direct prolonged sunlight and chemical hazards.

Professional installation is recommended.



# **PARTS LIST** (may differ depending on purchase)









www.virtuusa.com

**SKU: MS-32** REV3.19.18

# **REQUIRED TOOLS**









#### DRAWER REMOVAL







## **REMOVAL**

- 1. Pull tabs toward center
- 2. Lift and pull drawer out

# **RE-INSTALL**

- 1. Align drawer hole with slider stud
- 2. Push tabs back in to secure

## **DOOR ADJUSTMENT**



Adjusts the door vertically



Adjusts the door horizontally



Adjusts the door forward and backwards



www.virtuusa.com

**SKU: MS-32** REV3.19.18













www.virtuusa.com

**SKU: MS-32** REV3.19.18

#### **Mirror Installation**









## **Top Installation**