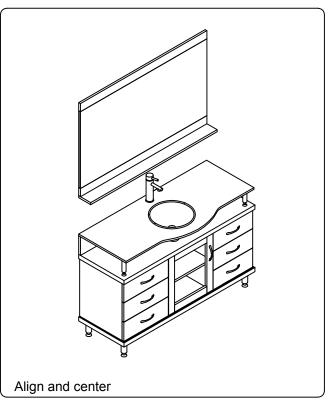

immediately.

Protect all surfaces from sharp objects, high heat sources, direct prolonged sunlight and chemical hazards.

Professional installation is recommended.



# **PARTS LIST** (may differ depending on purchase)









www.virtuusa.com

**SKU: MS-32** REV3.19.18

# **REQUIRED TOOLS**









#### DRAWER REMOVAL







## **REMOVAL**

- 1. Pull tabs toward center
- 2. Lift and pull drawer out

# **RE-INSTALL**

- 1. Align drawer hole with slider stud
- 2. Push tabs back in to secure

## **DOOR ADJUSTMENT**



Adjusts the door vertically



Adjusts the door horizontally



Adjusts the door forward and backwards



www.virtuusa.com

**SKU: MS-32** REV3.19.18













www.virtuusa.com

**SKU: MS-32** REV3.19.18

#### **Mirror Installation**









## **Top Installation**