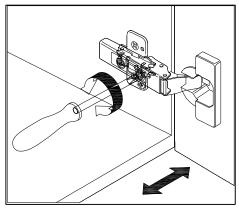

## **DOOR ADJUSTMENT**

Adjusts the door vertically

Adjusts the door horizontally

Adjusts the door forward and backwards

www.virtuusa.com

**SKU: MS-32** REV3.19.18

www.virtuusa.com

**SKU: MS-32** REV3.19.18