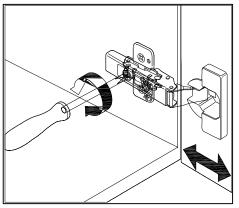

## **DOOR ADJUSTMENT**

Adjusts the door vertically

Adjusts the door horizontally

Adjusts the door forward and backwards

www.virtuusa.com

**SKU: MS-32** REV3.19.18

www.virtuusa.com

**SKU: MS-32** REV3.19.18