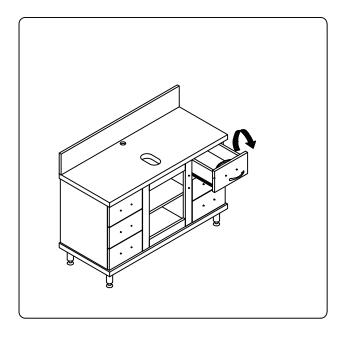

#### DRAWER REMOVAL

## **REMOVAL**

- 1. Pull tabs toward center
- 2. Lift and pull drawer out

# **RE-INSTALL**

- 1. Align drawer hole with slider stud
- 2. Push tabs back in to secure