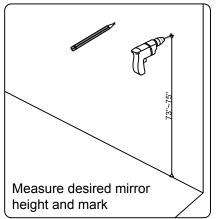

y missing items to your local dealer immediately.

Protect all surfaces from sharp objects, high heat sources, direct prolonged sunlight and chemical hazards.

Professional installation is recommended.



# **PARTS LIST** (may differ depending on purchase)









www.virtuusa.com

**SKU: MS-32** REV3.19.18

# **REQUIRED TOOLS**









#### DRAWER REMOVAL







## **REMOVAL**

- 1. Pull tabs toward center
- 2. Lift and pull drawer out

# **RE-INSTALL**

- 1. Align drawer hole with slider stud
- 2. Push tabs back in to secure

## **DOOR ADJUSTMENT**



Adjusts the door vertically



Adjusts the door horizontally



Adjusts the door forward and backwards



www.virtuusa.com

**SKU: MS-32** REV3.19.18













www.virtuusa.com

**SKU: MS-32** REV3.19.18

#### **Mirror Installation**









## **Top Installation**