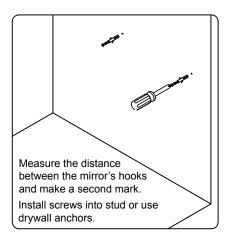

missing items to your local dealer immediately.

Protect all surfaces from sharp objects, high heat sources, direct prolonged sunlight and chemical hazards.

Professional installation is recommended.



# **PARTS LIST** (may differ depending on purchase)









www.virtuusa.com

**SKU: MS-32** REV3.19.18

# **REQUIRED TOOLS**









#### DRAWER REMOVAL







## **REMOVAL**

- 1. Pull tabs toward center
- 2. Lift and pull drawer out

# **RE-INSTALL**

- 1. Align drawer hole with slider stud
- 2. Push tabs back in to secure

## **DOOR ADJUSTMENT**



Adjusts the door vertically



Adjusts the door horizontally



Adjusts the door forward and backwards



www.virtuusa.com

**SKU: MS-32** REV3.19.18













www.virtuusa.com

**SKU: MS-32** REV3.19.18

#### **Mirror Installation**









## **Top Installation**