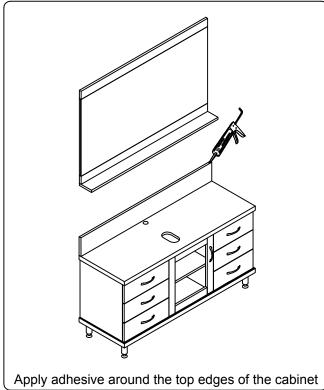

ler immediately.

Protect all surfaces from sharp objects, high heat sources, direct prolonged sunlight and chemical hazards.

Professional installation is recommended.



# **PARTS LIST** (may differ depending on purchase)









www.virtuusa.com

**SKU: MS-32** REV3.19.18

# **REQUIRED TOOLS**









#### DRAWER REMOVAL







## **REMOVAL**

- 1. Pull tabs toward center
- 2. Lift and pull drawer out

# **RE-INSTALL**

- 1. Align drawer hole with slider stud
- 2. Push tabs back in to secure

## **DOOR ADJUSTMENT**



Adjusts the door vertically



Adjusts the door horizontally



Adjusts the door forward and backwards



www.virtuusa.com

**SKU: MS-32** REV3.19.18













www.virtuusa.com

**SKU: MS-32** REV3.19.18

#### **Mirror Installation**









## **Top Installation**