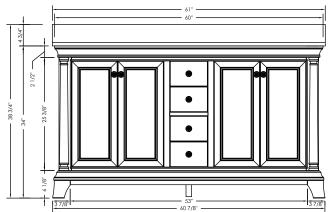

Vanity and engineered stone top, with 2 pre-attached rectangular undermount sinks and optional 4" backsplash

White finish

Dark Pewter knobs

4 full-extension slow-closing drawers

4 slow-closing doors

1 interior adjustable shelf in each cabinet

Adjustable leg-levelers for uneven floors

White engineered stone top

Top pre-drilled for an 8" widespread faucet

Overall Dimensions: 60-7/8" x 22" x 34"H