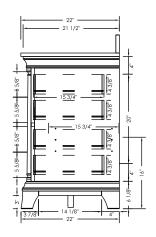

Vanity and engineered stone top, with 2 pre-attached rectangular undermount sinks and optional 4" backsplash

White finish

Dark Pewter knobs

4 full-extension slow-closing drawers

4 slow-closing doors

1 interior adjustable shelf in each cabinet

Adjustable leg-levelers for uneven floors

White engineered stone top

Top pre-drilled for an 8" widespread faucet

Overall Dimensions: 60-7/8" x 22" x 34"H