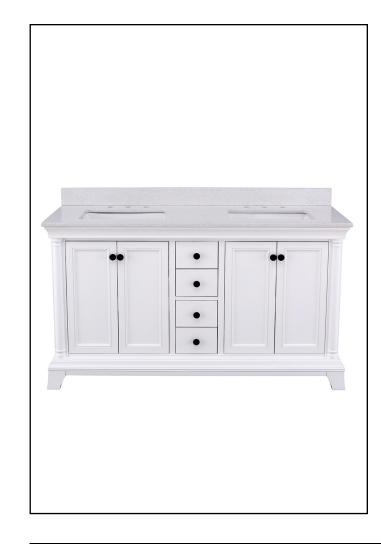

## **STROUSSE 61" VANITY COMBO**

| Supplier Model# SRWVT6122D |                 |
|----------------------------|-----------------|
| Internet# 304110147        | SKU# 1003052215 |

Assembled combo includes:

Vanity and engineered stone top, with 2 pre-attached rectangular undermount sinks and optional 4" backsplash

White finish

Dark Pewter knobs

4 full-extension slow-closing drawers

4 slow-closing doors

1 interior adjustable shelf in each cabinet

Adjustable leg-levelers for uneven floors

White engineered stone top

Top pre-drilled for an 8" widespread faucet

Overall Dimensions: 60-7/8" x 22" x 34"H