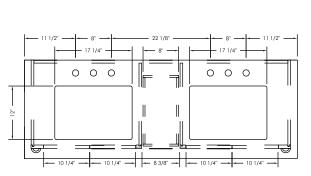

Vanity and engineered stone top, with 2 pre-attached rectangular undermount sinks and optional 4" backsplash

White finish

Dark Pewter knobs

4 full-extension slow-closing drawers

4 slow-closing doors

1 interior adjustable shelf in each cabinet

Adjustable leg-levelers for uneven floors

White engineered stone top

Top pre-drilled for an 8" widespread faucet

Overall Dimensions: 60-7/8" x 22" x 34"H