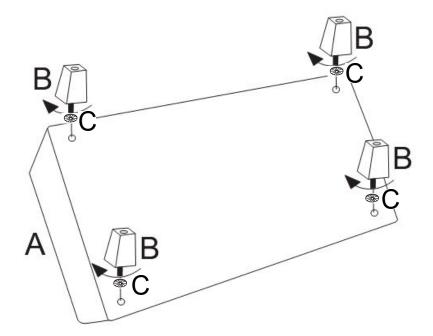

#### STEP 1

Place Ottoman (A) on its back on a flat smooth surface. Attach the Feet (B) using Washers (C) to each corner. Turn Ottoman (A) right side up.