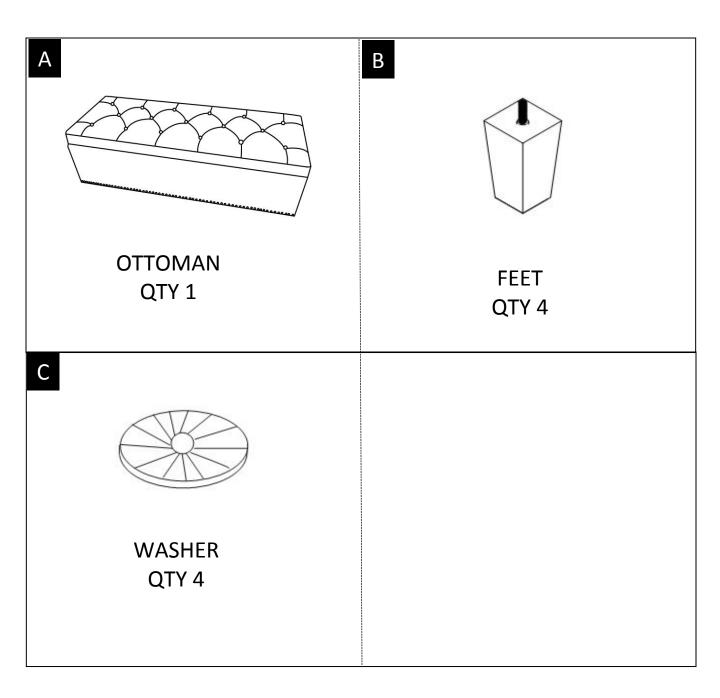

#### **PARTS DESCRIPTION**

**NEED HELP?** For help with assembly or if you are missing a part, Please call customer service at 1-866-518-0120 ext. 262 (9 am to 4 pm EST)