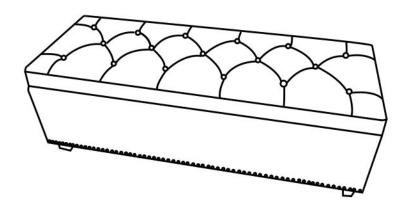

#### **HAMILTON / SPRINGFIELD / GILBERT**

## LARGE RECTANGULAR STORAGE OTTOMAN BENCH

MODEL # 3AXCOT-239-RRD





### FOR REPLACEMENT PARTS OR HELP WITH ASSEMBLY PLEASE CONTACT US AT:

simpli-home.com/customer-support

PLEASE ENSURE TO HAVE THE MODEL #
FROM THE PACKAGING OR INSTRUCTION BOOKLET

TO RETURN THE PRODUCT:

PLEASE CONTACT THE RETAILER

WHERE THE ITEM WAS PURCHASED FROM





## ENTER TO WIN

Upload an image of our furniture in your home with a short review to our facebook page for a chance to

Win up to \$3000 of **Simpli Home** furniture!!!

www.facebook.com/simplihomefurnishings



**IMPORTANT**: Please read this manual carefully before beginning assembly of this product. Keep this manual for future reference.

#### **SAFETY INFORMATION**

Identify all the parts and hardware. Do not discard of the packaging until you have checked that you have all of the parts and hardware required. Ha