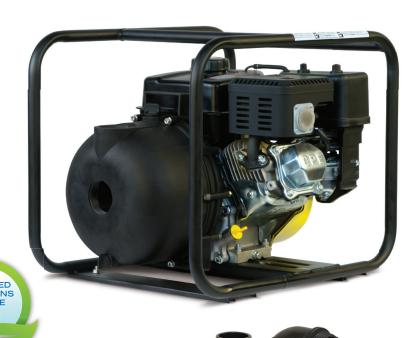

# 2 INCH CHEMICAL & CLEAR WATER PUMP

UPC 896682000014

**Model** – 66526

# 196cc CHAMPION OHV ENGINE

- 4 Stroke
- Low Oil Shut-Off
- Single Cylinder
- Recoil Start
- Air Cooled
- Cast Iron Sleeve for Durability

## **Key Features:**

- EPDM Rubber O-ring
- Fiberglass Reinforced Polyester Pump Housing, Impeller and Volute for Chemical Resistance
- Fuel Tank 0.9 Gallon (3.4 L)
- Diameter of Inlet and Outlet 2 in. NPT (5 cm)
- Total Head 115 ft. (35 m)
- Suction Head − 25 ft. (7.5 m)
- Max Delivery Volume 154 gal/min (583 L/min)
- Durable steel frame
- Automatic low oil shut-off sensor
- EPA certified
- 50 State Compliant