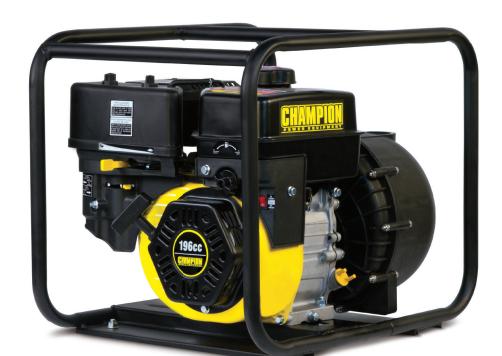

# 2 INCH CHEMICAL & CLEAR WATER PUMP

UPC 896682000014

**Model** – 66526

# 196cc CHAMPION OHV ENGINE

- 4 Stroke
- Low Oil Shut-Off
- Single Cylinder
- Recoil Start
- Air Cooled
- Cast Iron Sleeve for Durability

## **Key Features:**

- EPDM Rubber O-ring
- Fiberglass Reinforced Polyester Pump Housing, Impeller and Volute for Chemical Resistance
- Fuel Tank 0.9 Gallon (3.4 L)
- Diameter of Inlet and Outlet 2 in. NPT (5 cm)
- Total Head 115 ft. (35 m)
- Suction Head − 25 ft. (7.5 m)
- Max Delivery Volume 154 gal/min (583 L/min)
- Durable steel frame
- Automatic low oil shut-off sensor
- EPA certified
- 50 State Compliant