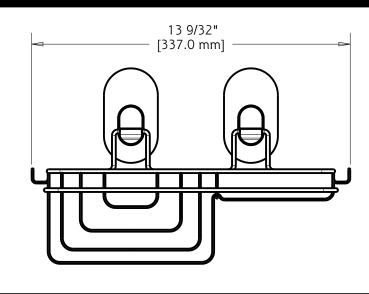

## 2-TIER METAL SHELF

MATERIALS: Basket - CRS 1018 Tray Hook - Steel

INSTALLATION: Do not position the IncrediGrip™ pads across any tile grout lines or other surface feature that could interfere with application. Clean surface areas where IncrediGrip™ pads will be installed with the provided Isopropyl Rubbing Alcohol pad or Windex® Original Glass Cleaner and a clean, lint free cloth.Firmly press on IncrediGrip™ pads and smooth the air bubbles out. Work from center towards the outer edges of the pads.