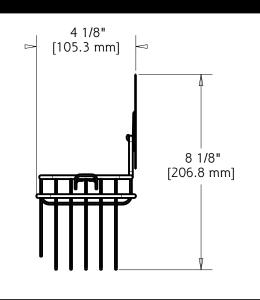

## 2-TIER METAL SHELF

MATERIALS: Basket - CRS 1018 Tray Hook - Steel

INSTALLATION: Do not position the IncrediGrip™ pads across any tile grout lines or other surface feature that could interfere with application. Clean surface areas where IncrediGrip™ pads will be installed with the provided Isopropyl Rubbing Alcohol pad or Windex® Original Glass Cleaner and a clean, lint free cloth.Firmly press on IncrediGrip™ pads and smooth the air bubbles out. Work from center towards the outer edges of the pads.