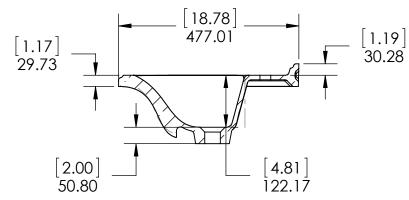

| ID     | Description                           | Technology  | Status                  |
|--------|---------------------------------------|-------------|-------------------------|
| 595534 | Top Sleeve Regal<br>37in Del Mar .COM | Solid White | Approved for production |

| <u> </u> | Wood Crafters.                |      |        |      |
|----------|-------------------------------|------|--------|------|
| SIZE     | DWG. NO.                      | SHE  | ET 1 ( | DF 1 |
| Α        | Top Sleeve Regal 37in Del Mar | .СОМ | REV:   | 1    |