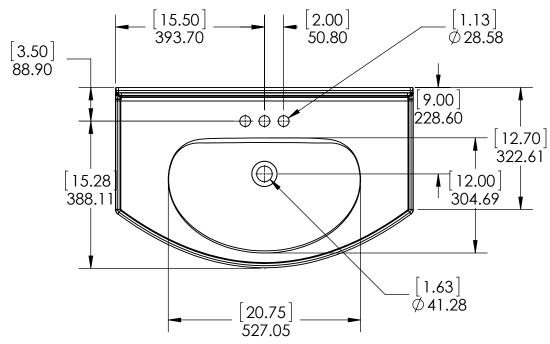

Del Mar 36in Vanity w/VTop - Kitchen Gray

PAGE 1 OF 1 PART NO:

| E INFORMATION CONTAINED IN THIS DRAWING IS THE |
|------------------------------------------------|
| LE PROPERTY OF WOODCRAFTERS HOME PRODUCTS      |
| .C. ANY REPRODUCTION IN PART OR AS A WHOLE     |
| THOUT THE WRITTEN PERMISSION OF WOODCRAFTERS   |

| ID     | Description                           | Technology  | Status                  |
|--------|---------------------------------------|-------------|-------------------------|
| 595534 | Top Sleeve Regal<br>37in Del Mar .COM | Solid White | Approved for production |

| <u> </u> | Wood Crafters.                |      |        |      |
|----------|-------------------------------|------|--------|------|
| SIZE     | DWG. NO.                      | SHE  | ET 1 ( | DF 1 |
| Α        | Top Sleeve Regal 37in Del Mar | .СОМ | REV:   | 1    |