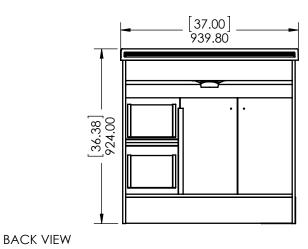

| ITEM ID<br>DM36P2-KG | <b>DESCRIPTIOI</b> Del Mar 36in Vanity w/VTo                                    |                                                                                                                                                                                                        | REV ECO#                  | DESCRIPTION           | REV'D BY CHK'D BY APRV'D BY DATE                                                                                                                                                                                                                                                                                                                                                                                                                                                                                                                                                                                                                                                                                                                                                                                                                                                                                                                                                                                                                                                                                                                                                                                                                                                                                                                                                                                                                                                                                                                                                                                                                                                                                                                                                                                                                                                                                                                                                                                                                                                                                               |
|----------------------|---------------------------------------------------------------------------------|--------------------------------------------------------------------------------------------------------------------------------------------------------------------------------------------------------|---------------------------|-----------------------|--------------------------------------------------------------------------------------------------------------------------------------------------------------------------------------------------------------------------------------------------------------------------------------------------------------------------------------------------------------------------------------------------------------------------------------------------------------------------------------------------------------------------------------------------------------------------------------------------------------------------------------------------------------------------------------------------------------------------------------------------------------------------------------------------------------------------------------------------------------------------------------------------------------------------------------------------------------------------------------------------------------------------------------------------------------------------------------------------------------------------------------------------------------------------------------------------------------------------------------------------------------------------------------------------------------------------------------------------------------------------------------------------------------------------------------------------------------------------------------------------------------------------------------------------------------------------------------------------------------------------------------------------------------------------------------------------------------------------------------------------------------------------------------------------------------------------------------------------------------------------------------------------------------------------------------------------------------------------------------------------------------------------------------------------------------------------------------------------------------------------------|
| DIVIDUI 2-RG         | Derivar John Variny W/ V10                                                      | p - Kilchert Oldy                                                                                                                                                                                      | 0                         | New Release           | RR RR RR 05/09/19 05/09/19                                                                                                                                                                                                                                                                                                                                                                                                                                                                                                                                                                                                                                                                                                                                                                                                                                                                                                                                                                                                                                                                                                                                                                                                                                                                                                                                                                                                                                                                                                                                                                                                                                                                                                                                                                                                                                                                                                                                                                                                                                                                                                     |
| SIDE                 | [12.65]<br>321.38<br>[10.61]<br>269.50<br>[11.73]<br>298.00<br>[7.80]<br>198.00 | [2.83]<br>72.00                                                                                                                                                                                        | [27.2]<br>333.00<br>69.15 | FRONT VIEW            | [5.41] — [6.98] [6.98] [9.10] — [6.98] [6.98] [6.98] [6.98] [6.98] [6.98] [6.98] [6.98] [6.98] [6.98] [6.98] [6.98] [6.98] [6.98] [6.98] [6.98] [6.98] [6.98] [6.98] [6.98] [6.98] [6.98] [6.98] [6.98] [6.98] [6.98] [6.98] [6.98] [6.98] [6.98] [6.98] [6.98] [6.98] [6.98] [6.98] [6.98] [6.98] [6.98] [6.98] [6.98] [6.98] [6.98] [6.98] [6.98] [6.98] [6.98] [6.98] [6.98] [6.98] [6.98] [6.98] [6.98] [6.98] [6.98] [6.98] [6.98] [6.98] [6.98] [6.98] [6.98] [6.98] [6.98] [6.98] [6.98] [6.98] [6.98] [6.98] [6.98] [6.98] [6.98] [6.98] [6.98] [6.98] [6.98] [6.98] [6.98] [6.98] [6.98] [6.98] [6.98] [6.98] [6.98] [6.98] [6.98] [6.98] [6.98] [6.98] [6.98] [6.98] [6.98] [6.98] [6.98] [6.98] [6.98] [6.98] [6.98] [6.98] [6.98] [6.98] [6.98] [6.98] [6.98] [6.98] [6.98] [6.98] [6.98] [6.98] [6.98] [6.98] [6.98] [6.98] [6.98] [6.98] [6.98] [6.98] [6.98] [6.98] [6.98] [6.98] [6.98] [6.98] [6.98] [6.98] [6.98] [6.98] [6.98] [6.98] [6.98] [6.98] [6.98] [6.98] [6.98] [6.98] [6.98] [6.98] [6.98] [6.98] [6.98] [6.98] [6.98] [6.98] [6.98] [6.98] [6.98] [6.98] [6.98] [6.98] [6.98] [6.98] [6.98] [6.98] [6.98] [6.98] [6.98] [6.98] [6.98] [6.98] [6.98] [6.98] [6.98] [6.98] [6.98] [6.98] [6.98] [6.98] [6.98] [6.98] [6.98] [6.98] [6.98] [6.98] [6.98] [6.98] [6.98] [6.98] [6.98] [6.98] [6.98] [6.98] [6.98] [6.98] [6.98] [6.98] [6.98] [6.98] [6.98] [6.98] [6.98] [6.98] [6.98] [6.98] [6.98] [6.98] [6.98] [6.98] [6.98] [6.98] [6.98] [6.98] [6.98] [6.98] [6.98] [6.98] [6.98] [6.98] [6.98] [6.98] [6.98] [6.98] [6.98] [6.98] [6.98] [6.98] [6.98] [6.98] [6.98] [6.98] [6.98] [6.98] [6.98] [6.98] [6.98] [6.98] [6.98] [6.98] [6.98] [6.98] [6.98] [6.98] [6.98] [6.98] [6.98] [6.98] [6.98] [6.98] [6.98] [6.98] [6.98] [6.98] [6.98] [6.98] [6.98] [6.98] [6.98] [6.98] [6.98] [6.98] [6.98] [6.98] [6.98] [6.98] [6.98] [6.98] [6.98] [6.98] [6.98] [6.98] [6.98] [6.98] [6.98] [6.98] [6.98] [6.98] [6.98] [6.98] [6.98] [6.98] [6.98] [6.98] [6.98] [6.98] [6.98] [6.98] [6.98] [6.98] [6.98] [6.98] [6.98] [6.98] [6.98] [6.98] [6.98] [6.98] [6.98] [6.98] [6.98] [6.98] [6.98 |
| [6.89]               | [10.00]<br>254.00                                                               | PROPRIETARY AND CONFIDENTIAL  864.00  864.00                                                                                                                                                           | ISOMETRIC                 |                       | Wood Crafters                                                                                                                                                                                                                                                                                                                                                                                                                                                                                                                                                                                                                                                                                                                                                                                                                                                                                                                                                                                                                                                                                                                                                                                                                                                                                                                                                                                                                                                                                                                                                                                                                                                                                                                                                                                                                                                                                                                                                                                                                                                                                                                  |
| ВАС                  | CK VIEW                                                                         | THE INFORMATION CONTAINED IN THIS DRAWING SOLE PROPERTY OF WOODCRAFTERS HOME PRO L.L.C. ANY REPRODUCTION IN PART OR AS A WHITHOUT THE WRITTEN PERMISSION OF WOODCF HOME PRODUCTS L.L.C. IS PROHIBITED. | CHECKED BY   CHECKED BY   | RR 5/09/19 RR 5/09/19 | Del Mar 36in Vanity w/VTop - Kitchen Gray  A PART NO: PAGE 1 OF 1 REV: 0                                                                                                                                                                                                                                                                                                                                                                                                                                                                                                                                                                                                                                                                                                                                                                                                                                                                                                                                                                                                                                                                                                                                                                                                                                                                                                                                                                                                                                                                                                                                                                                                                                                                                                                                                                                                                                                                                                                                                                                                                                                       |