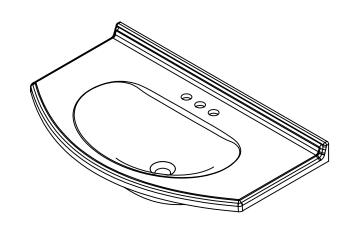

Del Mar 36in Vanity w/VTop - Kitchen Gray

PAGE 1 OF 1 PART NO:

| E INFORMATION CONTAINED IN THIS DRAWING IS THE |
|------------------------------------------------|
| LE PROPERTY OF WOODCRAFTERS HOME PRODUCTS      |
| .C. ANY REPRODUCTION IN PART OR AS A WHOLE     |
| THOUT THE WRITTEN PERMISSION OF WOODCRAFTERS   |