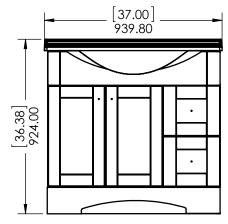

SIDE VIEW

FRONT VIEW

PROPRIETARY AND CONFIDENTIAL THE SOL L.L.C WITH HOME PRODUCTS L.L.C. IS PROHIBITED.

UNLESS OTHERWISE SPECIFIED DIMENSIONS ARE IN mm and[inches]
AND TOLERANCES ARE
+/- 1.0 [0.04]

| DRAWN BY:         | RR           |     | 5/09/19 |   |
|-------------------|--------------|-----|---------|---|
| CHECKED BY:       | RR           |     | 5/09/19 |   |
| APPROVED BY:      | RR           |     | 5/09/19 |   |
| DO NOT SCALE DRAV | ING SCALE: 1 | :20 | SIZE:   | Α |

Del Mar 36in Vanity w/VTop - Kitchen Gray

PAGE 1 OF 1 PART NO:

| E INFORMATION CONTAINED IN THIS DRAWING IS THE |
|------------------------------------------------|
| LE PROPERTY OF WOODCRAFTERS HOME PRODUCTS      |
| .C. ANY REPRODUCTION IN PART OR AS A WHOLE     |
| THOUT THE WRITTEN PERMISSION OF WOODCRAFTERS   |

| ITEM ID<br>DM36P2-KG | <b>DESCRIPTIOI</b> Del Mar 36in Vanity w/VTo                                    |                                                                                                                                                                                                        | REV ECO#                  | DESCRIPTION           | REV'D BY CHK'D BY APRV'D BY DATE                                                                                                                                                                                                                                                                                                                                                                                                                                                                                                                                                                                                                                                                                                                                                                                                                                                                                                                                                                                                                                                                                                                                                                                                                                                                                                                                                                                                                                                                                                                                                                                                                                                                                                                                                                                                                                                                                                                                                                                                                                                                                               |
|----------------------|---------------------------------------------------------------------------------|--------------------------------------------------------------------------------------------------------------------------------------------------------------------------------------------------------|---------------------------|-----------------------|--------------------------------------------------------------------------------------------------------------------------------------------------------------------------------------------------------------------------------------------------------------------------------------------------------------------------------------------------------------------------------------------------------------------------------------------------------------------------------------------------------------------------------------------------------------------------------------------------------------------------------------------------------------------------------------------------------------------------------------------------------------------------------------------------------------------------------------------------------------------------------------------------------------------------------------------------------------------------------------------------------------------------------------------------------------------------------------------------------------------------------------------------------------------------------------------------------------------------------------------------------------------------------------------------------------------------------------------------------------------------------------------------------------------------------------------------------------------------------------------------------------------------------------------------------------------------------------------------------------------------------------------------------------------------------------------------------------------------------------------------------------------------------------------------------------------------------------------------------------------------------------------------------------------------------------------------------------------------------------------------------------------------------------------------------------------------------------------------------------------------------|
| DIVIDUI 2-RG         | Derivar John Variny W/ V10                                                      | p - Kilchert Oldy                                                                                                                                                                                      | 0                         | New Release           | RR RR RR 05/09/19 05/09/19                                                                                                                                                                                                                                                                                                                                                                                                                                                                                                                                                                                                                                                                                                                                                                                                                                                                                                                                                                                                                                                                                                                                                                                                                                                                                                                                                                                                                                                                                                                                                                                                                                                                                                                                                                                                                                                                                                                                                                                                                                                                                                     |
| SIDE                 | [12.65]<br>321.38<br>[10.61]<br>269.50<br>[11.73]<br>298.00<br>[7.80]<br>198.00 | [2.83]<br>72.00                                                                                                                                                                                        | [27.2]<br>333.00<br>69.15 | FRONT VIEW            | [5.41] — [6.98] [6.98] [9.10] — [6.98] [6.98] [6.98] [6.98] [6.98] [6.98] [6.98] [6.98] [6.98] [6.98] [6.98] [6.98] [6.98] [6.98] [6.98] [6.98] [6.98] [6.98] [6.98] [6.98] [6.98] [6.98] [6.98] [6.98] [6.98] [6.98] [6.98] [6.98] [6.98] [6.98] [6.98] [6.98] [6.98] [6.98] [6.98] [6.98] [6.98] [6.98] [6.98] [6.98] [6.98] [6.98] [6.98] [6.98] [6.98] [6.98] [6.98] [6.98] [6.98] [6.98] [6.98] [6.98] [6.98] [6.98] [6.98] [6.98] [6.98] [6.98] [6.98] [6.98] [6.98] [6.98] [6.98] [6.98] [6.98] [6.98] [6.98] [6.98] [6.98] [6.98] [6.98] [6.98] [6.98] [6.98] [6.98] [6.98] [6.98] [6.98] [6.98] [6.98] [6.98] [6.98] [6.98] [6.98] [6.98] [6.98] [6.98] [6.98] [6.98] [6.98] [6.98] [6.98] [6.98] [6.98] [6.98] [6.98] [6.98] [6.98] [6.98] [6.98] [6.98] [6.98] [6.98] [6.98] [6.98] [6.98] [6.98] [6.98] [6.98] [6.98] [6.98] [6.98] [6.98] [6.98] [6.98] [6.98] [6.98] [6.98] [6.98] [6.98] [6.98] [6.98] [6.98] [6.98] [6.98] [6.98] [6.98] [6.98] [6.98] [6.98] [6.98] [6.98] [6.98] [6.98] [6.98] [6.98] [6.98] [6.98] [6.98] [6.98] [6.98] [6.98] [6.98] [6.98] [6.98] [6.98] [6.98] [6.98] [6.98] [6.98] [6.98] [6.98] [6.98] [6.98] [6.98] [6.98] [6.98] [6.98] [6.98] [6.98] [6.98] [6.98] [6.98] [6.98] [6.98] [6.98] [6.98] [6.98] [6.98] [6.98] [6.98] [6.98] [6.98] [6.98] [6.98] [6.98] [6.98] [6.98] [6.98] [6.98] [6.98] [6.98] [6.98] [6.98] [6.98] [6.98] [6.98] [6.98] [6.98] [6.98] [6.98] [6.98] [6.98] [6.98] [6.98] [6.98] [6.98] [6.98] [6.98] [6.98] [6.98] [6.98] [6.98] [6.98] [6.98] [6.98] [6.98] [6.98] [6.98] [6.98] [6.98] [6.98] [6.98] [6.98] [6.98] [6.98] [6.98] [6.98] [6.98] [6.98] [6.98] [6.98] [6.98] [6.98] [6.98] [6.98] [6.98] [6.98] [6.98] [6.98] [6.98] [6.98] [6.98] [6.98] [6.98] [6.98] [6.98] [6.98] [6.98] [6.98] [6.98] [6.98] [6.98] [6.98] [6.98] [6.98] [6.98] [6.98] [6.98] [6.98] [6.98] [6.98] [6.98] [6.98] [6.98] [6.98] [6.98] [6.98] [6.98] [6.98] [6.98] [6.98] [6.98] [6.98] [6.98] [6.98] [6.98] [6.98] [6.98] [6.98] [6.98] [6.98] [6.98] [6.98] [6.98] [6.98] [6.98] [6.98] [6.98] [6.98] [6.98] [6.98] [6.98] [6.98] [6.98] [6.98] [6.98] [6.98 |
| [6.89]               | [10.00]<br>254.00                                                               | PROPRIETARY AND CONFIDENTIAL  864.00  864.00                                                                                                                                                           | ISOMETRIC                 |                       | Wood Crafters                                                                                                                                                                                                                                                                                                                                                                                                                                                                                                                                                                                                                                                                                                                                                                                                                                                                                                                                                                                                                                                                                                                                                                                                                                                                                                                                                                                                                                                                                                                                                                                                                                                                                                                                                                                                                                                                                                                                                                                                                                                                                                                  |
| ВАС                  | CK VIEW                                                                         | THE INFORMATION CONTAINED IN THIS DRAWING SOLE PROPERTY OF WOODCRAFTERS HOME PRO L.L.C. ANY REPRODUCTION IN PART OR AS A WHITHOUT THE WRITTEN PERMISSION OF WOODCF HOME PRODUCTS L.L.C. IS PROHIBITED. | CHECKED BY   CHECKED BY   | RR 5/09/19 RR 5/09/19 | Del Mar 36in Vanity w/VTop - Kitchen Gray  A PART NO: PAGE 1 OF 1 REV: 0                                                                                                                                                                                                                                                                                                                                                                                                                                                                                                                                                                                                                                                                                                                                                                                                                                                                                                                                                                                                                                                                                                                                                                                                                                                                                                                                                                                                                                                                                                                                                                                                                                                                                                                                                                                                                                                                                                                                                                                                                                                       |