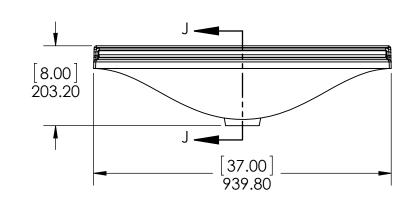

| ID     | Description                           | Technology  | Status                  |
|--------|---------------------------------------|-------------|-------------------------|
| 595534 | Top Sleeve Regal<br>37in Del Mar .COM | Solid White | Approved for production |

| <u> </u> | Wood Crafters.                |      |        |      |
|----------|-------------------------------|------|--------|------|
| SIZE     | DWG. NO.                      | SHE  | ET 1 ( | DF 1 |
| Α        | Top Sleeve Regal 37in Del Mar | .СОМ | REV:   | 1    |