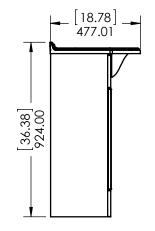

SIDE VIEW

FRONT VIEW

PROPRIETARY AND CONFIDENTIAL THE SOL L.L.C WITH HOME PRODUCTS L.L.C. IS PROHIBITED.

UNLESS OTHERWISE SPECIFIED DIMENSIONS ARE IN mm and[inches]
AND TOLERANCES ARE
+/- 1.0 [0.04]

| DRAWN BY:         | RR           |     | 5/09/19 |   |
|-------------------|--------------|-----|---------|---|
| CHECKED BY:       | RR           |     | 5/09/19 |   |
| APPROVED BY:      | RR           |     | 5/09/19 |   |
| DO NOT SCALE DRAV | ING SCALE: 1 | :20 | SIZE:   | Α |

Del Mar 36in Vanity w/VTop - Kitchen Gray

PAGE 1 OF 1 PART NO:

| E INFORMATION CONTAINED IN THIS DRAWING IS THE |
|------------------------------------------------|
| LE PROPERTY OF WOODCRAFTERS HOME PRODUCTS      |
| .C. ANY REPRODUCTION IN PART OR AS A WHOLE     |
| THOUT THE WRITTEN PERMISSION OF WOODCRAFTERS   |

| ITEM ID<br>DM36P2-KG | <b>DESCRIPTIOI</b> Del Mar 36in Vanity w/VTo                                    |                                                                                                                                                                                                        | REV ECO#                  | DESCRIPTION           | REV'D BY CHK'D BY APRV'D BY DATE                                                                                                                                                                                                                                                                                                                                                                                                                                                                                                                                                                                                                                                                                                                                                                                                                                                                                                                                                                                                                                                                                                                                                                                                                                                                                                                                                                                                                                                                                                                                                                                                                                                                                                                                                                                                                                                                                                                                                                                                                                                                                               |
|----------------------|---------------------------------------------------------------------------------|--------------------------------------------------------------------------------------------------------------------------------------------------------------------------------------------------------|---------------------------|-----------------------|--------------------------------------------------------------------------------------------------------------------------------------------------------------------------------------------------------------------------------------------------------------------------------------------------------------------------------------------------------------------------------------------------------------------------------------------------------------------------------------------------------------------------------------------------------------------------------------------------------------------------------------------------------------------------------------------------------------------------------------------------------------------------------------------------------------------------------------------------------------------------------------------------------------------------------------------------------------------------------------------------------------------------------------------------------------------------------------------------------------------------------------------------------------------------------------------------------------------------------------------------------------------------------------------------------------------------------------------------------------------------------------------------------------------------------------------------------------------------------------------------------------------------------------------------------------------------------------------------------------------------------------------------------------------------------------------------------------------------------------------------------------------------------------------------------------------------------------------------------------------------------------------------------------------------------------------------------------------------------------------------------------------------------------------------------------------------------------------------------------------------------|
| DIVIDUI 2-RG         | Derivar John Variny W/ V10                                                      | p - Kilchert Oldy                                                                                                                                                                                      | 0                         | New Release           | RR RR RR 05/09/19 05/09/19                                                                                                                                                                                                                                                                                                                                                                                                                                                                                                                                                                                                                                                                                                                                                                                                                                                                                                                                                                                                                                                                                                                                                                                                                                                                                                                                                                                                                                                                                                                                                                                                                                                                                                                                                                                                                                                                                                                                                                                                                                                                                                     |
| SIDE                 | [12.65]<br>321.38<br>[10.61]<br>269.50<br>[11.73]<br>298.00<br>[7.80]<br>198.00 | [2.83]<br>72.00                                                                                                                                                                                        | [27.2]<br>333.00<br>69.15 | FRONT VIEW            | [5.41] — [6.98] [6.98] [9.10] — [6.98] [6.98] [6.98] [6.98] [6.98] [6.98] [6.98] [6.98] [6.98] [6.98] [6.98] [6.98] [6.98] [6.98] [6.98] [6.98] [6.98] [6.98] [6.98] [6.98] [6.98] [6.98] [6.98] [6.98] [6.98] [6.98] [6.98] [6.98] [6.98] [6.98] [6.98] [6.98] [6.98] [6.98] [6.98] [6.98] [6.98] [6.98] [6.98] [6.98] [6.98] [6.98] [6.98] [6.98] [6.98] [6.98] [6.98] [6.98] [6.98] [6.98] [6.98] [6.98] [6.98] [6.98] [6.98] [6.98] [6.98] [6.98] [6.98] [6.98] [6.98] [6.98] [6.98] [6.98] [6.98] [6.98] [6.98] [6.98] [6.98] [6.98] [6.98] [6.98] [6.98] [6.98] [6.98] [6.98] [6.98] [6.98] [6.98] [6.98] [6.98] [6.98] [6.98] [6.98] [6.98] [6.98] [6.98] [6.98] [6.98] [6.98] [6.98] [6.98] [6.98] [6.98] [6.98] [6.98] [6.98] [6.98] [6.98] [6.98] [6.98] [6.98] [6.98] [6.98] [6.98] [6.98] [6.98] [6.98] [6.98] [6.98] [6.98] [6.98] [6.98] [6.98] [6.98] [6.98] [6.98] [6.98] [6.98] [6.98] [6.98] [6.98] [6.98] [6.98] [6.98] [6.98] [6.98] [6.98] [6.98] [6.98] [6.98] [6.98] [6.98] [6.98] [6.98] [6.98] [6.98] [6.98] [6.98] [6.98] [6.98] [6.98] [6.98] [6.98] [6.98] [6.98] [6.98] [6.98] [6.98] [6.98] [6.98] [6.98] [6.98] [6.98] [6.98] [6.98] [6.98] [6.98] [6.98] [6.98] [6.98] [6.98] [6.98] [6.98] [6.98] [6.98] [6.98] [6.98] [6.98] [6.98] [6.98] [6.98] [6.98] [6.98] [6.98] [6.98] [6.98] [6.98] [6.98] [6.98] [6.98] [6.98] [6.98] [6.98] [6.98] [6.98] [6.98] [6.98] [6.98] [6.98] [6.98] [6.98] [6.98] [6.98] [6.98] [6.98] [6.98] [6.98] [6.98] [6.98] [6.98] [6.98] [6.98] [6.98] [6.98] [6.98] [6.98] [6.98] [6.98] [6.98] [6.98] [6.98] [6.98] [6.98] [6.98] [6.98] [6.98] [6.98] [6.98] [6.98] [6.98] [6.98] [6.98] [6.98] [6.98] [6.98] [6.98] [6.98] [6.98] [6.98] [6.98] [6.98] [6.98] [6.98] [6.98] [6.98] [6.98] [6.98] [6.98] [6.98] [6.98] [6.98] [6.98] [6.98] [6.98] [6.98] [6.98] [6.98] [6.98] [6.98] [6.98] [6.98] [6.98] [6.98] [6.98] [6.98] [6.98] [6.98] [6.98] [6.98] [6.98] [6.98] [6.98] [6.98] [6.98] [6.98] [6.98] [6.98] [6.98] [6.98] [6.98] [6.98] [6.98] [6.98] [6.98] [6.98] [6.98] [6.98] [6.98] [6.98] [6.98] [6.98] [6.98] [6.98] [6.98] [6.98] [6.98] [6.98 |
| [6.89]               | [10.00]<br>254.00                                                               | PROPRIETARY AND CONFIDENTIAL  864.00  864.00                                                                                                                                                           | ISOMETRIC                 |                       | Wood Crafters                                                                                                                                                                                                                                                                                                                                                                                                                                                                                                                                                                                                                                                                                                                                                                                                                                                                                                                                                                                                                                                                                                                                                                                                                                                                                                                                                                                                                                                                                                                                                                                                                                                                                                                                                                                                                                                                                                                                                                                                                                                                                                                  |
| ВАС                  | CK VIEW                                                                         | THE INFORMATION CONTAINED IN THIS DRAWING SOLE PROPERTY OF WOODCRAFTERS HOME PRO L.L.C. ANY REPRODUCTION IN PART OR AS A WHITHOUT THE WRITTEN PERMISSION OF WOODCF HOME PRODUCTS L.L.C. IS PROHIBITED. | CHECKED BY   CHECKED BY   | RR 5/09/19 RR 5/09/19 | Del Mar 36in Vanity w/VTop - Kitchen Gray  A PART NO: PAGE 1 OF 1 REV: 0                                                                                                                                                                                                                                                                                                                                                                                                                                                                                                                                                                                                                                                                                                                                                                                                                                                                                                                                                                                                                                                                                                                                                                                                                                                                                                                                                                                                                                                                                                                                                                                                                                                                                                                                                                                                                                                                                                                                                                                                                                                       |