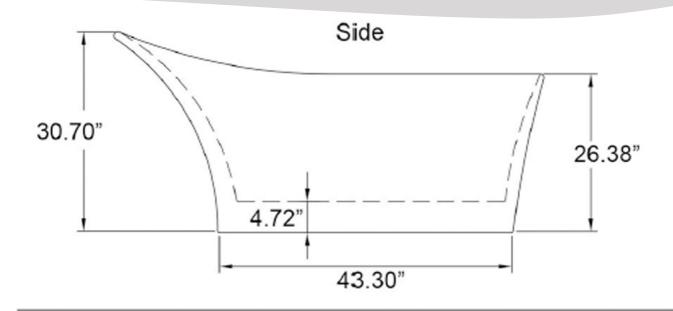

## Specification Sheet:

Freestanding Bath Tub

| Bath Tub Type       | Slipper                |
|---------------------|------------------------|
| Overall Length      | 5.3 ft.                |
| Dimensions(in.)     | 63 L x 26.4 W x 30.7 H |
| Sitting Area        | 40" L x 19" W x 20.5H  |
| Overflow            | No                     |
| Depth From Overflow | N/A                    |
| Overflow Color      | N/A                    |
| Drain Placement     | Side                   |
| Drain Color         | Chrome                 |