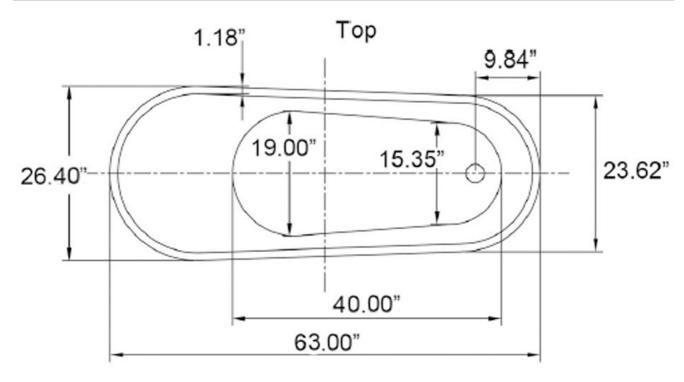

## Specification Sheet:

Freestanding Bath Tub

| Bath Tub Type       | Slipper                |
|---------------------|------------------------|
| Overall Length      | 5.3 ft.                |
| Dimensions(in.)     | 63 L x 26.4 W x 30.7 H |
| Sitting Area        | 40" L x 19" W x 20.5H  |
| Overflow            | No                     |
| Depth From Overflow | N/A                    |
| Overflow Color      | N/A                    |
| Drain Placement     | Side                   |
| Drain Color         | Chrome                 |