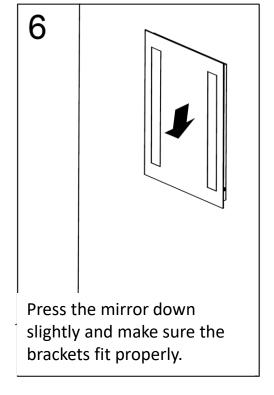

## **INSTALLATION**

Using the wall studs to hang the mirror is highly recommended.