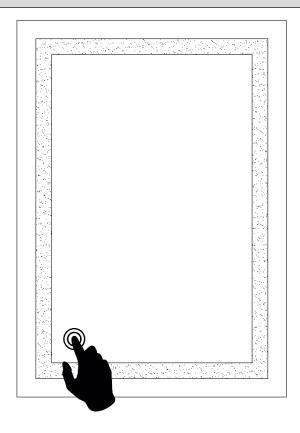

## **BASIC OPERATION**

### 1. Touch switch

- a. Press the switch once to turn on/off the LED lights.
- b. When the lights are on, press and hold the switch for about 3 seconds to change the color temperature.