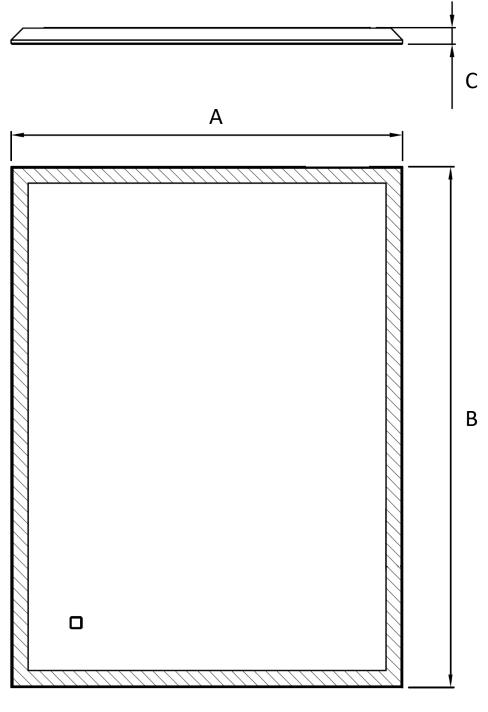

## **INSTALLATION DIMENSIONS**

| Model #  | Α  | В  | С |
|----------|----|----|---|
| 62472432 | 24 | 32 | 1 |
| 62473224 | 32 | 24 | 1 |
| 62473656 | 36 | 56 | 1 |
| 62475636 | 56 | 36 | 1 |