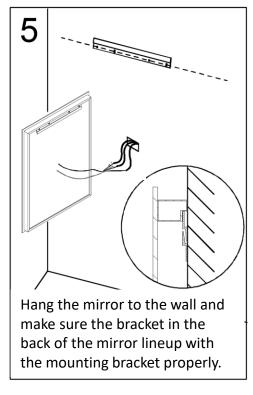

## **INSTALLATION**

Using the wall studs to hang the mirror is highly recommended.