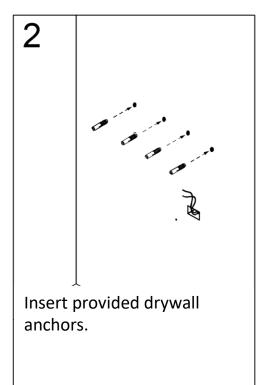

### **Drywall Anchor**

(Model 62472432 x5) (Model 62473224 x5) (Model 62473656 x6) (Model 62475636 x6)

## **INSTALLATION**

Using the wall studs to hang the mirror is highly recommended.