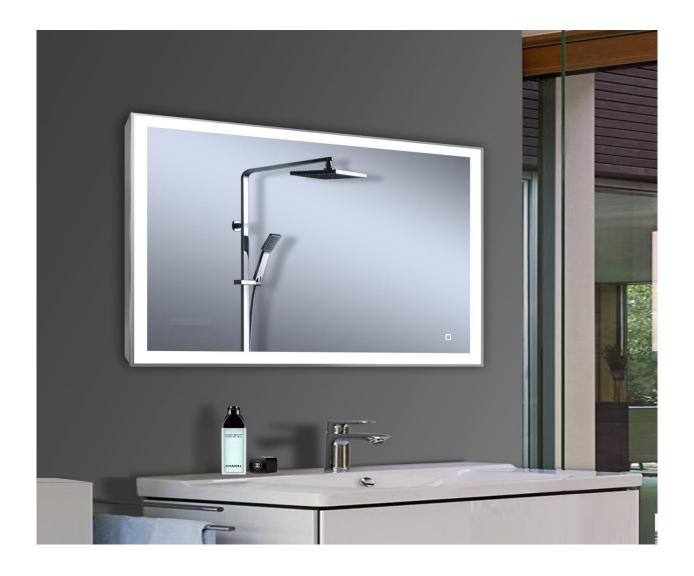

# LED LIGHTED MIRROR w/ALUMINUM FRAME

Model: 62472432, 62473224, 62473656, 62475636

### 1. Touch switch

- a. Press the switch once to turn on/off the LED lights.
- b. When the lights are on, press and hold the switch for about 3 seconds to change the color temperature.