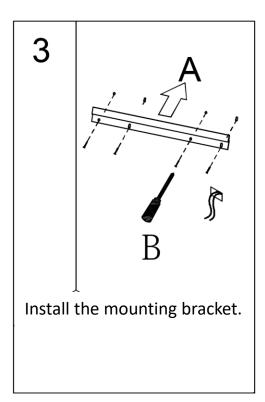

## **Mounting Bracket**

(Model 62472432 x1) (Model 62473224 x1) (Model 62473656 x2) (Model 62475636 x2)

## **INSTALLATION**

Using the wall studs to hang the mirror is highly recommended.