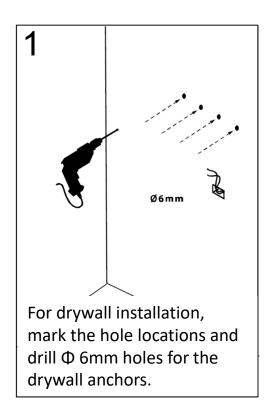

## **INSTALLATION**

Using the wall studs to hang the mirror is highly recommended.