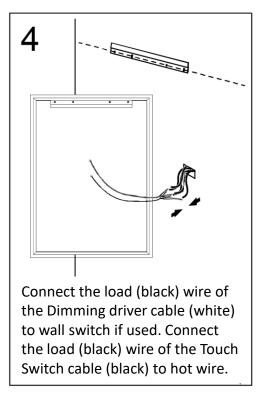

### 1. Touch switch

- a. Press the switch once to turn on/off the LED lights.
- b. When the lights are on, press and hold the switch for about 3 seconds to change the color temperature.