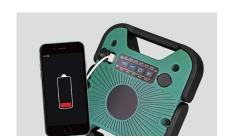

### Multi-functional Design

- Power bank function for recharging devices
- Glow-in-the-dark fluorescent reflector makes lamp easy to locate in the dark
- Visual readout of remaining battery life
- Lights will flash as a low power warning prior to the battery running out