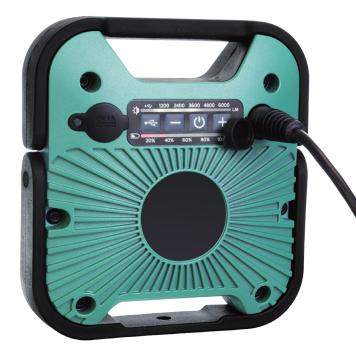

#### High Efficiency COB LED

- Brightness is adjustable to five levels
- Indicator bar shows selected level

#### Bluetooth Control

• Brightness can be controlled using exclusive ALS mobile app

## Dual Fuel System

• Use with cable or rechargeable Li-ion battery

#### TECHNICAL SPECIFICATIONS

High efficiency COB LED
1200/2400/3600/4800/6000 lumen
Rechargeable & cable
1-6h operating time
3-4h charging time
10.8V 6000mAh Li-ion battery
Power bank output 5V 1A
5m cord
IP67
2590g
194 x 213 x 70mm