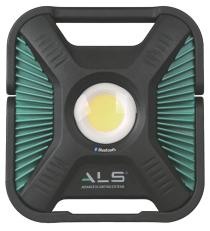

# SPX601H

## 6000lm heavy duty rechargeable & corded LED spot light

reddot award 2017

#### High Efficiency COB LED

- Brightness is adjustable to five levels
- Indicator bar shows selected level

#### Bluetooth Control

• Brightness can be controlled using exclusive ALS mobile app

### Multi-functional Design

- Power bank function for recharging devices
- Glow-in-the-dark fluorescent reflector makes lamp easy to locate in the dark
- Visual readout of remaining battery life
- Lights will flash as a low power warning prior to the battery running out

#### Durable Design

- High quality aluminum housing is impact resistant
- IP67 dust and water resistant
- Drop impact resistant

## Dual Fuel System

• Use with cable or rechargeable Li-ion battery