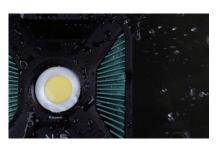

#### Durable Design

- High quality aluminum housing is impact resistant
- IP67 dust and water resistant
- Drop impact resistant

#### TECHNICAL SPECIFICATIONS

High efficiency COB LED
1200/2400/3600/4800/6000 lumen
Rechargeable & cable
1-6h operating time
3-4h charging time
10.8V 6000mAh Li-ion battery
Power bank output 5V 1A
5m cord
IP67
2590g
194 x 213 x 70mm