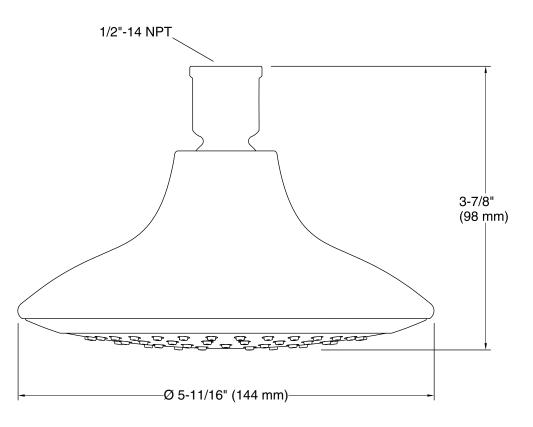

## Installation

• 1/2" - 14 NPT connection.

## **Technical Information**

All product dimensions are nominal.

#### Showerhead:

Rated maximum flow: 2.5 gal/min (9.5 l/min)