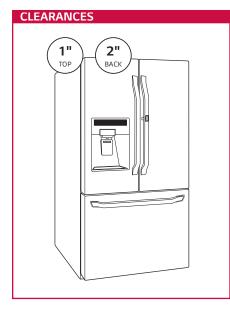

## LMXS30776\* QUICK INSTALL & CLEARANCES

For full installation directions/clearances please refer to the corresponding User Manual and Installation Guide.

| DIMENSIONS/CLEARANCES/WEIGHT |                                      |                    |
|------------------------------|--------------------------------------|--------------------|
| Α                            | Depth with Handles                   | 39-1/8"            |
| В                            | Depth without Handles                | 36-5/8"            |
| С                            | Depth without Door                   | 31-3/4"            |
| D                            | Depth (Total with Door Open)         | 51"                |
| Е                            | Height to Top of Case                | 68-7/8"            |
| F                            | Height to Top of Door Hinge          | 70-1/4"            |
| G                            | Width                                | 35-3/4"            |
| Н                            | Width (Door Open 90° without Handle) | 40"                |
| Ι                            | Width (Door Open 90° with Handle)    | 45"                |
| Installation Clearance       |                                      | Top 1", Back 2"    |
| Weight (Unit/Carton)         |                                      | 397 lbs / 430 lbs. |
| Carton Dimensions (WxHxD)    |                                      | 38" x 73" x 40"    |