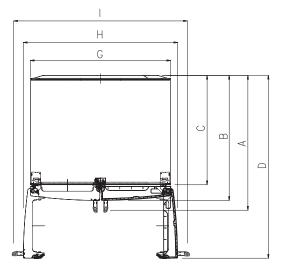

## LMXS30776\* QUICK INSTALL & CLEARANCES

For full installation directions/clearances please refer to the corresponding User Manual and Installation Guide.

| DIMENSIONS/CLEARANCES/WEIGHT |                                      |                    |
|------------------------------|--------------------------------------|--------------------|
| Α                            | Depth with Handles                   | 39-1/8"            |
| В                            | Depth without Handles                | 36-5/8"            |
| С                            | Depth without Door                   | 31-3/4"            |
| D                            | Depth (Total with Door Open)         | 51"                |
| Е                            | Height to Top of Case                | 68-7/8"            |
| F                            | Height to Top of Door Hinge          | 70-1/4"            |
| G                            | Width                                | 35-3/4"            |
| Н                            | Width (Door Open 90° without Handle) | 40"                |
| Ι                            | Width (Door Open 90° with Handle)    | 45"                |
| Installation Clearance       |                                      | Top 1", Back 2"    |
| Weight (Unit/Carton)         |                                      | 397 lbs / 430 lbs. |
| Carton Dimensions (WxHxD)    |                                      | 38" x 73" x 40"    |