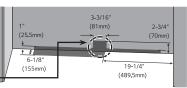

Installation space for water supply pipe

Place the water hose for ice maker and water dispenser as shown in the picture, and prepare hose to come up from the floor. (Copper pipe with diameter of 5/16''(8mm) is recommended for the water hose.) If the water pipe and water hose is located far from the product, bury the water hose on the floor and provide appropriate treatment.

A Make sure the location of the water supply pipe is within the marked range.

- Before connecting the power, always make sure to ground the product. (If the product is not grounded, the user may be able to feel the electricity due to the minute leakage current when touching the refrigerator door handle or side corner even when there is no issue with the product.)
- Lo not ground the product to gas pipe, plastic water pipe or telephone wire etc. It can cause electric shock and explosion.