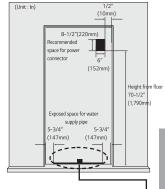

## Power connection

The location of the 115V 60Hz power connector must be located on the rear side of the product as shown in the picture.

When installing the product, make sure to check whether the cord is hung on the hook on the rear side so that it is not pressed on the refrigerator. Damaged power cord can cause a fire.

Installation space for water supply pipe

Place the water hose for ice maker and water dispenser as shown in the picture, and prepare hose to come up from the floor. (Copper pipe with diameter of 5/16''(8mm) is recommended for the water hose.) If the water pipe and water hose is located far from the product, bury the water hose on the floor and provide appropriate treatment.

A Make sure the location of the water supply pipe is within the marked range.

- Before connecting the power, always make sure to ground the product. (If the product is not grounded, the user may be able to feel the electricity due to the minute leakage current when touching the refrigerator door handle or side corner even when there is no issue with the product.)
- Lo not ground the product to gas pipe, plastic water pipe or telephone wire etc. It can cause electric shock and explosion.