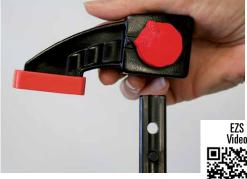

## 2 Intelligent release mechanism

Thanks to the intelligent release mechanism, the upper section can be quickly converted from clamping to spreading – without the need for tools or releasing screws.