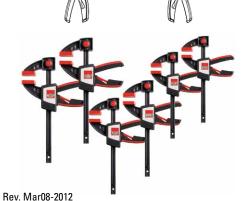

| 1.8               | 6    | 7 88502 20022 6 |
| EZS45-8              | 3 <sup>1</sup> / <sub>2</sub> | 18                   | 6 1/2 - 25 1/2        | 445               | 2.0               | 6    | 7 88502 20023 3 |
| EZS60-8              | 3 <sup>1</sup> / <sub>2</sub> | 24                   | 6 1/2 - 31 1/2        | 445               | 2.3               | 6    | 7 88502 20024 0 |
| EZS90-8              | 3 <sup>1</sup> / <sub>2</sub> | 36                   | 6 1/2 - 43 1/2        | 445               | 2.5               | 6    | 7 88502 20053 0 |
| F70 0 1              |                               |                      |                       |                   |                   |      |                 |

**EZS Combo** 

2 x EZS15-8
EZS Combo 2 x EZS30-8
2 x EZS45-8