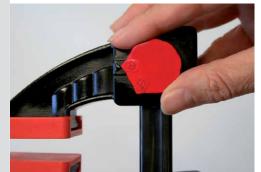

## Soft pressure caps

Soft pressure caps guarantee material protection and secure clamping.