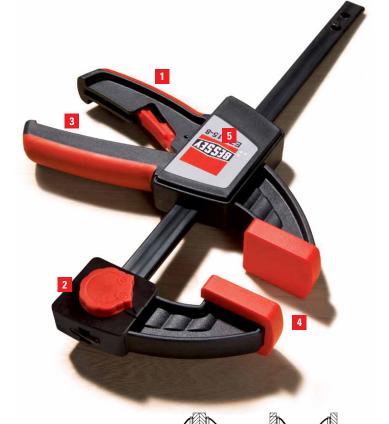

## 1 Powerful technology

The extremely sophisticated technology makes it possible – single-handed clamping and spreading of workpieces with up to 445 lb clamping force.

## 2 Intelligent release mechanism

Thanks to the intelligent release mechanism, the upper section can be quickly converted from clamping to spreading – without the need for tools or releasing screws.

#### Handle behind the rail

The ergonomically shaped 2-component plastic handle with pump lever is positioned behind the rail, enabling a powerful grip.

## Soft pressure caps

Soft pressure caps guarantee material protection and secure clamping.

### Internal components that ...

Reflect German engineering ... heavy duty for sure!

| BESSEY®<br>Product # | Throat<br>Depth               | Clamping<br>Capacity | Spreading<br>Capacity | Clamping<br>Force | Approx.<br>Weight | Case | UPC             |
|----------------------|-------------------------------|----------------------|-----------------------|-------------------|-------------------|------|-----------------|
|                      | Inches                        | Inches               | Inches                | Pounds            | Pounds            | qty. |                 |
| EZS15-8              | 3 <sup>1</sup> / <sub>2</sub> | 6                    | 6 1/2 - 13 1/2        | 445               | 1.2               | 6    | 7 88502 20021 9 |
| EZS30-8              | 3 <sup>1</sup> / <sub>2</sub> | 12                   | 6 1/2 - 19 1/2        | 445               | 1.8               | 6    | 7 88502 20022 6 |
| EZS45-8              | 3 <sup>1</sup> / <sub>2</sub> | 18                   | 6 1/2 - 25 1/2        | 445               | 2.0               | 6    | 7 88502 20023 3 |
| EZS60-8              | 3 <sup>1</sup> / <sub>2</sub> | 24                   | 6 1/2 - 31 1/2        | 445               | 2.3               | 6    | 7 88502 20024 0 |
| EZS90-8              | 3 <sup>1</sup> / <sub>2</sub> | 36                   | 6 1/2 - 43 1/2        | 445               | 2.5               | 6    | 7 88502 20053 0 |
| F70 0 1              |                               |                      |                       |                   |                   |      |                 |