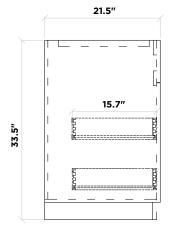

# ARIEL

# Hamlet 42" Base Cabinet With Matching Framed Mirror

# **BASE CABINET**

#### CABINET SIZE

42"W × 21.5"D × 33.5"H

#### MIRROR SIZE 42"W × 35"H

## FEATURES

- Hardwood Plywood Construction
- Two soft-closing doors with adjustable hinges
- Four soft-closing drawers with under-mount drawer glides
- Dove-tail construction drawer boxes
- Satin nickel finish hardware
- Matching framed mirror included

#### **FRONT VIEW**



# SIDE VIEW





## **BACK VIEW**



# MIRROR VIEW



# ARIEL

# ARIEL 43" Single Rectangular Sink Countertop in White Quartz

# COUNTERTOP

## DIMENSIONS

43"W × 22"D × 1.5"H

# FEATURES

- White quartz countertop
- Matching backsplash included
- Countertop pre-drilled for 8 in. widespread faucets
- One ceramic UPC certified under-mount rectangular sink



#### **TOP VIEW**





## BACKSPLASH