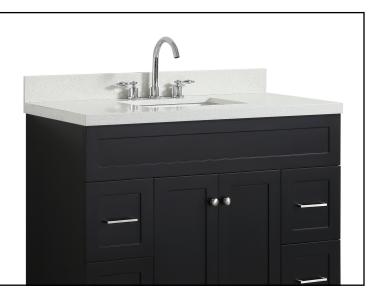

# ARIEL 43" Single Rectangular Sink Countertop in White Quartz

# COUNTERTOP

# FEATURES

- White quartz countertop
- Matching backsplash included
- Countertop pre-drilled for 8 in. widespread faucets
- One ceramic UPC certified under-mount rectangular sink