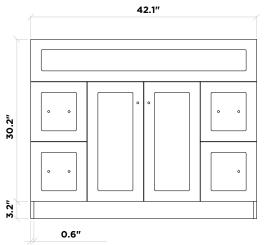

# ARIEL

# Hamlet 42" Base Cabinet With Matching Framed Mirror

# **BASE CABINET**

#### CABINET SIZE

42"W × 21.5"D × 33.5"H

#### MIRROR SIZE 42"W × 35"H

## FEATURES

- Hardwood Plywood Construction
- Two soft-closing doors with adjustable hinges
- Four soft-closing drawers with under-mount drawer glides
- Dove-tail construction drawer boxes
- Satin nickel finish hardware
- Matching framed mirror included

#### **FRONT VIEW**



# SIDE VIEW





## **BACK VIEW**



# MIRROR VIEW



# ARIEL

# ARIEL 43" Single Rectangular Sink Countertop in White Quartz

# COUNTERTOP

## DIMENSIONS

43"W × 22"D × 1.5"H

# FEATURES

- White quartz countertop
- Matching backsplash included
- Countertop pre-drilled for 8 in. widespread faucets
- One ceramic UPC certified under-mount rectangular sink



#### **TOP VIEW**





## BACKSPLASH