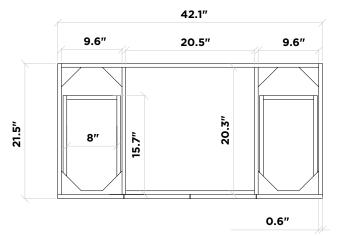

et 42" Base Cabinet With Matching Framed Mirror

# **BASE CABINET**

#### CABINET SIZE

42"W × 21.5"D × 33.5"H

#### MIRROR SIZE 42"W × 35"H

## FEATURES

- Hardwood Plywood Construction
- Two soft-closing doors with adjustable hinges
- Four soft-closing drawers with under-mount drawer glides
- Dove-tail construction drawer boxes
- Satin nickel finish hardware
- Matching framed mirror included

#### **FRONT VIEW**



# SIDE VIEW





## **BACK VIEW**



# MIRROR VIEW



# ARIEL

# ARIEL 43" Single Rectangular Sink Countertop in White Quartz

# COUNTERTOP

## DIMENSIONS

43"W × 22"D × 1.5"H

# FEATURES

- White quartz countertop
- Matching backsplash included
- Countertop pre-drilled for 8 in. widespread faucets
- One ceramic UPC certified under-mount rectangular sink



#### **TOP VIEW**





## BACKSPLASH