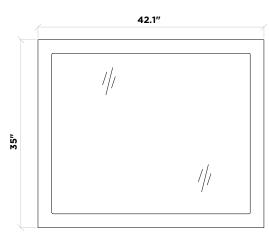

# ARIEL

# Hamlet 42" Base Cabinet With Matching Framed Mirror

# **BASE CABINET**

#### CABINET SIZE

42"W × 21.5"D × 33.5"H

#### MIRROR SIZE 42"W × 35"H

## FEATURES

- Hardwood Plywood Construction
- Two soft-closing doors with adjustable hinges
- Four soft-closing drawers with under-mount drawer glides
- Dove-tail construction drawer boxes
- Satin nickel finish hardware
- Matching framed mirror included

#### **FRONT VIEW**



# SIDE VIEW





## **BACK VIEW**



# MIRROR VIEW



# ARIEL

# ARIEL 43" Single Rectangular Sink Countertop in White Quartz

# COUNTERTOP

## DIMENSIONS

43"W × 22"D × 1.5"H

# FEATURES

- White quartz countertop
- Matching backsplash included
- Countertop pre-drilled for 8 in. widespread faucets
- One ceramic UPC certified under-mount rectangular sink



#### **TOP VIEW**





## BACKSPLASH