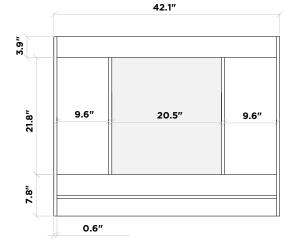

# ARIEL

# Hamlet 42" Base Cabinet With Matching Framed Mirror

# **BASE CABINET**

#### CABINET SIZE

42"W × 21.5"D × 33.5"H

#### MIRROR SIZE 42"W × 35"H

## FEATURES

- Hardwood Plywood Construction
- Two soft-closing doors with adjustable hinges
- Four soft-closing drawers with under-mount drawer glides
- Dove-tail construction drawer boxes
- Satin nickel finish hardware
- Matching framed mirror included

#### **FRONT VIEW**



# SIDE VIEW





## **BACK VIEW**



# MIRROR VIEW



# ARIEL

# ARIEL 43" Single Rectangular Sink Countertop in White Quartz

# COUNTERTOP

## DIMENSIONS

43"W × 22"D × 1.5"H

# FEATURES

- White quartz countertop
- Matching backsplash included
- Countertop pre-drilled for 8 in. widespread faucets
- One ceramic UPC certified under-mount rectangular sink



#### **TOP VIEW**





## BACKSPLASH