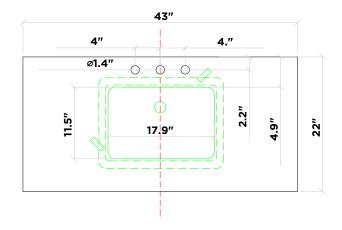

42" Base Cabinet With Matching Framed Mirror

# **BASE CABINET**

#### CABINET SIZE

42"W × 21.5"D × 33.5"H

#### MIRROR SIZE 42"W × 35"H

## FEATURES

- Hardwood Plywood Construction
- Two soft-closing doors with adjustable hinges
- Four soft-closing drawers with under-mount drawer glides
- Dove-tail construction drawer boxes
- Satin nickel finish hardware
- Matching framed mirror included

#### **FRONT VIEW**



# SIDE VIEW





## **BACK VIEW**



# MIRROR VIEW



# ARIEL

# ARIEL 43" Single Rectangular Sink Countertop in White Quartz

# COUNTERTOP

## DIMENSIONS

43"W × 22"D × 1.5"H

# FEATURES

- White quartz countertop
- Matching backsplash included
- Countertop pre-drilled for 8 in. widespread faucets
- One ceramic UPC certified under-mount rectangular sink



#### **TOP VIEW**





## BACKSPLASH