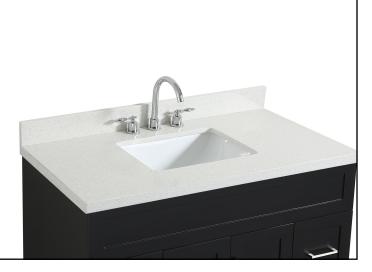

# ARIEL 43" Single Rectangular Sink Countertop in White Quartz

# COUNTERTOP

# FEATURES

- White quartz countertop
- Matching backsplash included
- Countertop pre-drilled for 8 in. widespread faucets
- One ceramic UPC certified under-mount rectangular sink