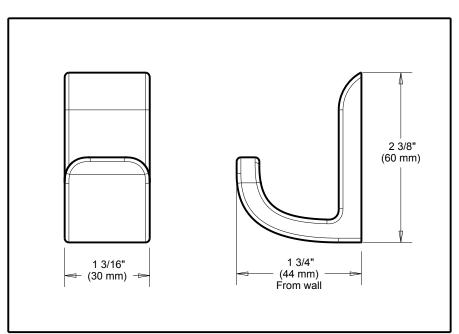

## **STANDARD SPECIFICATIONS:**

- Wood blocking is preferable behind all wall surfaces. If wood blocking is not available, the following fasteners are suggested: Tile/Masonry-Plastic or lead
- Anchors Plaster/drywall-Toggle bolts.

   Mounting hardware and mounting template included with product.