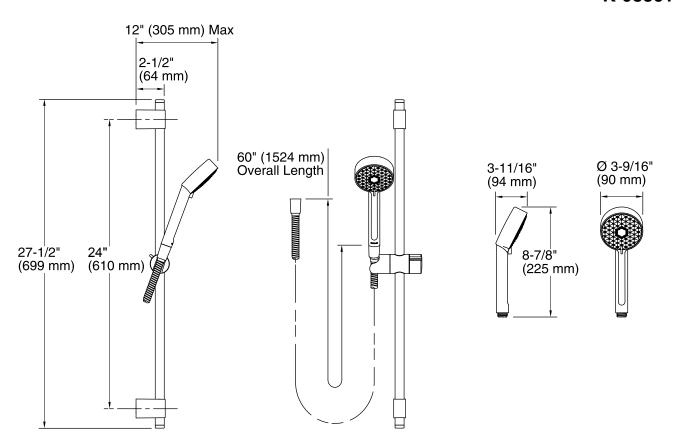

## **Features**

- Handshower features contemporary design.
- Advanced spray engine provides three alternate experiences: wide coverage, intense drenching, and targeted spray.
- Wide coverage spray produces an encompassing spray for everyday use.
- Intense drenching spray delivers a forceful spray ideal for rinsing soap from hair.
- Targeted spray is a focused stream for targeting sore muscles or use as a utility spray.
- Thumb tab allows for a smooth transition between sprays.
- Spray nozzles cover full area of sprayhead.
- Combination of balance, weight, grip, and angle makes this handshower comfortable and easy to use.
- MasterClean<sup>™</sup> sprayface is easy to clean.
- 2.0 gpm (gallons per minute) flow rate.
- 24-inch slidebar features adjustable mounting brackets for installation flexibility.
- Includes 60-inch ribbon hose.

# **Product Specification**

The slidebar kit shall be 24" (610 mm) in height offering a custom shower at various heights. Kit shall feature adjustable mounting brackets providing installation flexibility. Kit shall feature a finish engineered to resist corrosion and daily wear. Kit shall feature lightweight handshower designed for easy use and added mobility. Kit shall feature 3-function handshower with wide coverage, intense drenching, and targeted spray options. Handshower offers 2.0 gal/min (7.6 l/min) maximum flow rate. Kit shall feature MasterClean spray nozzles to prohibit mineral build-up for easy cleaning. Kit shall have superior quality 1/2" brass hose fittings built to last. Slidebar kit shall be Kohler Model K-98361.