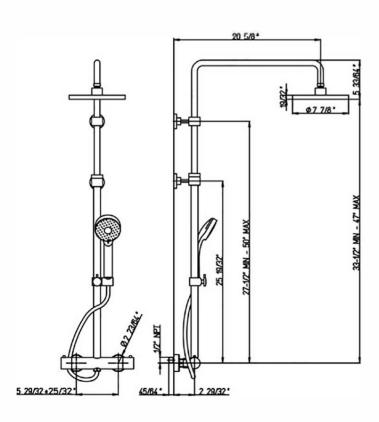

ELBA Adjustable shower column with thermostatic mixer, 38° safety button, integrated diverter, brass tube, brass sliding shower holder

 Art.
 Finish

 78CR689
 Chrome

| Features                    | 78CR689 |
|-----------------------------|---------|
| Solid Brass Construction 8" | Х       |
| Rain Shower Head            | Χ       |
| Height Not Adjustable       | Χ       |
| Easy To Operate             | Χ       |
| Very Easy Installation 2.0  | Χ       |
| GPM                         | Χ       |
|                             |         |