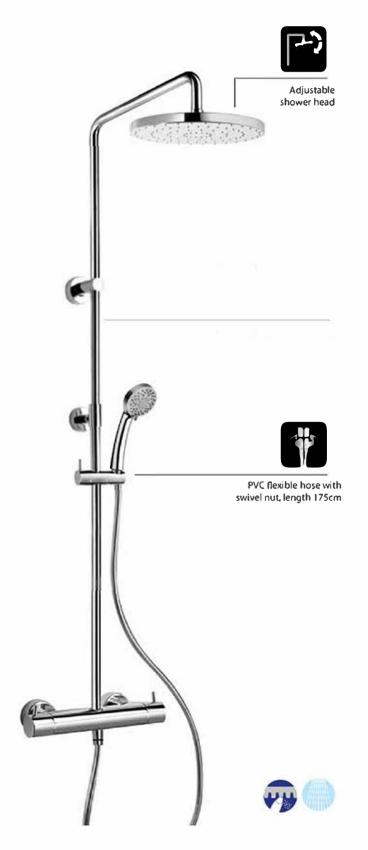

ELBA Adjustable shower column with thermostatic mixer, 38° safety button, integrated diverter, brass tube, brass sliding shower holder

 Art.
 Finish

 78CR689
 Chrome

| Features                    | 78CR689 |
|-----------------------------|---------|
| Solid Brass Construction 8" | Х       |
| Rain Shower Head            | Χ       |
| Height Not Adjustable       | Χ       |
| Easy To Operate             | Χ       |
| Very Easy Installation 2.0  | Χ       |
| GPM                         | Χ       |
|                             |         |