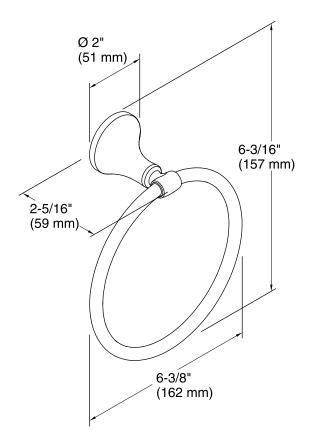

### **Features**

- KOHLER finishes resist corrosion and tarnish.
- Traditional 6-3/8- inch ring design.
- Coordinates with other products in the Elliston collection.
- 6-3/8" (162 mm) x 2-5/16" (59 mm) x 6-3/16" (157 mm)

### **Technical Information**

All product dimensions are nominal.