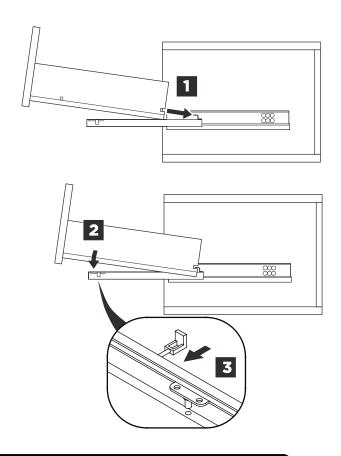

e



Mirror



Sink

Note: All dimensions and specifications are approximate and subject to change without notice.



WS2448

**INSTALLATION GUIDE** 



# WS2448

### **INSTALLATION GUIDE**



Vanity Front



Vanity Back



#### MIRROR INSTALLATION INSTRUCTION

## **TOOLS FOR ASSEMBLY**



2 Mark the measured distance on the wall using a level

Measure the distance between the brakets on the back of the mirror





❸ Once position is marked, drill 2 holes and insert anchors if stud is not available



4 Hang mirror on the wall



# **IMPORTANT:**

CONSULT AN EXPERT FOR THE PROPER SCREWS/BOLTS TO USE WHEN ATTACHING TO VARIOUS WALL CONSTRUCTIONS. SCREWS PROVIDED DO NOT ATTACH TO ALL WALL CONSTRUCTION TYPES.



WS2448

**INSTALLATION GUIDE** 

#### DRAWER REMOVAL



#### DRAWER INSTALLATION



LE LEGION FURNITURE

WS2448

**INSTALLATION GUIDE** 

#### **INSTALLATION INSTRUCTIONS**

Secure cabinet to the wall

Apply a bead of silicone on the top of the cabinet and place the sink on top





#### IMPORTANT:

Consult an expert for the proper screws/bolts to use when attaching to various wall constructions. Screws provided do not attach to all wall construction types.



WS2448

**INSTALLATION GUIDE** 

### **P-TRAP & POP-UP**

# **INSTALLATION INSTRUCTIONS**

Your item may appear slightly different from the illustration.