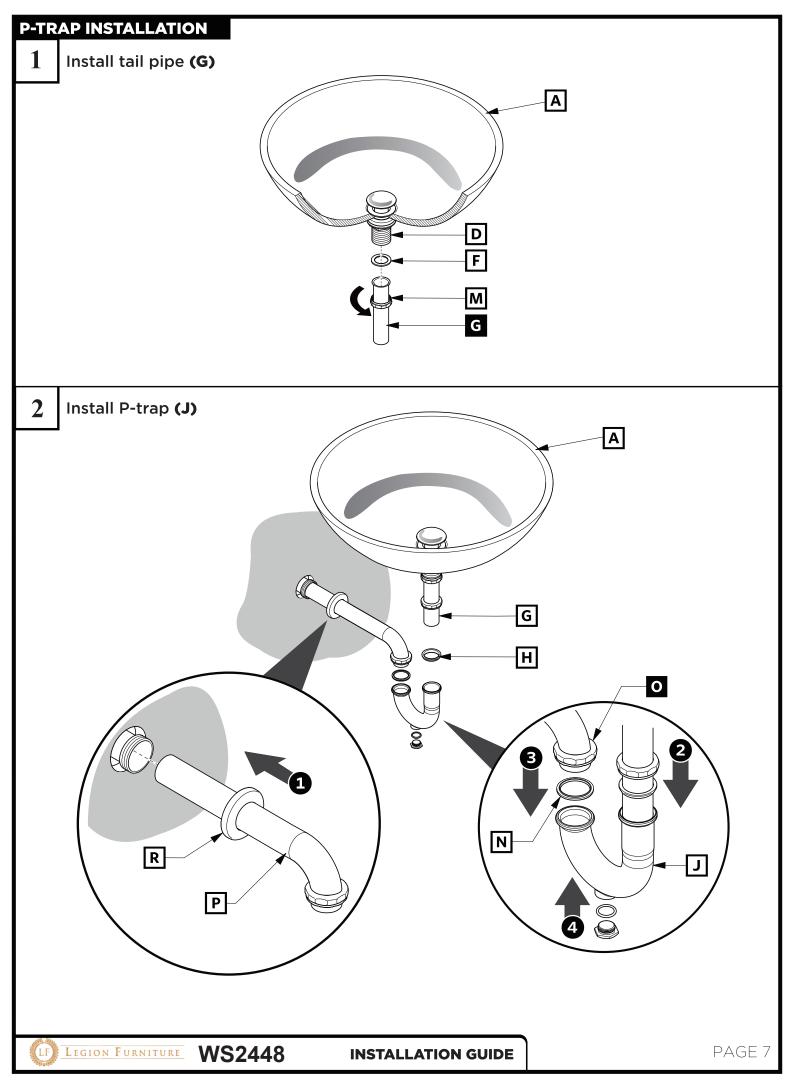

### **P-TRAP & POP-UP**

# **INSTALLATION INSTRUCTIONS**

Your item may appear slightly different from the illustration.