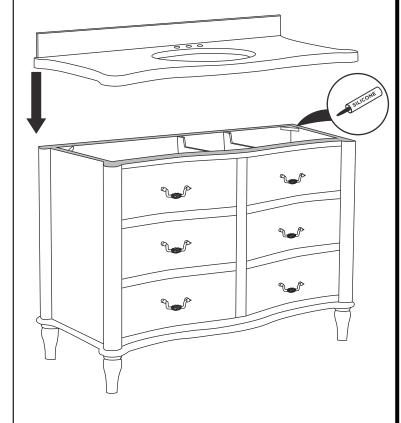

#### **INSTALLATION INSTRUCTIONS**

Secure cabinet to the wall

Apply a bead of silicone on the top of the cabinet and place the sink on top