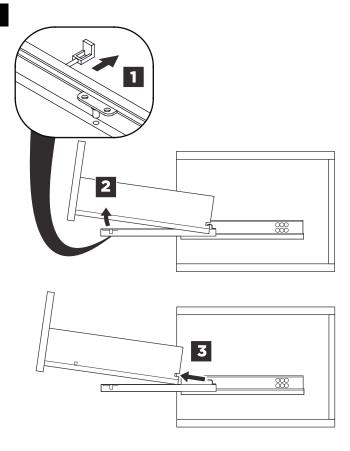

2448









Vanity Ensemble



Mirror



Sink

Note: All dimensions and specifications are approximate and subject to change without notice.



WS2448

**INSTALLATION GUIDE** 



# WS2448

### **INSTALLATION GUIDE**



Vanity Front



Vanity Back



#### MIRROR INSTALLATION INSTRUCTION

## **TOOLS FOR ASSEMBLY**



2 Mark the measured distance on the wall using a level

Measure the distance between the brakets on the back of the mirror





❸ Once position is marked, drill 2 holes and insert anchors if stud is not available



4 Hang mirror on the wall



# **IMPORTANT:**

CONSULT AN EXPERT FOR THE PROPER SCREWS/BOLTS TO USE WHEN ATTACHING TO VARIOUS WALL CONSTRUCTIONS. SCREWS PROVIDED DO NOT ATTACH TO ALL WALL CONSTRUCTION TYPES.



WS2448

**INSTALLATION GUIDE** 

#### DRAWER REMOVAL



#### DRAWER INSTALLATION



LE LEGION FURNITURE

WS2448

**INSTALLATION GUIDE** 

#### **INSTALLATION INSTRUCTIONS**

Secure cabinet to the wall

Apply a bead of silicone on the top of the cabinet and place the sink on top





#### IMPORTANT:

Consult an expert for the proper screws/bolts to use when attaching to various wall constructions. Screws provided do not attach to all wall construction types.



WS2448

**INSTALLATION GUIDE** 

### **P-TRAP & POP-UP**

# **INSTALLATION INSTRUCTIONS**

Your item may appear slightly different from the illustration.