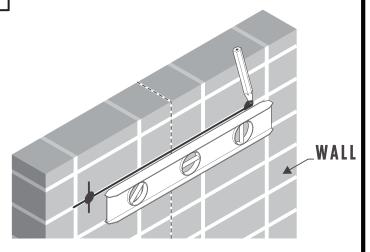

## **TOOLS FOR ASSEMBLY**

2 Mark the measured distance on the wall using a level

Measure the distance between the brakets on the back of the mirror

❸ Once position is marked, drill 2 holes and insert anchors if stud is not available