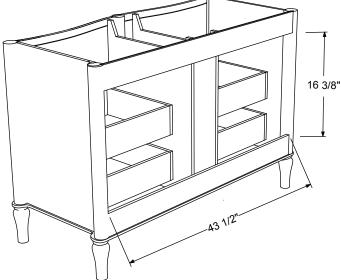

# WS

# WS2448









Vanity Ensemble



Mirror



Sink

Note: All dimensions and specifications are approximate and subject to change without notice.



WS2448

**INSTALLATION GUIDE** 



# WS2448

### **INSTALLATION GUIDE**



Vanity Front



Vanity Back



#### MIRROR INSTALLATION INSTRUCTION

## **TOOLS FOR ASSEMBLY**



2 Mark the measured distance on the wall using a level

Measure the distance between the brakets on the back of the mirror





❸ Once position is marked, drill 2 holes and insert anchors if stud is not available



4 Hang mirror on the wall



# **IMPORTANT:**

CONSULT AN EXPERT FOR THE PROPER SCREWS/BOLTS TO USE WHEN ATTACHING TO VARIOUS WALL CONSTRUCTIONS. SCREWS PROVIDED DO NOT ATTACH TO ALL WALL CONSTRUCTION TYPES.



WS2448

**INSTALLATION GUIDE** 

#### DRAWER REMOVAL



#### DRAWER INSTALLATION



LE LEGION FURNITURE

WS2448

**INSTALLATION GUIDE** 

#### **INSTALLATION INSTRUCTIONS**

Secure cabinet to the wall

Apply a bead of silicone on the top of the cabinet and place the sink on top





#### IMPORTANT:

Con