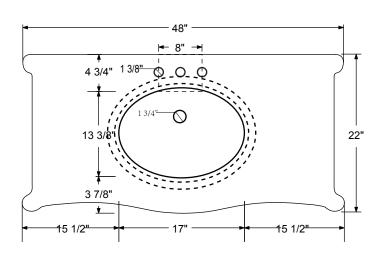

# WS2448

Vanity Ensemble

Mirror

Sink

Note: All dimensions and specifications are approximate and subject to change without notice.

WS2448

**INSTALLATION GUIDE** 