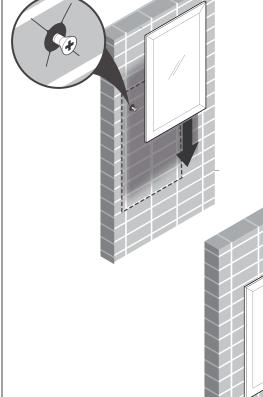

# WS

# WS2448









Vanity Ensemble



Mirror



Sink

Note: All dimensions and specifications are approximate and subject to change without notice.



WS2448

**INSTALLATION GUIDE** 



# WS2448

### **INSTALLATION GUIDE**



Vanity Front



Vanity Back



#### MIRROR INSTALLATION INSTRUCTION

## **TOOLS FOR ASSEMBLY**



2 Mark the measured distance on the wall using a level

Measure the distance between the brakets on the back of the mirror





❸ Once position is marked, drill 2 holes and insert anchors if stud is not available



4 Hang mirror on the wall



# **IMPORTANT:**

CONSULT AN EXPERT FOR THE PROPER SCREWS/BOLTS TO USE WHEN ATTACHING TO VARIOUS WALL CONSTRUCTIONS. SCREWS PROVIDED DO NOT ATTACH TO ALL WALL CONSTRUCTION TYPES.



WS2448

**INSTALLATION GUIDE** 

#### DRAWER REMOVAL



#### DRAWER INSTALLATION



LE LEGION FURNITURE

WS2448

**INSTALLATION GUIDE** 

#### **INSTALLATION INSTRUCTIONS**

Secure cabinet to the wall

Apply a bead of silicone on the top of the cabinet and place the sink on top





#### IMPORTANT:

Consult an expert for the proper screws/bolts to use when attaching to various wall constructions. Screws provided do not attach to all wall construction types.



WS2448

**INSTALLATION GUIDE** 

### **P-TRAP & POP-UP**

# **INSTALLATION INSTRUCTIONS**

Your item may appear slightly different from the illustratio