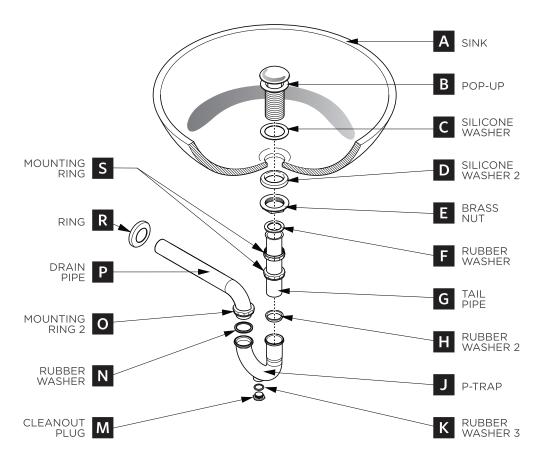

### **P-TRAP & POP-UP**

# **INSTALLATION INSTRUCTIONS**

Your item may appear slightly different from the illustration.