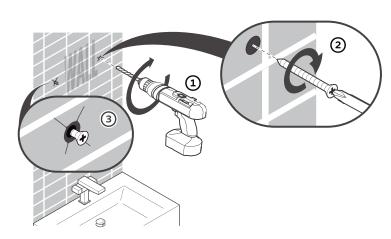

## **TOOLS FOR ASSEMBLY**

2 Mark the measured distance on the wall using a level

Measure the distance between the brakets on the back of the mirror

❸ Once position is marked, drill 2 holes and insert anchors if stud is not available