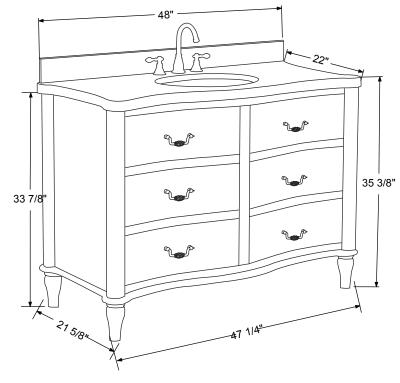

# WS

# WS2448









Vanity Ensemble



Mirror



Sink

Note: All dimensions and specifications are approximate and subject to change without notice.



WS2448

**INSTALLATION GUIDE** 



# WS2448

### **INSTALLATION GUIDE**



Vanity Front



Vanity Back



#### MIRROR INSTALLATION INSTRUCTION

## **TOOLS FOR ASSEMBLY**



2 Mark the measured distance on the wall using a level

Measure the distance between the brakets on the back of the mirror





❸ Once position is marked, drill 2 holes and insert anchors if stud is not available



4 Hang mirror on the wall



# **IMPORTANT:**

CONSULT AN EXPERT FOR THE PROPER SCREWS/BOLTS TO USE WHEN ATTACHING TO VARIOUS WALL CONSTRUCTIONS. SCREWS PROVIDED DO NOT ATTACH TO ALL WALL CONSTRUCTION TYPES.



WS2448

**INSTALLATION GUIDE** 

#### DRAWER REMOVAL



#### DRAWER INSTALLATION



LE LEGION FURNITURE

WS2448

**INSTALLATION GUIDE** 

#### **INSTALLATION INSTRUCTIONS**

Secure cabinet to the wall

Apply a bead of silicone on the top of the cabinet and place the sink on top





####