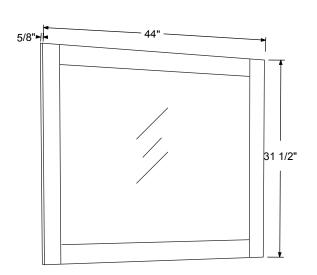

# WS2448

Vanity Ensemble

Mirror

Sink

Note: All dimensions and specifications are approximate and subject to change without notice.

WS2448

**INSTALLATION GUIDE** 