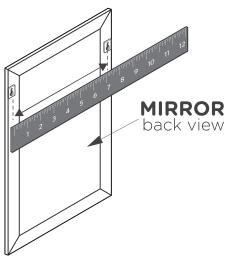

## **TOOLS FOR ASSEMBLY**

2 Mark the measured distance on the wall using a level

Measure the distance between the brakets on the back of the mirror

❸ Once position is marked, drill 2 holes and insert anchors if stud is not available