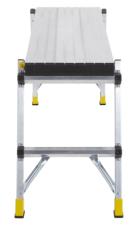

#### **PROJECT ESSENTIALS**

The Aluminum Slim Fold Work Platform is a necessity on any project. The 47 in. platform provides an extra long work space. With a slim fold design measured at 3.25 in. deep, the Aluminum Slim Fold Work Platform stores razor thin, and will become the go-to for all of your projects.

## SPECIFICATIONS

Duty Rating: 250lbs ANSI Type I Open Dimensions: 57.25"L x 14.75"W x 20"H Folded Dimensions: 47.25"L x 14.75"W x 3.25"H Weight: 11lbs Store SKU: 1001396548

Non-slip tread and oversized non-marring feet improve stability