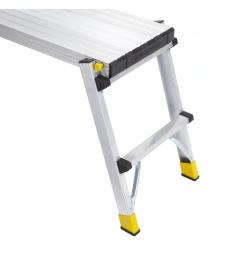

### EASE OF USE

Automatic locks engage when legs unfold and keep legs in place

## SPECIFICATIONS

Duty Rating: 250lbs ANSI Type I Open Dimensions: 57.25"L x 14.75"W x 20"H Folded Dimensions: 47.25"L x 14.75"W x 3.25"H Weight: 11lbs Store SKU: 1001396548

Non-slip tread and oversized non-marring feet improve stability