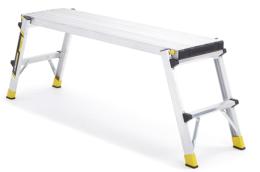

#### **PROJECT ESSENTIALS**

The Aluminum Slim Fold Work Platform is a necessity on any project. The 47 in. platform provides an extra long work space. With a slim fold design measured at 3.25 in. deep, the Aluminum Slim Fold Work Platform stores razor thin, and will become the go-to for all of your projects.

## SPECIFICATIONS

Duty Rating: 250lbs ANSI Type I Open Dimensions: 57.25"L x 14.75"W x 20"H Folded Dimensions: 47.25"L x 14.75"W x 3.25"H Weight: 11lbs Store SKU: 1001396548

Non-slip tread and oversized non-marring feet improve stability