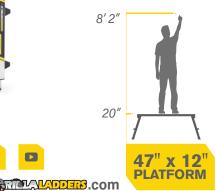

## GLA-47WP ALUMINUM SLIM FOLD PLATFORM

#### **PROJECT ESSENTIALS**

The Aluminum Slim Fold Work Platform is a necessity on any project. The 47 in. platform provides an extra long work space. With a slim fold design measured at 3.25 in. deep, the Aluminum Slim Fold Work Platform stores razor thin, and will become the go-to for all of your projects.

## SPECIFICATIONS

Duty Rating: 250lbs ANSI Type I Open Dimensions: 57.25"L x 14.75"W x 20"H Folded Dimensions: 47.25"L x 14.75"W x 3.25"H Weight: 11lbs Store SKU: 1001396548

Non-slip tread and oversized non-marring feet improve stability