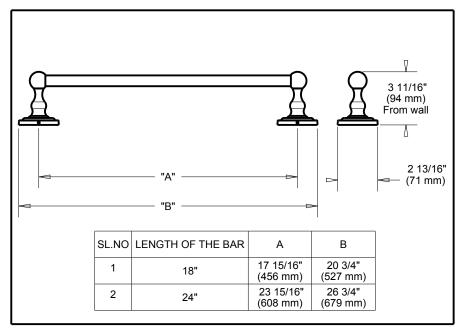

- Greenwich<sup>™</sup> Bath Collection
- Towel Bar

Submitted Model No.:

## Specific Features: \_\_\_\_\_



## STANDARD SPECIFICATIONS:

• Wood blocking is preferable behind all wall surfaces. If wood blocking is not available, the following fasteners are suggested: Tile/Masonry-Plastic or lead Anchors Plaster/drywall-Toggle bolts.

 Anchors Plaster/drywall-Toggle bolts.
Mounting hardware and mounting template included with product.

## WARRANTY

• Limited Lifetime Warranty to the original consumer purchaser to be free from defects in material and workmanship.

 Limited Lifetime Warranty for usage in all industrial, commercial and business applications.

Delta reserves the right (1) to make changes in specifications and materials, and (2) to change or discontinue models, both without notice or obligation. Dimensions are for reference only. See current full-line price book or www.deltafaucet.co