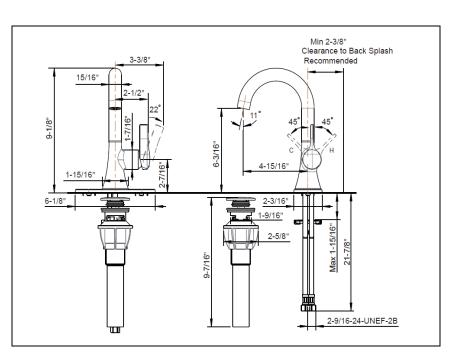

# Varenne LAVATORY FAUCET

- Varenne Collection
- Single Handle Lavatory Faucet
- 1 or 3-Hole Installation

### STANDARD SPECIFICATIONS

- Low lead metal spout
- Zinc handle
- Ceramic disc cartridge
- 1 or 3 hole installation
- 24" Flexible stainless steel inlet hose with 3/8" compression fitting
- Non metal push pop up assembly
- 1.2gpm max @ 60psi