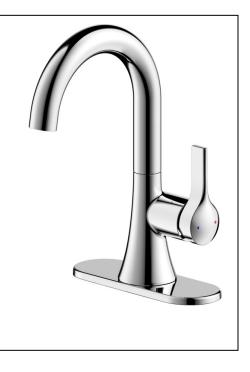

# Varenne LAVATORY FAUCET

- Varenne Collection
- Single Handle Lavatory Faucet
- 1 or 3-Hole Installation

#### **FINISHES INCLUDE**

- Chrome (MFF-VARC1-CP)
- PVD Brushed Nickel (MFF-VARC1-BN)
- Oil rubbed bronze (MFF-VARC1-ORB)
- Matte Black (MFF-VARC1-MB)