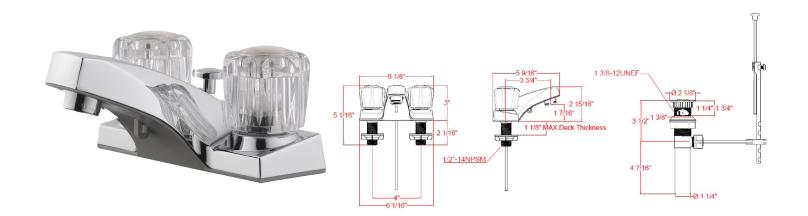

## **SPECIFICATIONS**

FLOW RATE: I.2 GPM MATERIAL: Hybrid

HANDLE MATERIAL: N/A LOW FLOW: Yes

SPOUT MATERIAL: HANDLES - CONFIGURATION: Double Handle N/A

**CARTRIDGE MATERIAL:** Washerless HANDLE REACH: 1.06" SPRAYER INCLUDED: WATERWAY MATERIAL: No Hybrid

**DRAIN MATERIAL: Brass** DIMENSIONS WITH DECK PLATE: 6.1" L × 5.5" W × 3" D

WEIGHT WITH DECK PLATE: 1.72 lbs. **FAUCET TYPE:** Lav Centerset

Deck Mount DIMENSIONS W/O DECK PLATE: 6.1" L × 5.5" W × 3" D MOUNTING TYPE:

WEIGHT W/O DECK PLATE: 1.72 lbs. **MOUNTING HOLES: PVD FINISH:** No MAX DECK THICKNESS: 0.93"

DECK PLATE - INCLUDED: N/A SPOUT REACH: 3.78"

WARRANTY: 5-Year limited warranty

1.31"

**UPC CERTIFICATION NAME: cUPC** 

SPOUT HEIGHT:

NSF/ANSI 372 ANSI CERTIFICATION:

WATERSENSE: ASME: No AB-1953 LEAD FREE: Yes ADA COMPLIANT: No

TYPE: JOB:

ORDER CODE: APPROVALS: