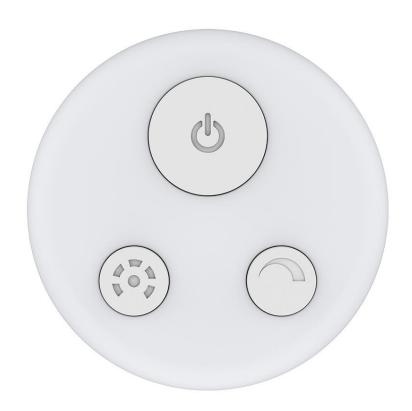

## **Features**

- 50 ft. Range
- Low profile design
- Wirelessly Control Up To 100 Fixtures
- Control light level and color together
- Add additional accessories for expanded control options.
- Power on/off
- Change color temperature
- Change brightness level
- 2 AAA batteries included

## **Specifications**

| Item Number        | Power           | Selectable Color Temperatures         |
|--------------------|-----------------|---------------------------------------|
| UCL192/FLEX/5CCTCA | 2 AAA batteries | 2700K / 3000K / 3500K / 4000K / 5000K |
| Dimensions         |                 |                                       |
| 3"D x 1"W          |                 |                                       |