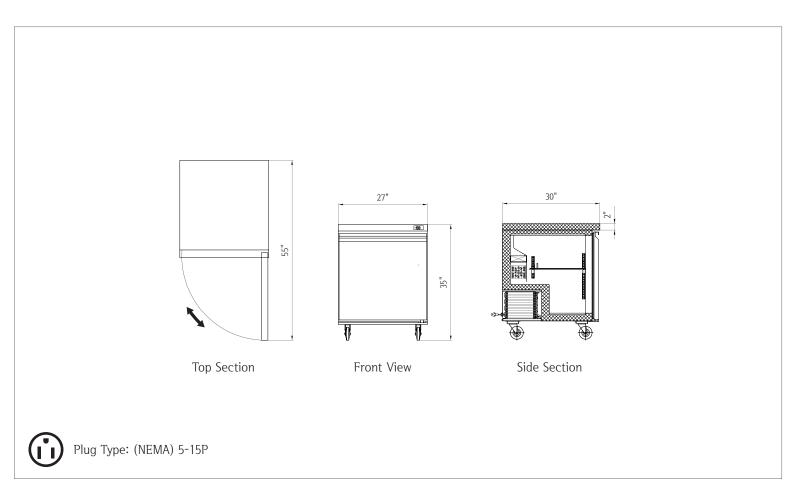

### 1 Door Under Counter Refrigerator NP1R-27UC

| Capacity                           |                 |  |
|------------------------------------|-----------------|--|
| Capacity                           | 6 cu. ft.       |  |
|                                    |                 |  |
| Dimensions                         |                 |  |
| Internal Cabinet Width             | 22 in           |  |
| Internal Cabinet Depth             | 23 in           |  |
| Internal Cabinet Height            | 24 in           |  |
| External Width                     | 27 in           |  |
| External Depth                     | 30 in           |  |
| External Height                    | 35 in           |  |
| Shipping Dimensions (W $x D x H$ ) | 30 x 32 x 39 in |  |
|                                    |                 |  |