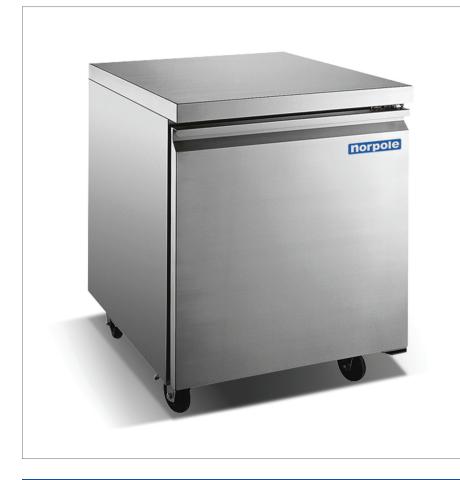

### 1 Door Under Counter Refrigerator NP1R-27UC

#### Standard Features

- Stainless steel interior and exterior
- Rounded corner design for easy cleanup
- Self closing hinged doors with 90 degree stay open feature
- Programmable electronic control system
- Adjustable, heavy duty PVC coated shelves
- Heavy-duty castor wheels