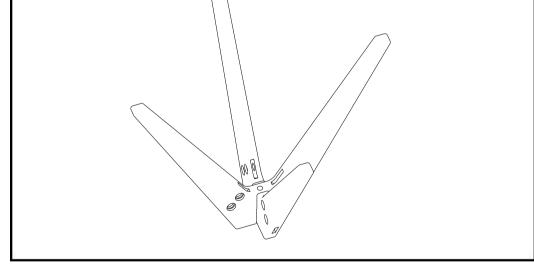

Step 1 : Use 1 bolt M8x60 (H3) to connect 2 wooden legs

Step 3 : Use 4 bolt M8x20 (H5) and washer (H1)to fix concrete top and steel bar

Step 2 : the hardware need to connect 4 steel bar with wooden legs are 8 bolts and nut (