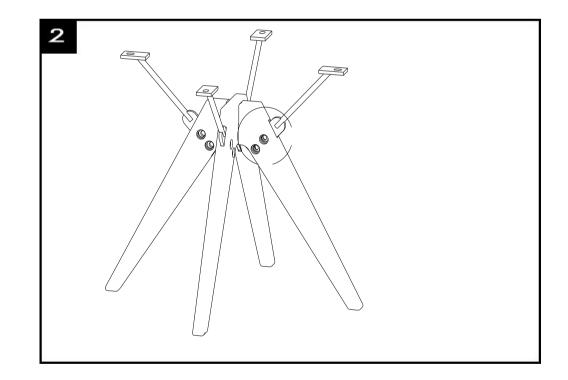

Step 1 : Use 1 bolt M8x60 (H3) to connect 2 wooden legs

Step 3 : Use 4 bolt M8x20 (H5) and washer (H1)to fix concrete top and steel bar

Step 2 : the hardware need to connect 4 steel bar with wooden legs are 8 bolts and nut (