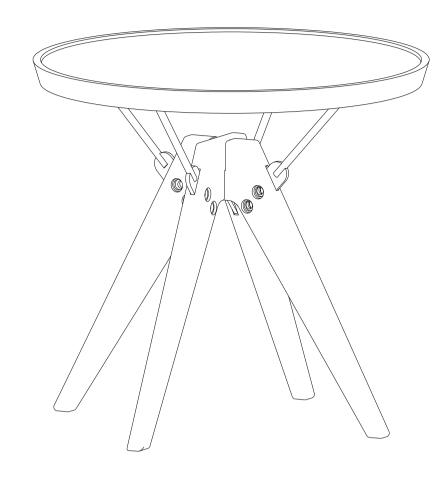

## Part List and Hardware List

Model# : VNN1027A

Product Dimensions: D21.65xH19.69 inches

| PIECE | DESCRIPTION                 | PICTURE | QUANTITY |
|-------|-----------------------------|---------|----------|
| A     | CEMENT TOP                  |         | 1X       |
| В     | Wooden legs                 |         | 2X       |
| с     | Steel bar                   | 005     | 4X       |
| H1    | WASHER                      | 0       | 4X       |
| H2    | angle bolt and cylinder nut |         | 8X       |
| НЗ    | BOLT M8x60                  |         | 1X       |
| H4    | BOLT M8x20                  |         | 4X       |
| H5    | ALLEN KEY                   |         | 1X       |