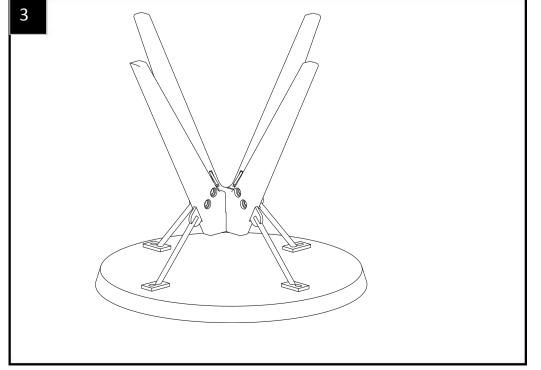

Step 1 : Use 1 bolt M8x60 (H3) to connect 2 wooden legs

Step 3 : Use 4 bolt M8x20 (H5) and washer (H1)to fix concrete top and steel bar

Step 2 : the hardware need to connect 4 steel bar with wooden legs are 8 bolts and nut (