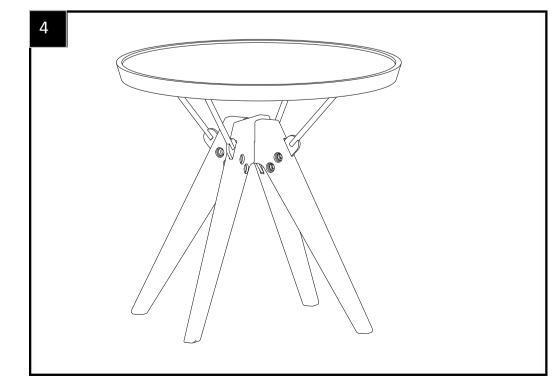

Step 1 : Use 1 bolt M8x60 (H3) to connect 2 wooden legs

Step 3 : Use 4 bolt M8x20 (H5) and washer (H1)to fix concrete top and steel bar

Step 2 : the hardware need to connect 4 steel bar with wooden legs are 8 bolts and nut (

Step 4 : TURN AND FINSIH