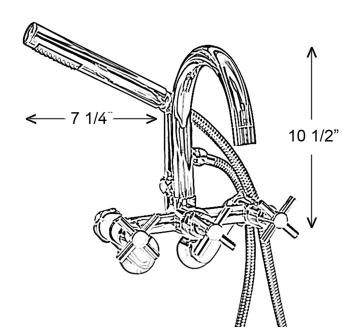

## TUB WALL MOUNT FILLER WITH HANDSHOWER

Cat. No. 7088

L: 11-5/8" H: 10-1/2"

## Features:

- ► Solid Brass Construction
- ► 1/4" Turn ceramic disc cartridges
- ► Gooseneck Spout
- ► Spout reach is 6-1/2"
- ► Wand style hand shower
- ► Couplers Included
- ▶7" Centers
- ➤ Swing arm couplers (4501) can be purchased separately to convert to adjustable centers
- ▶60" Handshower hose
- ► Vacuum breaker for handshower sold separately (7999)
- ► Handshower flow rate is 1.6 GPM
- ► Spout flow rate is 7.25 GPM at 80 psi
- ► Available in 4 finishes