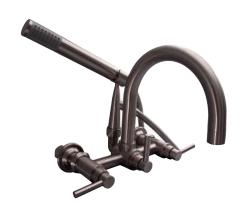

## TUB WALL MOUNT FILLER WITH HANDSHOWER

Cat. No. 7088

L: 11-5/8" H: 10-1/2"

## Features:

- ► Solid Brass Construction
- ► 1/4" Turn ceramic disc cartridges
- ► Gooseneck Spout
- ► Spout reach is 6-1/2"
- ► Wand style hand shower
- ► Couplers Included
- ▶7" Centers
- ➤ Swing arm couplers (4501) can be purchased separately to convert to adjustable centers
- ▶60" Handshower hose
- ► Vacuum breaker for handshower sold separately (7999)
- ► Handshower flow rate is 1.6 GPM
- ► Spout flow rate is 7.25 GPM at 80 psi
- ► Available in 4 finishes