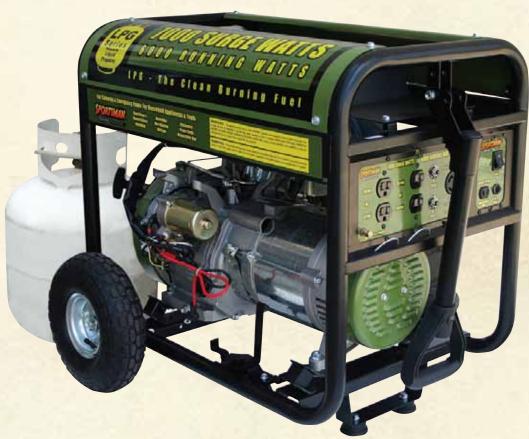

## 7,000 Surge Watts

## Propane Cenerator

6,000 Running Watts

Great For Camping, Recreational Activities, or Power Failure

CLEAN BURNING FUEL WITH LONG SHELF LIFE

SAFE STORAGE WITH LESS TOXIC FUMES

## 7000W Peak / 6000W Rated

13 HP OHV engine
Automatic fuel shut-off
safety valve
Runs 8 hours @50% load
on 20 lbs of fuel
Operating noise <80dB
Four AC 120V outlets

One AC 240V twist lock outlet
One 12V DC
Includes mobility kit
Propane fuel hose / regulator included
Electric Start
Battery Not Included
EPA - Approved

**Propane Tank Not Included** 

| Item No.  | UPC             | Case Wt. | Cubic Ft. | Case Qty. | Pallet |  |
|-----------|-----------------|----------|-----------|-----------|--------|--|
| GEN7000LP | 0 27077 07368 3 | 171.6    | 9.12      | 1         | 6      |  |