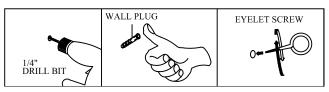

# PLEASE FOLLOW BELOW INSTRUCTION TO PREVENT PRODUCT TIP OVER.

| HARDWARE LIST |              |           | QTY    |
|---------------|--------------|-----------|--------|
| WALL PLUG     | EYELET SCREW | CABLE TIE | 2 SETS |