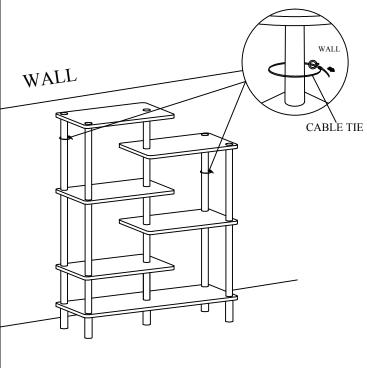

# PLEASE FOLLOW BELOW INSTRUCTION TO PREVENT PRODUCT TIP OVER.

| HARDWARE LIST |              |           | QTY    |
|---------------|--------------|-----------|--------|
| WALL PLUG     | EYELET SCREW | CABLE TIE | 2 SETS |

>DO NOT allow children to climb on unit.

> Put heavier items on lower shelves.