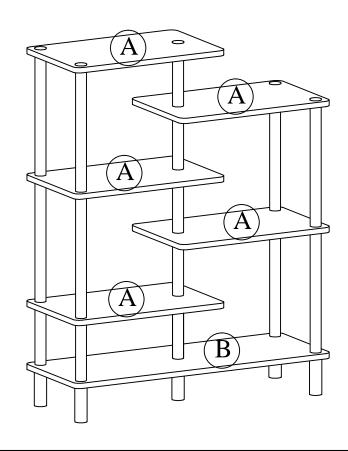

## HARDWARE & PARTS LIST

| NO | HARDWARE LIST | QTY  |
|----|---------------|------|
| 1  | LONG POLE     | 8pcs |
| 2  | SHORT POLE    | 7pcs |
| 3  | LONG LEG      | 5pcs |
| 4  | TOP CAP       | 5pcs |

| NO | PARTS LIST   | QTY  |
|----|--------------|------|
| A  | SHELF PANEL  | 5pcs |
| В  | BOTTOM PANEL | 1pc  |