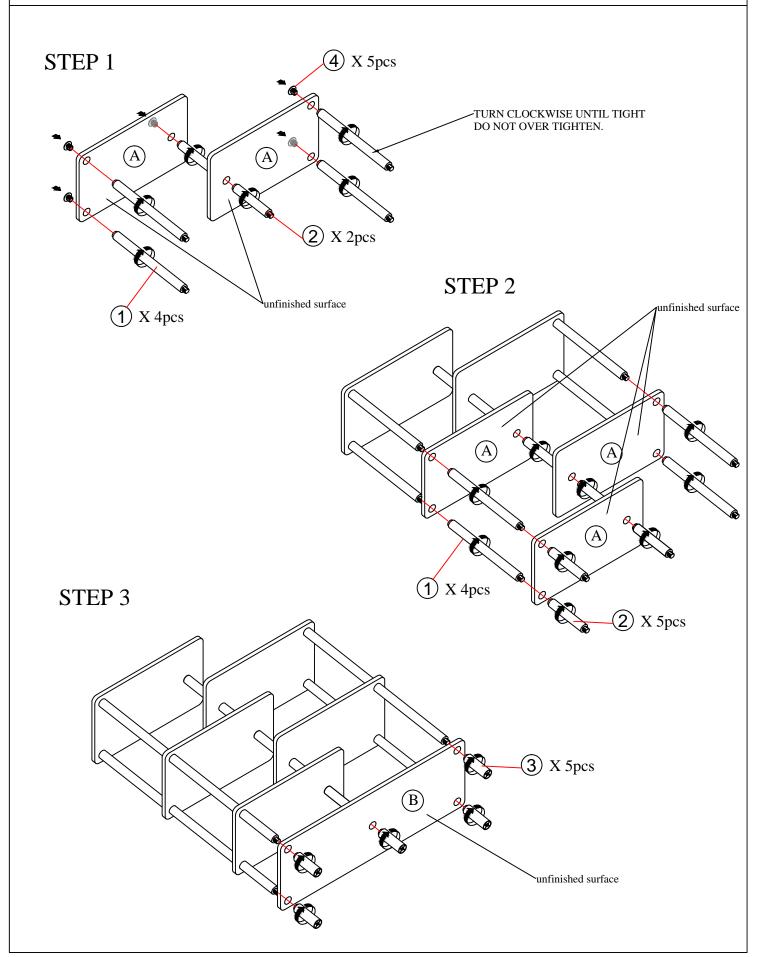

### **USEFUL HINTS BEFORE YOU START:**

- 1. Read each step carefully before starting.
- 2. It is important that each step is performed in correct order to avoid difficulties.
- 3. Identify, sort and count the parts before assembly.
- 4. Assemble your furniture on packaging cardboard to prevent scratch or damage.
- 5. Clean the product with mild cleanser using soft damped cloth. Do not use harsh or abrasive cleanser.
- 6. Using uncompatible hardware might cause damage to product.

# **ASSEMBLY INSTRUCTIONS**

BEFORE YOU BEGIN, PLEASE READ ASSEMBLY INSTRUCTION CAREFULY, FOLLOW THEM STEP BY STEP.