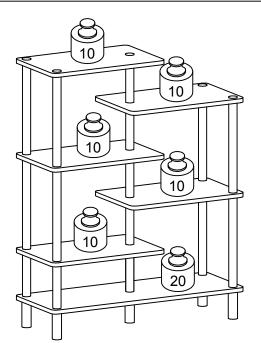

## Recommended Maximum Weight

#### **WARNING**:

\*Unit in Pound(lbs.)

3

>This unit has been designed to support the maximum loads shown. Exceeding these load limits could cause sagging, instability, product collapse, and/or serious injury.

>DO NOT allow children to climb on unit.

> Put heavier items on lower shelves.