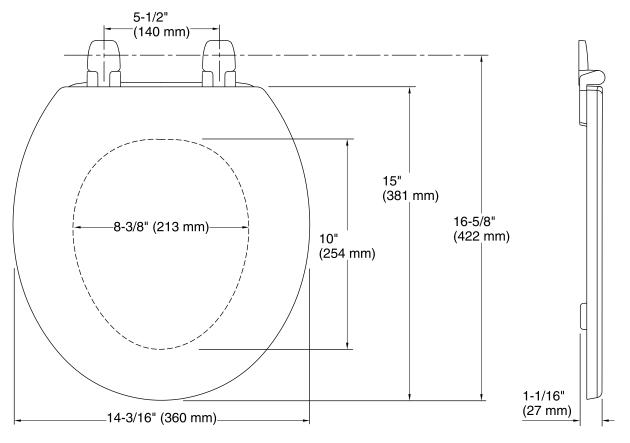

## **Technical Information**

All product dimensions are nominal.Seat shape type:RoundSeat front type:Closed frontSeat-mounting holes:5-1/2" (140 mm)