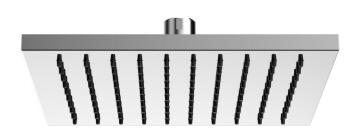

## Kubos™ Square Rain Shower Head

#### **FEATURES:**

- 8 In. Square Rain Shower Head
- Brass construction
- 100 rubber spray outlets
- 1/2 in. NPT inlet
- 2.5 gpm (9.5 L/min) flow rate