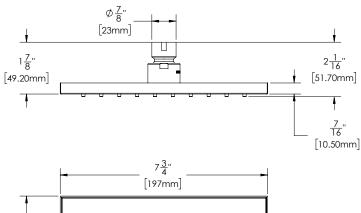

### DIMENSIONS: NOTE: 1. All dimensions are in inches (millimeters) unless otherwise specified and are subject to change without notice.

Architect/Engineer Approval Space:

SPEAKMAN 400 ANCHOR MILL ROAD NEW CASTLE, DE 19720 **P**: 800-537-2107 **F**: 800-977-2747