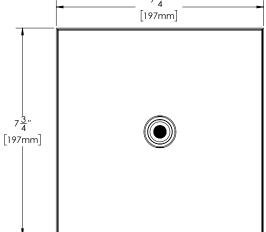

### DIMENSIONS: NOTE: 1. All dimensions are in inches (millimeters) unless otherwise specified and are subject to change without notice.

Architect/Engineer Approval Space:

SPEAKMAN 400 ANCHOR MILL ROAD NEW CASTLE, DE 19720 **P**: 800-537-2107 **F**: 800-977-2747