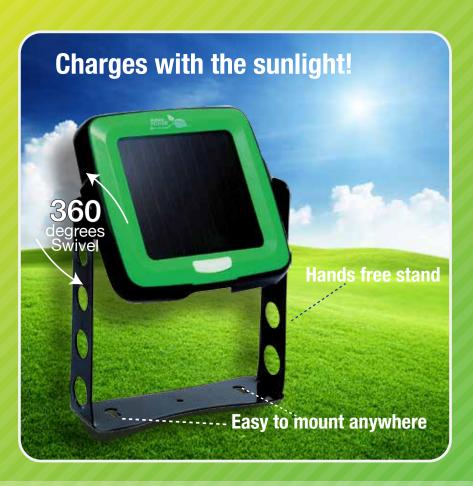

## Indoor/Outdoor Solar Light

This multifunction light features 4 super bright white LEDs that, fully charged, will provide up to 6 hours of light. Featuring an easy-tilt mechanism, the light allows you to create the ideal angle to shine it where you need it the most. The convenient all purpose solar light is great for any outdoor or even indoor task that needs extra light. It's compact size makes it a great companion to take camping and can also be used for emergency lighting.

Amorphous Solar Panel can charge in CLOUDY CONDITIONS

4 super bright white LED