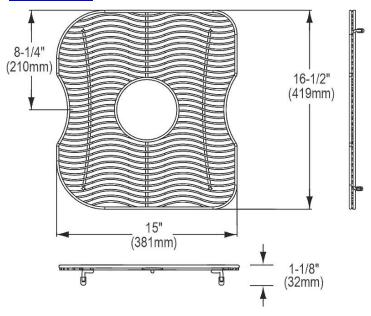

## PRODUCT SPECIFICATIONS

Bottom Grid. Overall dimensions are 15" x 16-1/2" x 1-1/8".

Made of Stainless Steel

| Material:          | Stainless Steel          |
|--------------------|--------------------------|
| Finish:            | Polished Stainless Steel |
| Dimensions:        | 15" x 16-1/2" x 1-1/8"   |
| Fits Bowl Size(s): | 17" x 18-9/16"           |