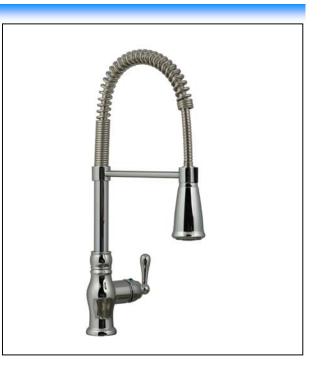

# **WUTRA KITCHEN FAUCET**

## **FINISHES INCLUDE**

- Chrome (UF17100)
- Stainless steel (UF17103)
- Oil rubbed bronze (UF17105)