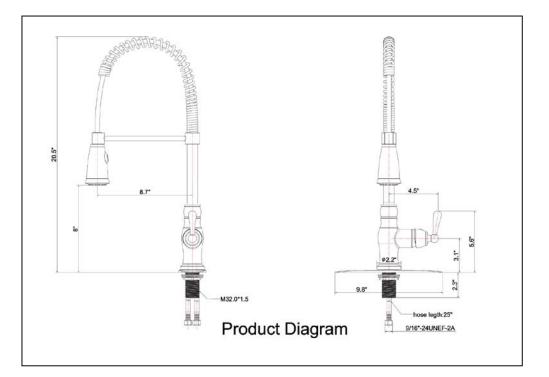

#### STANDARD SPECIFICATIONS

- Single-handle kitchen faucet
- With spring spout
- Drip-free ceramic cartridge
- 1.8gpm max at 60psi
- Solid brass waterway
- . 1 or 3 hole installation
- Optional deckplate included .