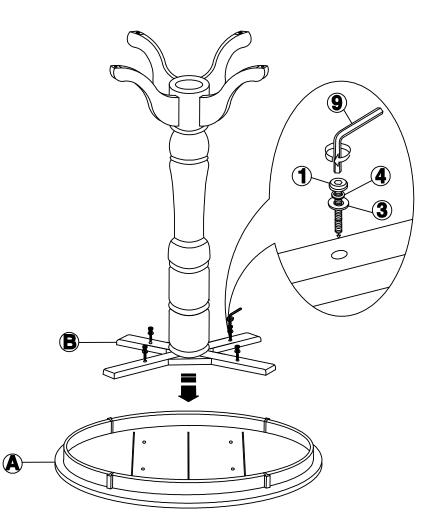

# STEP 3

Carefully put the pedestal block on the bottom side of the table top, attach the top (A) to mounting plate (B) with bolts (1) washers (3) and (4) .Tighten with the allen key (9).

ITEM NO : T-6P REVISED JUL 23, 2012