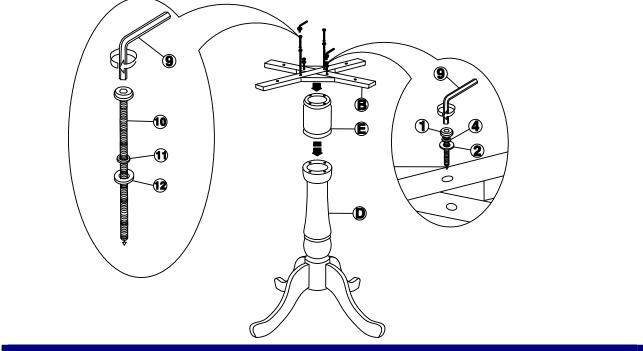

### STEP 1

Attach mounting plate (B) and pedestal extension (E) to the column (D) with long bolts (10), short bolts (1), washers (2), (4), (11) and (12) as shown below. Tighten with allen key (9).

## STEP 2

Attach pedestal extension (E) to the column (D), with long bolts (10), washers (11) and (12) as shown below. Tighten with allen key (9).

Attach mounting plate (B) and pedestal extension (E) to the column (D), with long bolts (10), short bolts (1), washers (2), (4), (11) and (12) as shown below. Tighten with allen key (9).