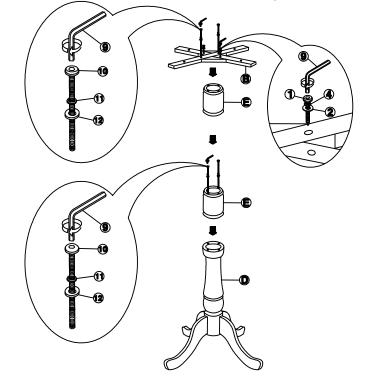

### STEP 1

Attach mounting plate (B) and pedestal extension (E) to the column (D) with long bolts (10), short bolts (1), washers (2), (4), (11) and (12) as shown below. Tighten with allen key (9).

## STEP 2

Attach pedestal extension (E) to the column (D), with long bolts (10), washers (11) and (12) as shown below. Tighten with allen key (9).

Attach mounting plate (B) and pedestal extension (E) to the column (D), with long bolts (10), short bolts (1), washers (2), (4), (11) and (12) as shown below. Tighten with allen key (9).