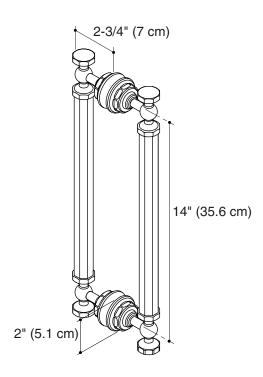

#### **Installation Notes**

Install this product according to the installation guide.

This handle is designed to be paired with the Heavy Glass Pivot shower doors. For custom installations, 1/2" D. holes are required at the dimensions shown.

## **Product Diagram**