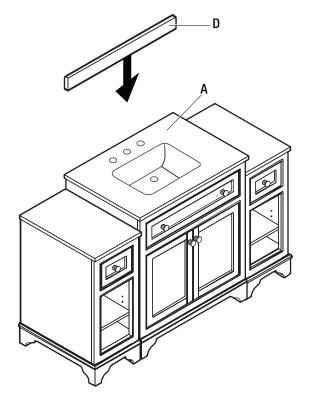

# 2 Installing the backsplash

- □ Apply silicone to the back of the backsplash (D).
- Place the backslash (D) on the middle vanity (A). Be sure to align the backsplash (D) with the top of the middle vanity (A).
- Press the backsplash (D) onto the wall.
- Allow the silicone to dry before using the vanity.