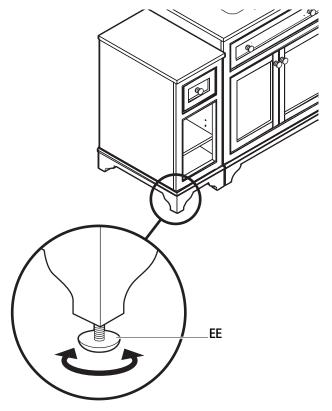

# **3** Adjusting the levelers

Adjust the leg levelers to ensure that the vanity is even.