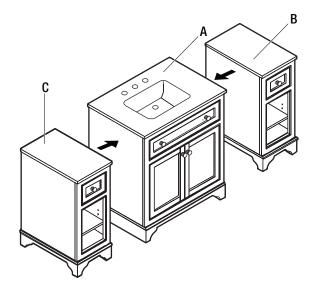

## **PACKAGE CONTENTS**

| Part | Description        | Quantity |
|------|--------------------|----------|
| Α    | Middle vanity      | 1        |
| В    | Left side cabinet  | 1        |
| С    | Right side cabinet | 1        |
| D    | Backsplash         | 1        |

# Placing the side cabinets

- Align the left side cabinet (B) and the right side cabinet (C) with the middle vanity (A).
- Push the left side cabinet (B) and the right side cabinet (C) against the middle vanity (A).