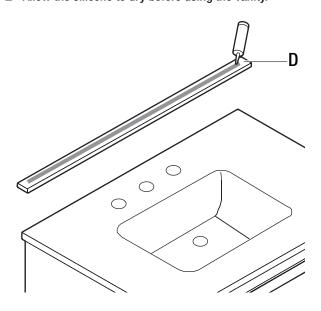

# 2 Installing the backsplash

- □ Apply silicone to the back of the backsplash (D).
- Place the backslash (D) on the middle vanity (A). Be sure to align the backsplash (D) with the top of the middle vanity (A).
- Press the backsplash (D) onto the wall.
- Allow the silicone to dry before using the vanity.