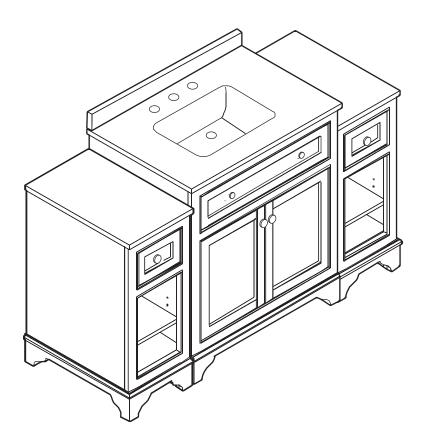

### 30 INCH SINGLE BATH VANITY (3PC COMBINE)

Questions, problems, missing parts? Before returning to the store, call Home Decorators Collection Customer Service 8 a.m. - 7 p.m., EST, Monday - Friday, 9 a.m. - 6 p.m., EST, Saturday