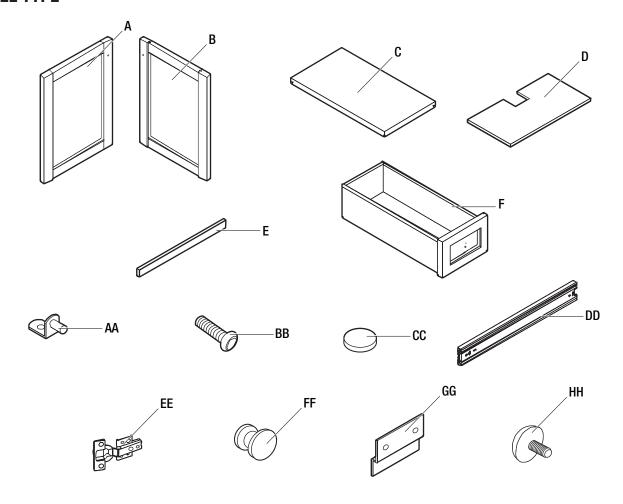

## **MODEL TYPE**

| Part | Description                    | Quantity |
|------|--------------------------------|----------|
| Α    | Left door                      | 1        |
| В    | Right door                     | 1        |
| С    | Side cabinet adjustable shelf  | 2        |
| D    | Middle vanity adjustable shelf | 1        |
| E    | Backsplash                     | 1        |
| F    | Drawer                         | 2        |

| Part | Description      | Quantity |
|------|------------------|----------|
| AA   | Shelf pin        | 12       |
| BB   | Bolt             | 6        |
| CC   | Clear bumper     | 2        |
| DD   | Drawer slide set | 2        |
| EE   | Hinge            | 4        |
| FF   | Knob             | 6        |
| GG   | Door stopper     | 1        |
| НН   | Leveler          | 12       |