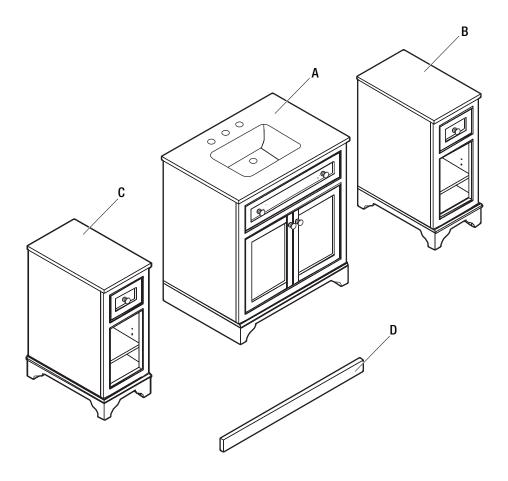

## **PACKAGE CONTENTS**

| Part | Description        | Quantity |
|------|--------------------|----------|
| Α    | Middle vanity      | 1        |
| В    | Left side cabinet  | 1        |
| С    | Right side cabinet | 1        |
| D    | Backsplash         | 1        |