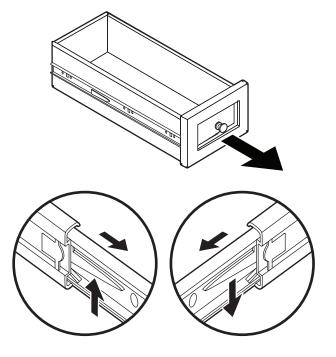

# **5** Removing the drawers

- Open the drawer as far as possible.
- Simultaneously, press the right side spring clip downward and the left side spring clip upward.
- Once both spring clips are held in the indicated position, pull the drawer straight out.