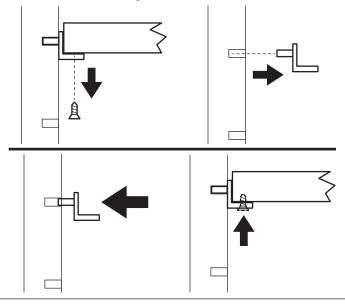

# 4 Adjusting the shelves

- Remove the shelf screws securing the shelf to the shelf bracket.
- Remove the shelf from the vanity.
- Insert the shelf brackets into the desired holes. Ensure that all the shelf brackets are level.
- Gently insert the shelf into the vanity and secure it to the shelf brackets using the shelf screws.