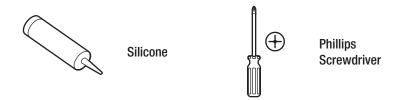

#### **TOOLS REQUIRED**

# 2 Installing the backsplash

- □ Apply silicone to the back of the backsplash (D).
- Place the backslash (D) on the middle vanity (A). Be sure to align the backsplash (D) with the top of the middle vanity (A).
- Press the backsplash (D) onto the wall.
- Allow the silicone to dry before using the vanity.