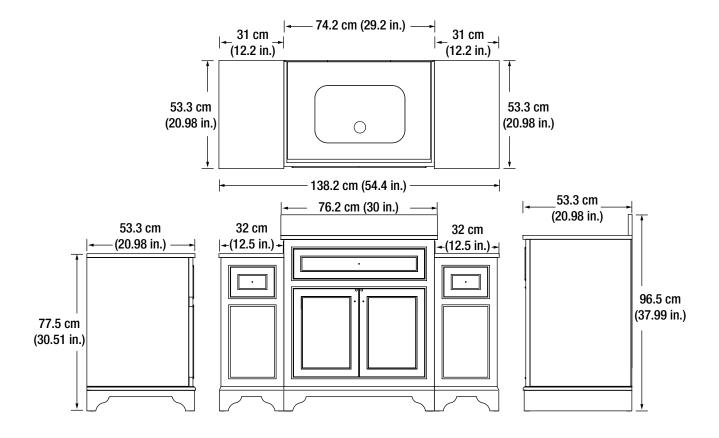

defect, simply return it to your retailer with the original packaging, prior to installation, for a repayment.

This warranty applies only to the original purchaser and installation site and is not transferable.

Contact the Customer Service Team at 1-800-986-3460 or visit www.HomeDepot.com/HomeDecorators.

### **Pre-Installation**

#### PLANNING INSTALLATION

Check the vanity for damage before installation. If any part of the vanity is missing or damaged, contact the Customer Service Team at 1-800-986-3460.

Ensure that the vanity location is accessible to water supply and drain lines. It is recommended that you rough-in the water lines and drain before installing the vanity.



**NOTE:** A drain pipe and trap are not included with this vanity.

#### **VANITY AND COUNTERTOP DIMENSIONS**



#### **TOOLS REQUIRED**



# **Pre-Installation (continued)**

## **PACKAGE CONTENTS**



| Part | Description        | Quantity |
|------|--------------------|----------|
| Α    | Middle vanity      | 1        |
| В    | Left side cabinet  | 1        |
| С    | Right side cabinet | 1        |
| D    | Backsplash         | 1        |

## Installation

# Placing the side cabinets

- Align the left side cabinet (B) and the right side cabinet (C) with the middle vanity (A).
- Push the left side cabinet (B) and the right side cabinet (C) against the middle vanity (A).



# 2 Installing the backsplash

- □ Apply silicone to the back of the backsplash (D).
- Place the backslash (D) on the middle vanity (A). Be sure to align the backsplash (D) with the top of the middle vanity (A).
- Press the