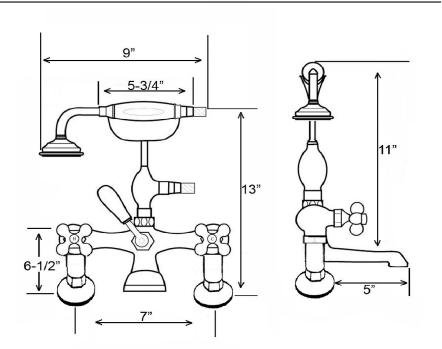

## Features:

- ► Elephant spout length is 5"
- ► Spout flow rate is 3.70 GPM
- ► Available with metal cross handles (4064-MC) or metal lever handles in 2 different styles (4064-ML, 4064-ML2)
- ► Metal cross handles feature "H" and "C" for hot and cold
- ► Metal telephone handshower with cradle and 59" hose
- ► Handshower flow rate is 2.5 GPM
- ► Metal handshower includes backflow preventer
- ► Sunflower showerhead has flow rate of 2.44 GPM
- ▶6" Elbow mounts included
- ▶7" Centers for deck mounting on acrylic or cast iron tubs
- ▶ 1/4 Turn ceramic disc cartridges
- ► Includes wall support 4195WS
- ► To be used with straight bath supplies, Part #5577