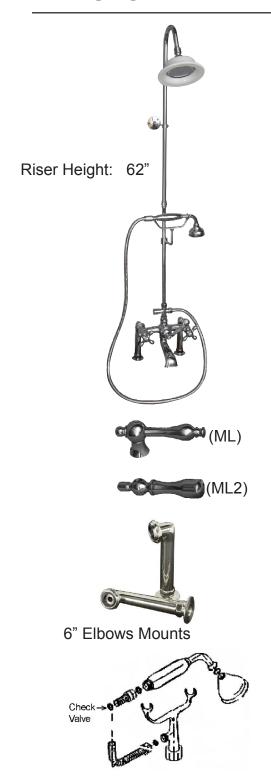

## TUB FILLER WITH DIVERTER, HANDSHOWER AND SHOWERHEAD

Cat. No. 4064

## Features:

- ► Elephant spout length is 5"
- ► Spout flow rate is 3.70 GPM
- ► Available with metal cross handles (4064-MC) or metal lever handles in 2 different styles (4064-ML, 4064-ML2)
- ► Metal cross handles feature "H" and "C" for hot and cold
- ► Metal telephone handshower with cradle and 59" hose
- ► Handshower flow rate is 2.5 GPM
- ► Metal handshower includes backflow preventer
- ► Sunflower showerhead has flow rate of 2.44 GPM
- ▶6" Elbow mounts included
- ▶7" Centers for deck mounting on acrylic or cast iron tubs
- ▶ 1/4 Turn ceramic disc cartridges
- ► Includes wall support 4195WS
- ► To be used with straight bath supplies, Part #5577