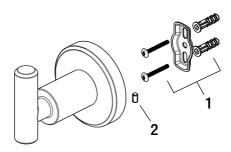

| Part | Description      | Part #  | Internet<br>SKU # | Store<br>SKU # |
|------|------------------|---------|-------------------|----------------|
| 1    | Plastic Anchor   |         |                   |                |
|      | Mounting Bracket | RP50072 |                   |                |
|      | Wood Screw       | Screw   |                   |                |
| 2    | Set Screw        | RP3067  |                   |                |