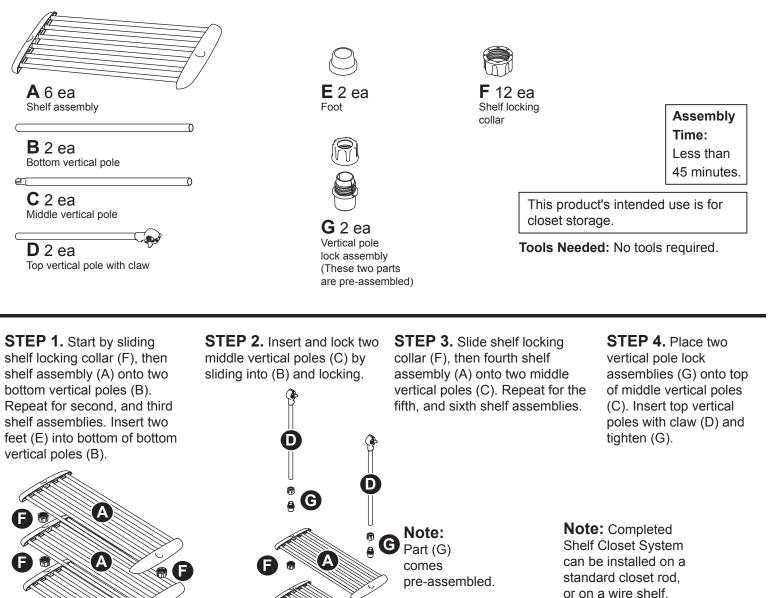

## 6779-4466 6 Shelf Closet System ©2012 Whitmor, Inc.



F

F

B

A

 $(\mathbf{A})$ 

B 8

B

0 B

**e** 

Note:

slide into

Poles (B&C)

groove and

twist to lock.

С

| 8680 Swinnea Road • Suite                                                                                                                                                                                                                                                                        | 103 • Southaven, MS • 38671 |
|--------------------------------------------------------------------------------------------------------------------------------------------------------------------------------------------------------------------------------------------------------------------------------------------------|-----------------------------|
| <b>NEED HELP?</b> For help with asse