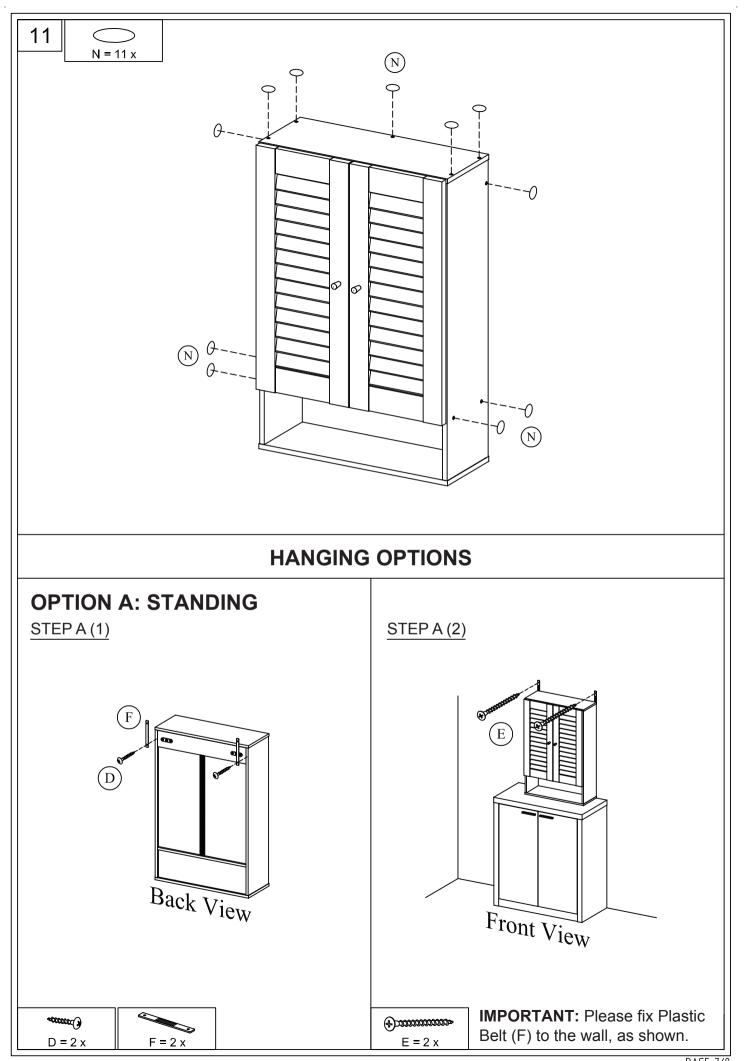

ø6x16mm (FH)

14x13x10 mm

ø15x10x26mm

1606320180717 PAGE 1/9

ø4.8x20.5 mm

PAGE 3/9

PAGE 5/9

PAGE 7/9