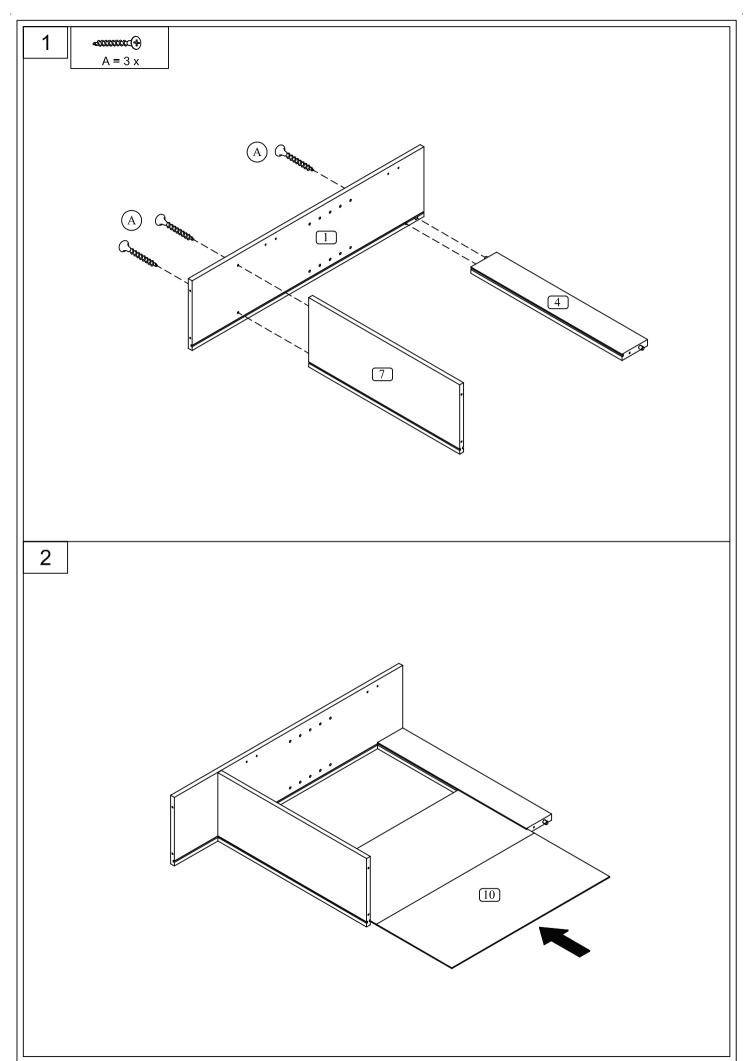

ø6x16mm (FH)

14x13x10 mm

ø15x10x26mm

1606320180717 PAGE 1/9

ø4.8x20.5 mm

PAGE 3/9

PAGE 5/9

PAGE 7/9