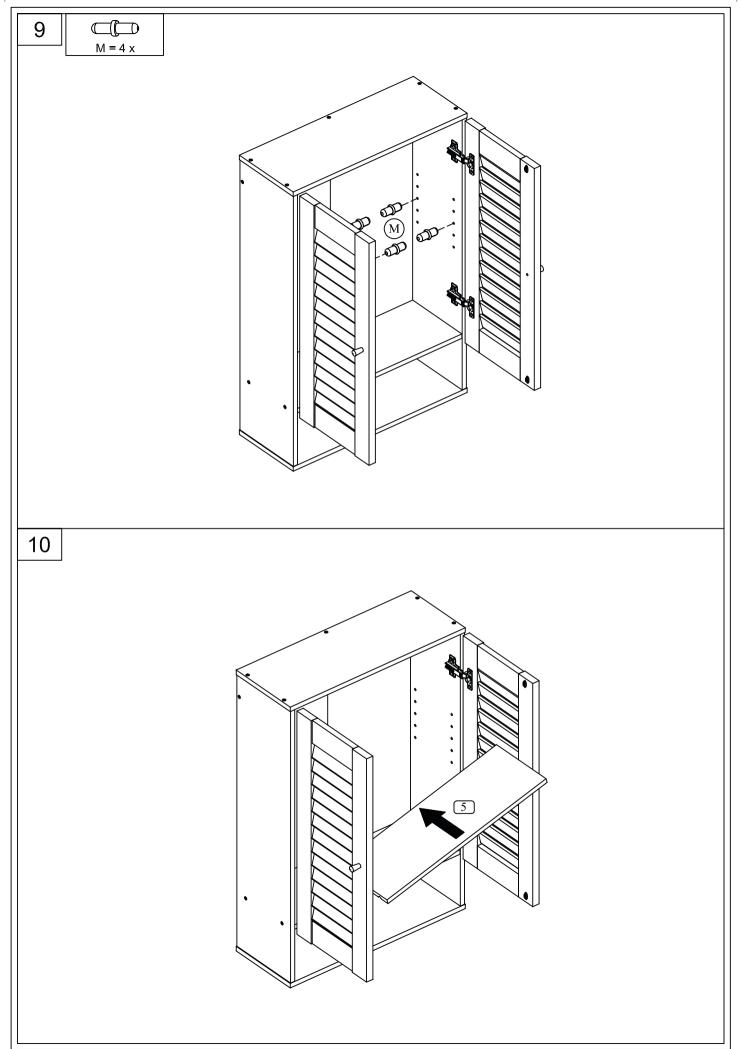

ø6x16mm (FH)

14x13x10 mm

ø15x10x26mm

1606320180717 PAGE 1/9

ø4.8x20.5 mm

PAGE 3/9

PAGE 5/9

PAGE 7/9