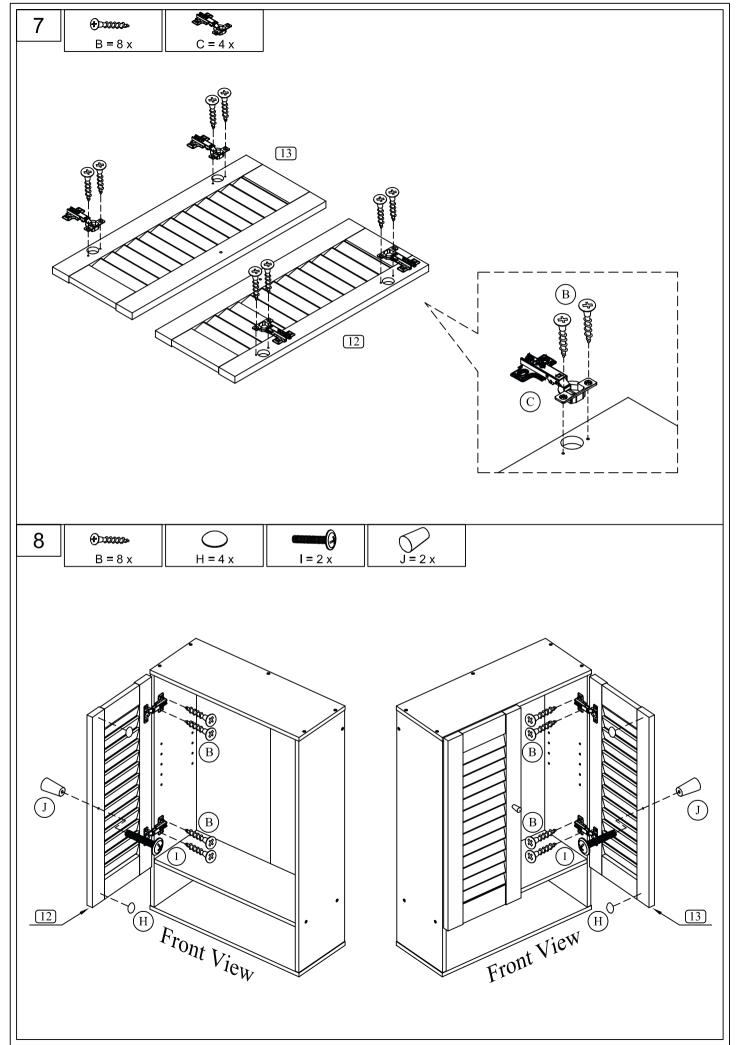

ø6x16mm (FH)

14x13x10 mm

ø15x10x26mm

1606320180717 PAGE 1/9

ø4.8x20.5 mm

PAGE 3/9

PAGE 5/9

PAGE 7/9