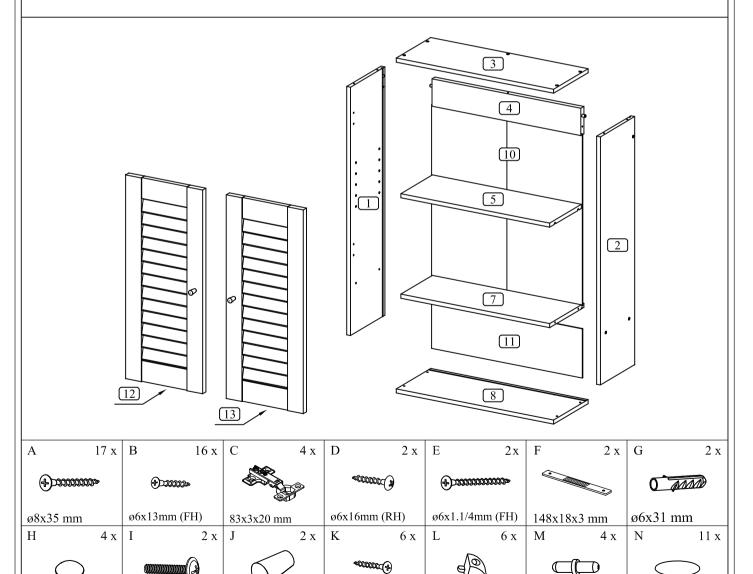

## Furinno Wall Cabinet with 2 Door

ø8x25 mm

ø8x2 mm

ø6x16mm (FH)

14x13x10 mm

ø15x10x26mm

1606320180717 PAGE 1/9

ø4.8x20.5 mm

PAGE 3/9

PAGE 5/9

PAGE 7/9