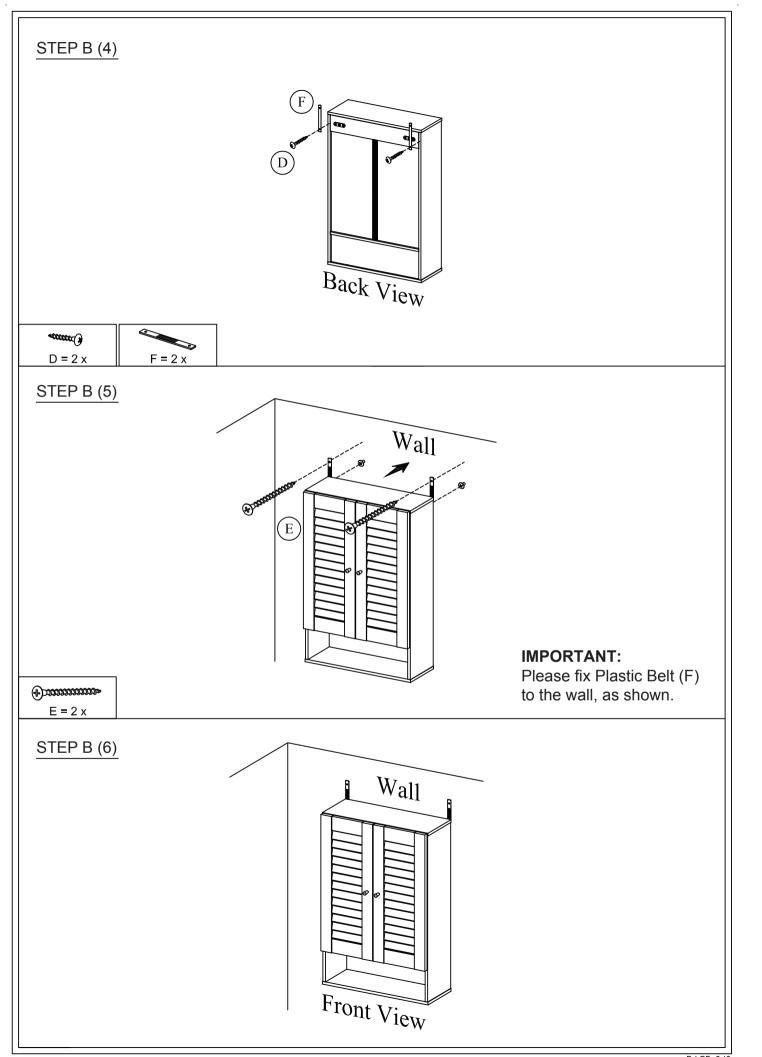

## Furinno Wall Cabinet with 2 Door

ø8x25 mm

ø8x2 mm

ø6x16mm (FH)

14x13x10 mm

ø15x10x26mm

1606320180717 PAGE 1/9

ø4.8x20.5 mm

PAGE 3/9

PAGE 5/9

PAGE 7/9