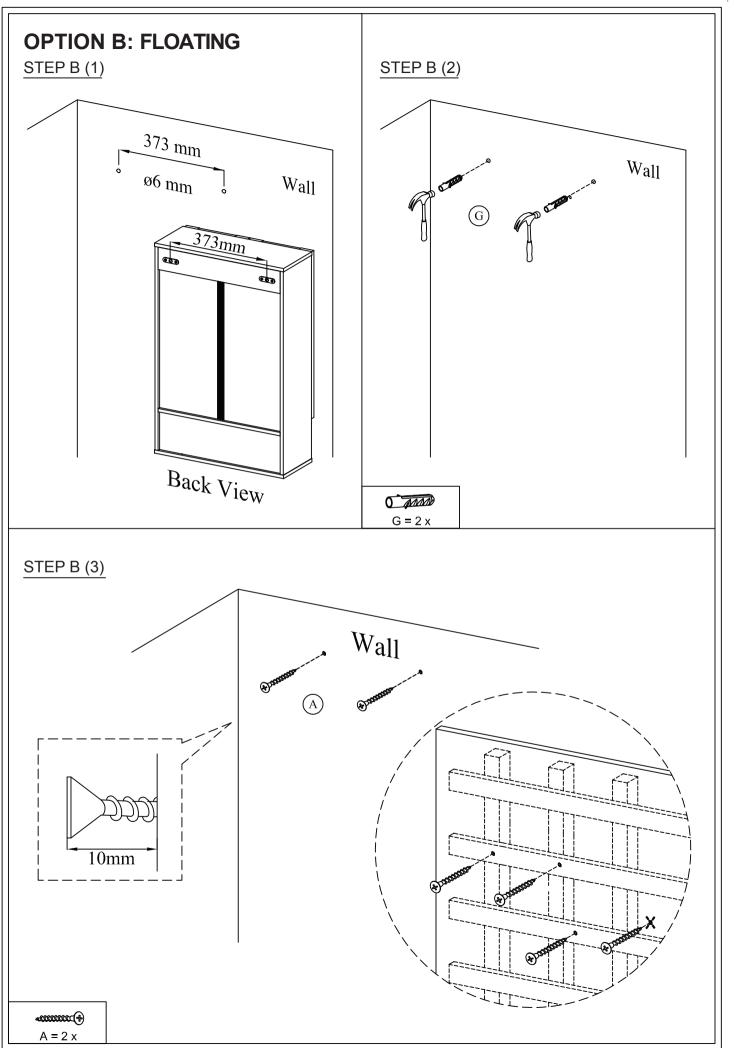

inquiries, please contact our Customer Service Team by emailing us at **support@furinno.com**. Thank you for selecting Furrino!

## 16063

## Furinno Wall Cabinet with 2 Door







ø8x25 mm

ø8x2 mm



## **USEFUL HINTS BEFORE YOU START:**

- 1. Read each step carefully before starting.
- 2. It is important that each step is performed in correct order to avoid difficulties.
- 3. Identify, sort and count the parts before assembly.
- 4. Assemble your furniture on packaging cardboard to prevent scratch or damage.
- 5. Clean the product with mild cleanser using soft damped cloth. Do not use harsh or abrasive cleanser.
- 6. Using uncompatible hardware might cause damage to product.



ø6x16mm (FH)

14x13x10 mm

ø15x10x26mm



1606320180717 PAGE 1/9

ø4.8x20.5 mm





PAGE 3/9





PAGE 5/9





PAGE 7/9



PAGE 9/9