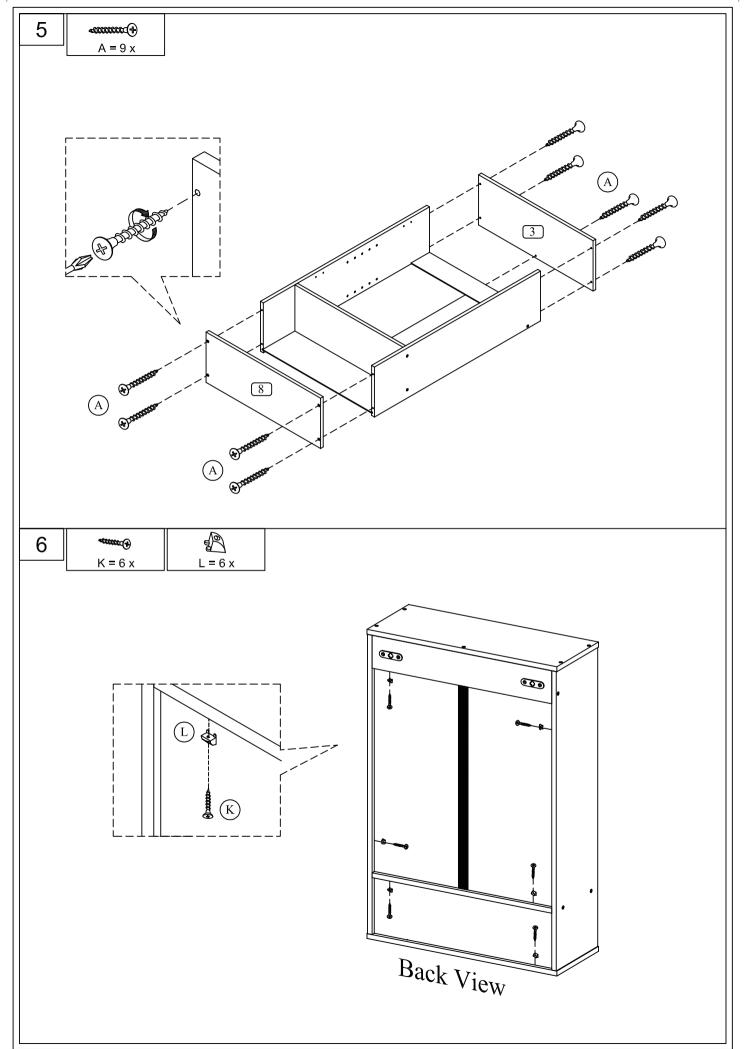

ø6x16mm (FH)

14x13x10 mm

ø15x10x26mm

1606320180717 PAGE 1/9

ø4.8x20.5 mm

PAGE 3/9

PAGE 5/9

PAGE 7/9