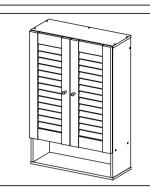

## www.furinno.com

**NEED HELP?** For replacement requests or product inquiries, please contact our Customer Service Team by emailing us at **support@furinno.com**. Thank you for selecting Furrino!

## 16063

## Furinno Wall Cabinet with 2 Door







ø8x25 mm

ø8x2 mm



## **USEFUL HINTS BEFORE YOU START:**

- 1. Read each step carefully before starting.
- 2. It is important that each step is performed in correct order to avoid difficulties.
- 3. Identify, sort and count the parts before assembly.
- 4. Assemble your furniture on packaging cardboard to prevent scratch or damage.
- 5. Clean the product with mild cleanser using soft damped cloth. Do not use harsh or abrasive cleanser.
- 6. Using uncompatible hardware might cause damage to product.



ø6x16mm (FH)

14x13x10 mm

ø15x10x26mm



1606320180717 PAGE 1/9

ø4.8x20.5 mm





PAGE 3/9





PAGE 5/9





PAGE 7/9



PAGE 9/9