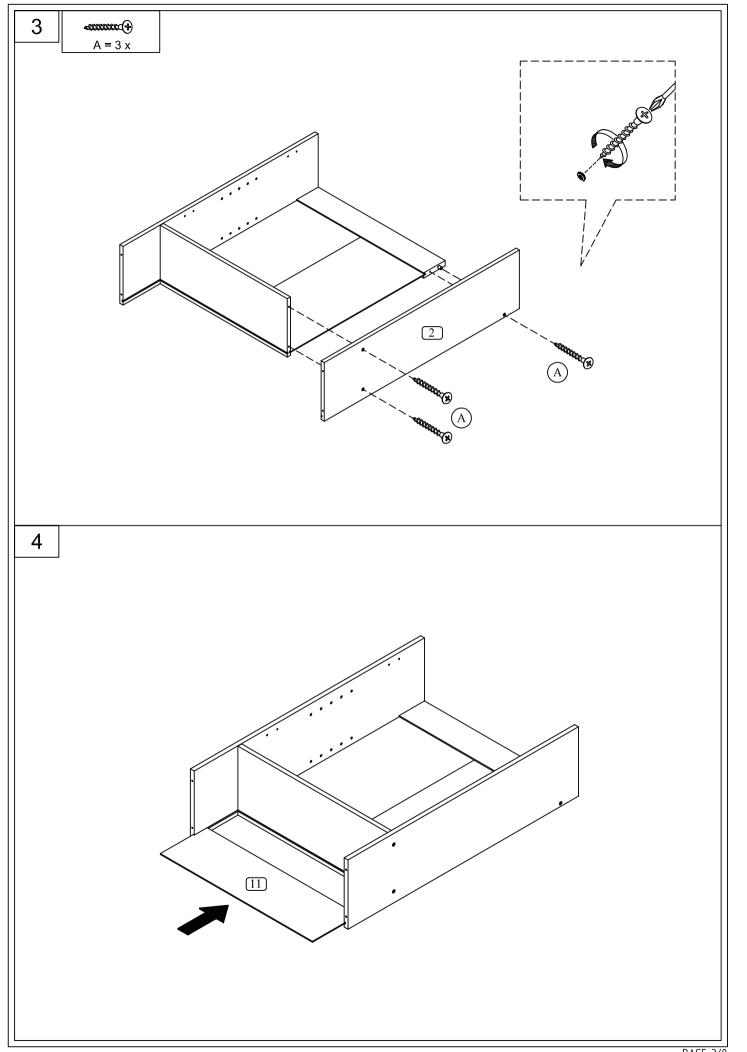

ø6x16mm (FH)

14x13x10 mm

ø15x10x26mm

1606320180717 PAGE 1/9

ø4.8x20.5 mm

PAGE 3/9

PAGE 5/9

PAGE 7/9