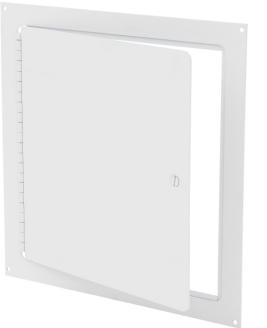

## **Surf Access Doors**

Doors are designed for surface installation on drywall, masonry or thin-coat plaster. Door features rounded safety corners and is attached to the frame with a continuous piano hinge allowing a 175 degree opening.

**Door and Frame** are fabricated from 14 gage, galvannealed steel.

**Frame** is easily secured to the studs and anchored through pre-drilled holes in each corner. No additional reinforcement is required.

Latch is screwdriver operated.

**Finish** is a white prime coat suitable for painting.