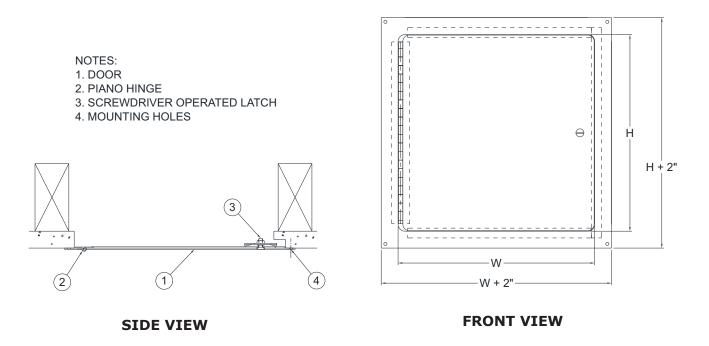

## **Surf Access Doors**

Doors are designed for surface installation on drywall, masonry or thin-coat plaster. Door features rounded safety corners and is attached to the frame with a continuous piano hinge allowing a 175 degree opening.

**Door and Frame** are fabricated from 14 gage, galvannealed steel.

**Frame** is easily secured to the studs and anchored through pre-drilled holes in each corner. No additional reinforcement is required.

Latch is screwdriver operated.

**Finish** is a white prime coat suitable for painting.