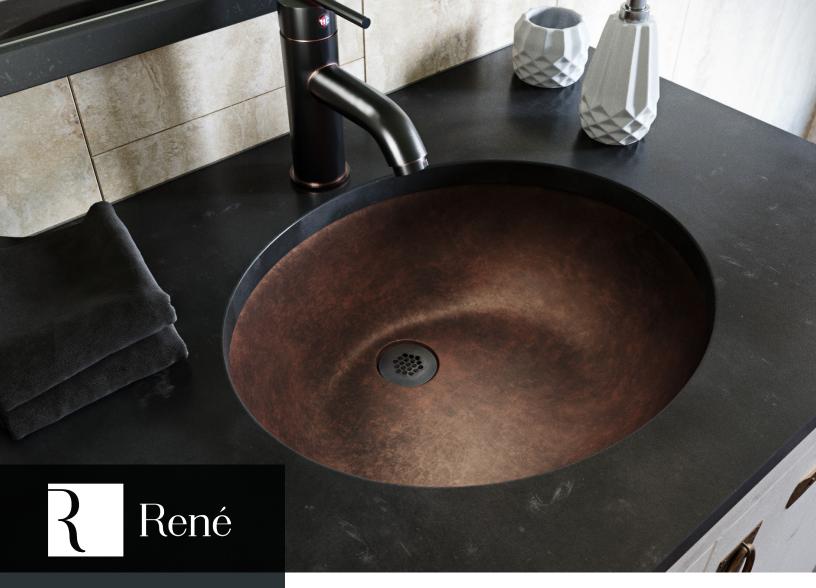

## **ABOUT BRONZE SINKS**

Each bronze sink is completely natural and made of pure bronze, which is free from artificial dyes and resins. They are constructed by pouring molten bronze into a ceramic mold and then coated with a patina finish, so each René bronze sink is truly a handcrafted work of art. Our sinks are solid all the way through, giving you a strong product that will enchant you for a lifetime.