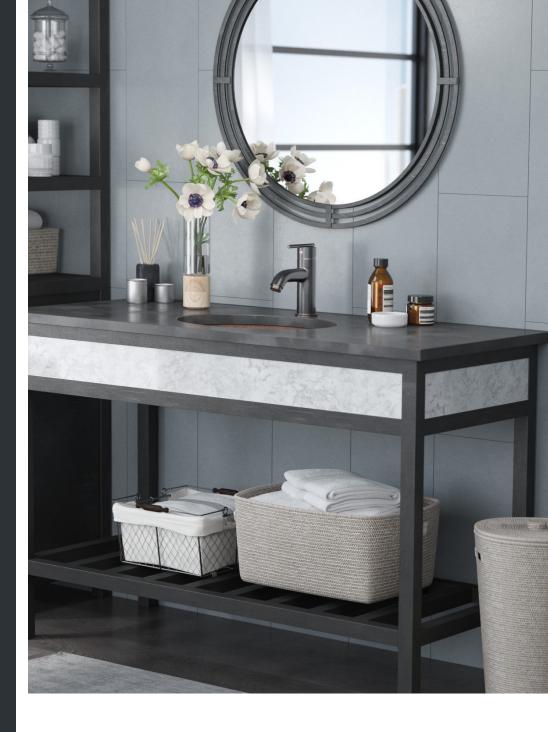

## **ABOUT BRONZE SINKS**

Each bronze sink is completely natural and made of pure bronze, which is free from artificial dyes and resins. They are constructed by pouring molten bronze into a ceramic mold and then coated with a patina finish, so each René bronze sink is truly a handcrafted work of art. Our sinks are solid all the way through, giving you a strong product that will enchant you for a lifetime.