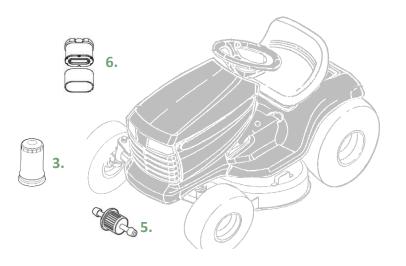

## John Deere S160-CARB Lawn Tractor

Parts and Maintenance Information

2.

7.

| Кеу | Description               | Part Number | THD Store SKU | THD Online SKU |
|-----|---------------------------|-------------|---------------|----------------|
| 1.  | 48 inch Mower Blade (3n1) | GY20852     | 469-450       | 100571304      |
| 2.  | 48 inch Mower Deck Belt   | GX21833     | 470-341       | 100546396      |
| 3.  | John Deere Easy Change™   | AUC12916    | 1002832224    | 303336752      |
| 4.  | Oil – As Needed           | TY22029     | 226-971       | 100127512      |
| 5.  | Fuel Filter               | GY20709     | 289-625       | 100126418      |
| 6.  | Air Filter                | GY21057     | 718-508       | 202274986      |
| 7.  | Mulch Cover               | GY20417     | NA            | 100670937      |