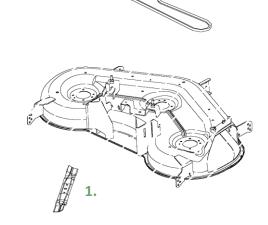

## John Deere S160-CARB Lawn Tractor

Parts and Maintenance Information

2.

7.

| Кеу | Description               | Part Number | THD Store SKU | THD Online SKU |
|-----|---------------------------|-------------|---------------|----------------|
| 1.  | 48 inch Mower Blade (3n1) | GY20852     | 469-450       | 100571304      |
| 2.  | 48 inch Mower Deck Belt   | GX21833     | 470-341       | 100546396      |
| 3.  | John Deere Easy Change™   | AUC12916    | 1002832224    | 303336752      |
| 4.  | Oil – As Needed           | TY22029     | 226-971       | 100127512      |
| 5.  | Fuel Filter               | GY20709     | 289-625       | 100126418      |
| 6.  | Air Filter                | GY21057     | 718-508       | 202274986      |
| 7.  | Mulch Cover               | GY20417     | NA            | 100670937      |