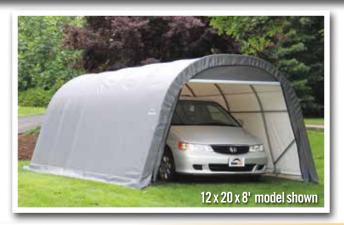

# **ShelterCoat**

**Custom Garage Program** 

## Build your Own All-Season Shelter

Thousands of options to custom fit your storage needs.





## Strong, Sturdy & Durable

- Patented ShelterLock® frame stabilizers at every rib connection for rock-solid strength.
- Frame constructed of heavy duty 1-5/8 in. diameter steel.
- Premium powder coat finish protects frame from corrosion and rust.
- Ripstop-tough advanced engineered polyethylene fabric cover is UV treated inside, outside, and in between.
- Seams are heat welded, not stitched; 100% waterproof.
- Ratchet tensioning system and Easy-Slide cover rails keep the cover smooth and taut.











## 12 x 20 x 8 ft.

#### **Unit Specifications:**

- 264.2 lbs. / 119.9 kg Total Weight
- 1-5/8 in. / 4 cm All steel frame
- 30 in. / 76.2 cm Auger anchors
- (2) Double-zippered door panels
- Additional anchors sold separately
- Cover, End Panels and Frame are covered by a 1 year Lim