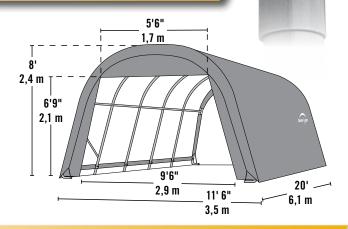

## 12 x 20 x 8 ft.

#### **Unit Specifications:**

- 264.2 lbs. / 119.9 kg Total Weight
- 1-5/8 in. / 4 cm All steel frame
- 30 in. / 76.2 cm Auger anchors
- (2) Double-zippered door panels
- Additional anchors sold separately
- Cover, End Panels and Frame are covered by a 1 year Limited Warranty.