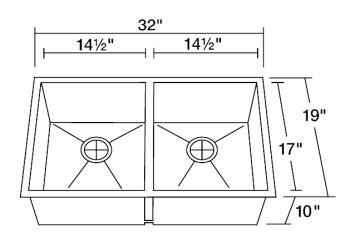

### Double Equal Rectangular Stainless Steel Kitchen Sink

The 90 degree PD2233 double bowl equal rectangular sink is constructed from one solid piece of 16 gauge, 304 grade stainless steel. Since the steel is not stretched or molded, this sink is one of the sturdiest and heaviest stainless steel sinks available. The surface has a brushed satin finish to help mask small scratches that occur over time and keep your sink looking beautiful for years. The overall dimensions of the PD2233 are 32" x 19" x 10" and a 33" minimum size cabinet is required. This sink contains a 3 1/2" offset drain, is fully insulated and comes with sound dampening pads. As always, our stainless steel sinks are covered under a limited lifetime warranty for as long as you own the sink.

#### **Dimensions**