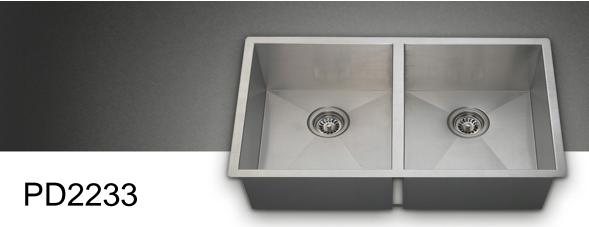

### Double Equal Rectangular Stainless Steel Kitchen Sink

The 90 degree PD2233 double bowl equal rectangular sink is constructed from one solid piece of 16 gauge, 304 grade stainless steel. Since the steel is not stretched or molded, this sink is one of the sturdiest and heaviest stainless steel sinks available. The surface has a brushed satin finish to help mask small scratches that occur over time and keep your sink looking beautiful for years. The overall dimensions of the PD2233 are 32" x 19" x 10" and a 33" minimum size cabinet is required. This sink contains a 3 1/2" offset drain, is fully insulated and comes with sound dampening pads. As always, our stainless steel sinks are covered under a limited lifetime warranty for as long as you own the sink.